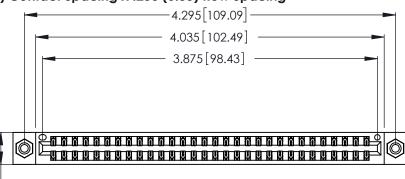

Contact Dimensions: 521-P.C. Tail .025 Sq. (0.64 Sq.) - Tail LG. =.150 (3.81) .125 (3.18) Contact Spacing x .250 (6.35) Row Spacing

.370 [9.4]

DO NOT MAKE MANUAL REVISIONS TO MASTER.

THIS IS A C.A.D. GENERATED DRAWING

Card Slot Accepts .054 [1.37] to .070 [1.78] Thick P.C. Board .330 [8.38] Card Slot .160 [4.07] Point of Contact

INSULATOR MATERIAL: THERMOPLASTIC POLYESTER, UL 94V-0 CONTACT MATERIAL; COPPER, NICKEL, TIN ALLOY CA-725

CONTACT PLATING: GOLD ON THE MATING AREA, TIN-LEAD ON THE CONTACT TAILS, NICKEL UNDERPLATE

346/396 SERIES CARD EDGE CONNECTOR PART NUMBER: 346-060-521-808

YOUR CONNECTION TO QUALITY & SERVICE

**EDAC INC** TORONTO, ONTARIO CANADA