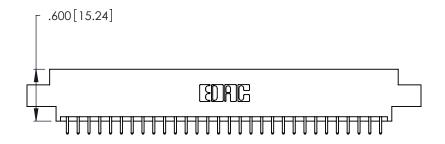

**Contact Code 560** 

INSULATOR MATERIAL: THERMOPLASTIC POLYESTER, UL 94V-0 CONTACT MATERIAL; COPPER, NICKEL, TIN ALLOY CA-725 CONTACT PLATING: GOLD ON THE MATING AREA, TIN-LEAD ON THE CONTACT TAILS, NICKEL UNDERPLATE

346/396 SERIES CARD EDGE CONNECTOR CONTACT CODE 555,556,558,559,560 DIMENSIONS

YOUR CONNECTION TO QUALITY & SERVICE

**EDAC INC** TORONTO, ONTARIO CANADA

THESE DRAWINGS AND SPECIFICATIONS ARE THE PROPERTY OF EDAC INC.,AND SHALL NOT BE REPRODUCED, OR COPIED OR USED AS THE BASIS FOR THE MANUFACTURE OR SALE OF APPARATUS WITHOUT WRITTEN PERMISSION.