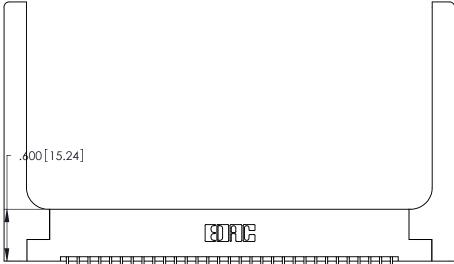

Card Slot Accepts

.054 [1.37] to .070 [1.78] Thick P.C. Board

ISSUE NUMBER (1)

ORIGINAL

.330 [8.38] Card Slot .160 [4.07] Point of Contact

346/396 SERIES CARD EDGE CONNECTOR PART NUMBER: 346-062-556-258

YOUR CONNECTION TO QUALITY & SERVICE