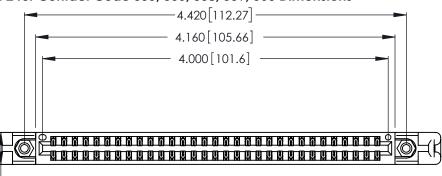

Card Slot Accepts

.054 [1.37] to .070 [1.78] Thick P.C. Board

ISSUE NUMBER (1)

ORIGINAL

.330 [8.38] Card Slot .160 [4.07] Point of Contact

346/396 SERIES CARD EDGE CONNECTOR PART NUMBER: 346-062-556-258

YOUR CONNECTION TO QUALITY & SERVICE