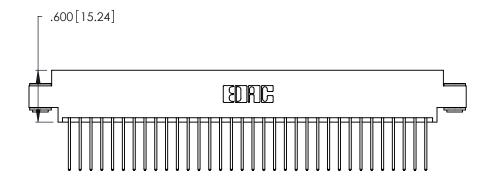

Contact Dimensions: 540-Wire Wrap .025 Sq. (0.64 Sq.) - Tail LG. =.560 (14.22) .125 (3.18) Contact Spacing x .250 (6.35) Row Spacing

.370 [9.4]

-4.795[121.79] 4.535[115.19] -4.375[111.13] -

THIS IS A C.A.D. GENERATED DRAWING DO NOT MAKE MANUAL REVISIONS TO MASTER.

Card Slot Accepts .054 [1.37] to .070 [1.78] Thick P.C. Board .330 [8.38] Card Slot .160 [4.07] Point of Contact

INSULATOR MATERIAL: THERMOPLASTIC POLYESTER, UL 94V-0 CONTACT MATERIAL; COPPER, NICKEL, TIN ALLOY CA-725

CONTACT PLATING: GOLD ON THE MATING AREA, TIN-LEAD ON THE CONTACT TAILS, NICKEL UNDERPLATE

346/396 SERIES CARD EDGE CONNECTOR PART NUMBER: 346-068-540-803

YOUR CONNECTION TO QUALITY & SERVICE

**EDAC INC** TORONTO, ONTARIO CANADA