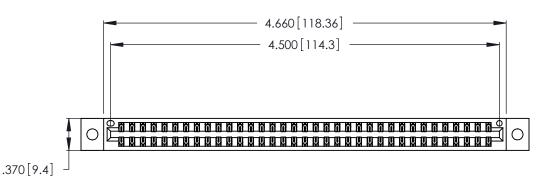

Contact Dimensions:
560-Extender Board Bend (Code 523 Contacts)
See Sheet 2 for Contact Code 555, 556, 558, 559, 560 Dimensions

THIS IS A C.A.D. GENERATED DRAWING DO NOT MAKE MANUAL REVISIONS TO MASTER.

ISSUE NUMBER

1

ORIGINAL

.600 [15.24] 

- INSULATOR MATERIAL: THERMOPLASTIC POLYESTER, UL 94V-0 CONTACT MATERIAL; COPPER, NICKEL, TIN ALLOY CA-725
- CONTACT PLATING: GOLD ON THE MATING AREA, TIN-LEAD ON THE CONTACT TAILS, NICKEL UNDERPLATE

| 346/396 SERIES CARD EDGE CONNECTOR |
|------------------------------------|
| PART NUMBER: 346-070-560-202       |

**EDAC INC** TORONTO, ONTARIO CANADA

THESE DRAWINGS AND SPECIFICATIONS ARE THE PROPERTY OF EDAC INC., AND SHALL NOT BE REPRODUCED, OR COPIED OR USED AS THE BASIS FOR THE MANUFACTURE OR SALE OF APPARATUS WITHOUT WRITTEN PERMISSION.