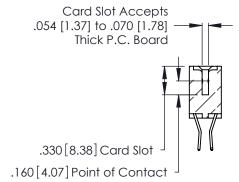

THIS IS A C.A.D. GENERATED DRAWING DO NOT MAKE MANUAL REVISIONS TO MASTER.

ISSUE NUMBER

ORIGINAL

1

**Contact Code 555** 

Contact Code 556

**Contact Code 558** 

**Contact Code 559** 

Contact Code 560

INSULATOR MATERIAL: THERMOPLASTIC POLYESTER, UL 94V-0 CONTACT MATERIAL; COPPER, NICKEL, TIN ALLOY CA-725 CONTACT PLATING: GOLD ON THE MATING AREA, TIN-LEAD

ON THE CONTACT TAILS, NICKEL UNDERPLATE

346/396 SERIES CARD EDGE CONNECTOR CONTACT CODE 555,556,558,559,560 DIMENSIONS

YOUR CONNECTION TO QUALITY & SERVICE

**EDAC INC** TORONTO, ONTARIO CANADA

THESE DRAWINGS AND SPECIFICATIONS ARE THE PROPERTY OF EDAC INC.,AND SHALL NOT BE REPRODUCED, OR COPIED OR USED AS THE BASIS FOR THE MANUFACTURE OR SALE OF APPARATUS WITHOUT WRITTEN PERMISSION.