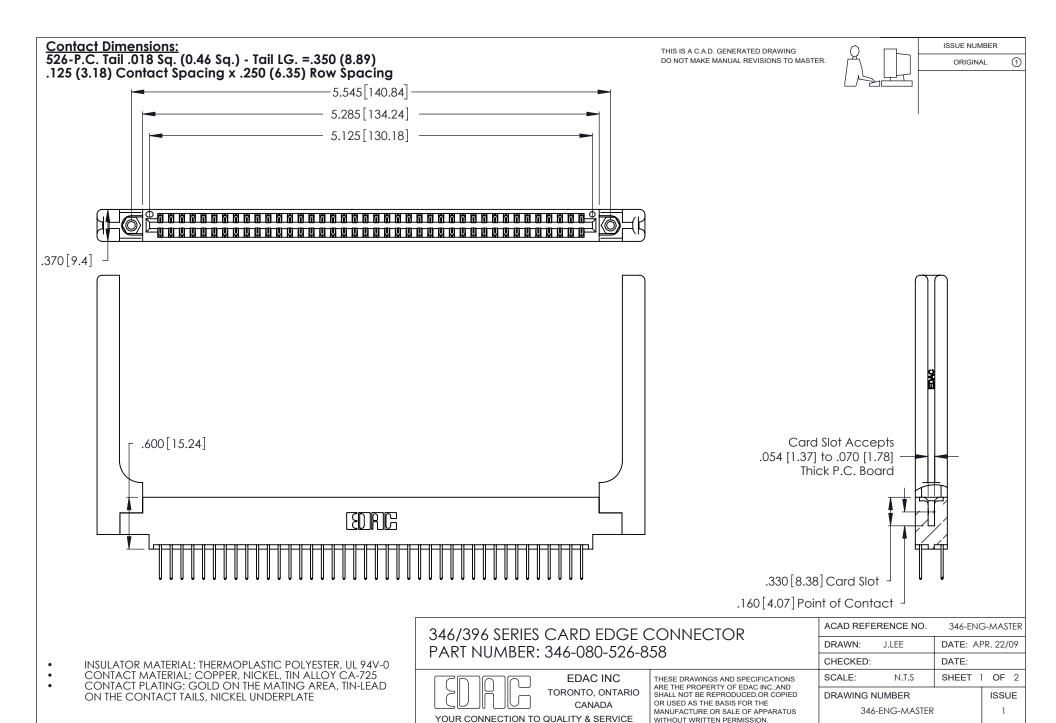

THIS IS A C.A.D. GENERATED DRAWING DO NOT MAKE MANUAL REVISIONS TO MASTER.

ISSUE NUMBER

ORIGINAL

1

**Contact Code 555** 

Contact Code 556

**Contact Code 558** 

**Contact Code 559** 

Contact Code 560

INSULATOR MATERIAL: THERMOPLASTIC POLYESTER, UL 94V-0 CONTACT MATERIAL; COPPER, NICKEL, TIN ALLOY CA-725 CONTACT PLATING: GOLD ON THE MATING AREA, TIN-LEAD

ON THE CONTACT TAILS, NICKEL UNDERPLATE

346/396 SERIES CARD EDGE CONNECTOR CONTACT CODE 555,556,558,559,560 DIMENSIONS

YOUR CONNECTION TO QUALITY & SERVICE

**EDAC INC** TORONTO, ONTARIO CANADA

THESE DRAWINGS AND SPECIFICATIONS ARE THE PROPERTY OF EDAC INC.,AND SHALL NOT BE REPRODUCED, OR COPIED OR USED AS THE BASIS FOR THE MANUFACTURE OR SALE OF APPARATUS WITHOUT WRITTEN PERMISSION.