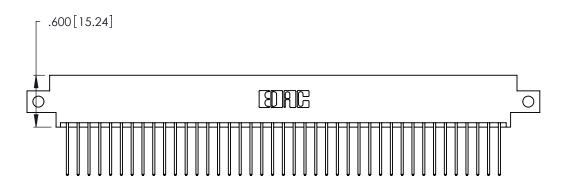

346/396 SERIES CARD EDGE CONNECTOR PART NUMBER: 346-082-540-812

**EDAC INC** TORONTO, ONTARIO CANADA

THESE DRAWINGS AND SPECIFICATIONS ARE THE PROPERTY OF EDAC INC., AND SHALL NOT BE REPRODUCED, OR COPIED OR USED AS THE BASIS FOR THE MANUFACTURE OR SALE OF APPARATUS WITHOUT WRITTEN PERMISSION.

1

- INSULATOR MATERIAL: THERMOPLASTIC POLYESTER, UL 94V-0 CONTACT MATERIAL; COPPER, NICKEL, TIN ALLOY CA-725
- CONTACT PLATING: GOLD ON THE MATING AREA, TIN-LEAD ON THE CONTACT TAILS, NICKEL UNDERPLATE