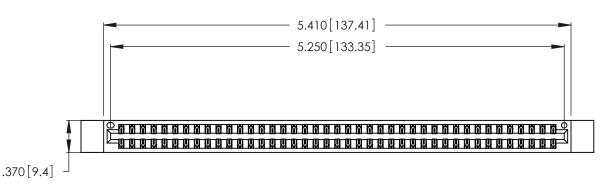

346/396 SERIES CARD EDGE CONNECTOR PART NUMBER: 346-082-540-812

**EDAC INC** TORONTO, ONTARIO CANADA

THESE DRAWINGS AND SPECIFICATIONS ARE THE PROPERTY OF EDAC INC., AND SHALL NOT BE REPRODUCED, OR COPIED OR USED AS THE BASIS FOR THE MANUFACTURE OR SALE OF APPARATUS WITHOUT WRITTEN PERMISSION.

<u>Contact Dimensions:</u>
540-Wire Wrap .025 Sq. (0.64 Sq.) - Tail LG. =.560 (14.22)
.125 (3.18) Contact Spacing x .250 (6.35) Row Spacing

THIS IS A C.A.D. GENERATED DRAWING DO NOT MAKE MANUAL REVISIONS TO MASTER.