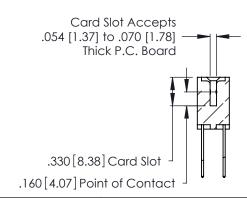

346/396 SERIES CARD EDGE CONNECTOR CONTACT CODE 555,556,558,559,560 DIMENSIONS

YOUR CONNECTION TO QUALITY & SERVICE

**EDAC INC** TORONTO, ONTARIO CANADA

THESE DRAWINGS AND SPECIFICATIONS ARE THE PROPERTY OF EDAC INC.,AND SHALL NOT BE REPRODUCED, OR COPIED OR USED AS THE BASIS FOR THE MANUFACTURE OR SALE OF APPARATUS WITHOUT WRITTEN PERMISSION.

Contact Code 560

INSULATOR MATERIAL: THERMOPLASTIC POLYESTER, UL 94V-0 CONTACT MATERIAL; COPPER, NICKEL, TIN ALLOY CA-725 CONTACT PLATING: GOLD ON THE MATING AREA, TIN-LEAD

ON THE CONTACT TAILS, NICKEL UNDERPLATE