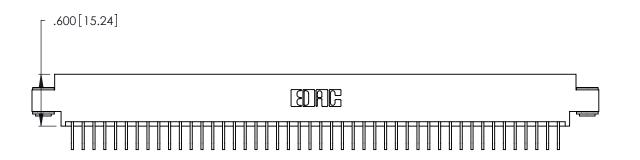

- INSULATOR MATERIAL: THERMOPLASTIC POLYESTER, UL 94V-0 CONTACT MATERIAL; COPPER, NICKEL, TIN ALLOY CA-725
- CONTACT PLATING: GOLD ON THE MATING AREA, TIN-LEAD ON THE CONTACT TAILS, NICKEL UNDERPLATE

| 346/396 SERIES CARD EDGE CONNECTOR |
|------------------------------------|
| PART NUMBER: 346-092-558-803       |

YOUR CONNECTION TO QUALITY & SERVICE

**EDAC INC** TORONTO, ONTARIO CANADA

THESE DRAWINGS AND SPECIFICATIONS ARE THE PROPERTY OF EDAC INC., AND SHALL NOT BE REPRODUCED, OR COPIED OR USED AS THE BASIS FOR THE MANUFACTURE OR SALE OF APPARATUS WITHOUT WRITTEN PERMISSION.