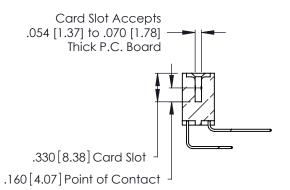

Contact Dimensions:
558-90 Degree Bend (Code 541 Contacts)
See Sheet 2 for Contact Code 555, 556, 558, 559, 560 Dimensions ISSUE NUMBER THIS IS A C.A.D. GENERATED DRAWING DO NOT MAKE MANUAL REVISIONS TO MASTER. -6.295 [159.89] 6.035 [153.29] 5.875 [149.23] .370 [9.4]