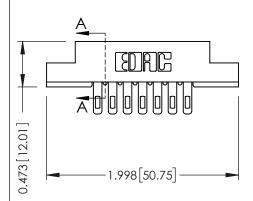

## **See Accompanying Pages for:**

- **Contact Bend Details**
- **Mounting Options**

SECTION A-A

307 ENG MASTER

OF 3

**ISSUE** 

DATE: AUG. 11/09

DATE: