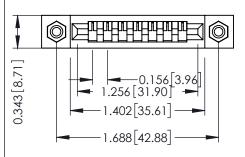

**Mounting Option** #4-40 Unified Threaded Inserts **Contact Detail** 

Wire Hole .087x.013(2.21x0.33) - Tail LG=.282(7.16) .156 [3.96] Contact Spacing x .200 [5.08] Row Spacing

THIS IS A C.A.D. GENERATED DRAWING DO NOT MAKE MANUAL REVISIONS TO MASTER.