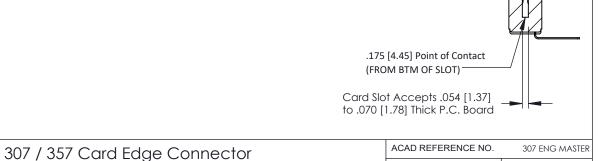

## **See Accompanying Pages for:**

- Contact Bend Details
- Mounting Options

| Part Number: 357-012-457-108                                          |                                                                                                                                                                                                 | DRAWN: J.LEE   |
|-----------------------------------------------------------------------|-------------------------------------------------------------------------------------------------------------------------------------------------------------------------------------------------|----------------|
|                                                                       |                                                                                                                                                                                                 | CHECKED:       |
| EDAC INC TORONTO, ONTARIO CANADA YOUR CONNECTION TO QUALITY & SERVICE | THESE DRAWINGS AND SPECIFICATIONS ARE THE PROPERTY OF EDAC INC.,AND SHALL NOT BE REPRODUCED,OR COPIED OR USED AS THE BASIS FOR THE MANUFACTURE OR SALE OF APPARATUS WITHOUT WRITTEN PERMISSION. | SCALE: NTS     |
|                                                                       |                                                                                                                                                                                                 | DRAWING NUMBER |
|                                                                       |                                                                                                                                                                                                 | 307 Assembly   |