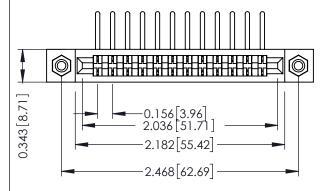

Mounting Option
#4-40 Unified Threaded Inserts

**Contact Detail** 

90 Degree Bend (Code 441 Contacts) .156 [3.96] Contact Spacing x .200 [5.08] Row Spacing THIS IS A C.A.D. GENERATED DRAWING DO NOT MAKE MANUAL REVISIONS TO MASTER.