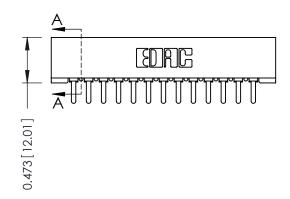

**Mounting Option** No Mounting Lugs **Contact Detail** 

PC Tail .046x.014(1.17x0.36) - Tail LG=.213(5.41) .156 [3.96] Contact Spacing x .200 [5.08] Row Spacing

THIS IS A C.A.D. GENERATED DRAWING DO NOT MAKE MANUAL REVISIONS TO MASTER.