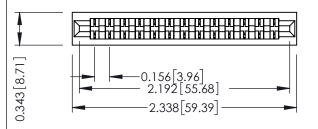

**Mounting Option** No Mounting Lugs **Contact Detail** 

PC Tail .046x.014(1.17x0.36) - Tail LG=.213(5.41) .156 [3.96] Contact Spacing x .200 [5.08] Row Spacing

THIS IS A C.A.D. GENERATED DRAWING DO NOT MAKE MANUAL REVISIONS TO MASTER.