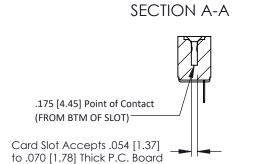

**Mounting Option** No Mounting Lugs **Contact Detail** 

PC Tail .046x.014(1.17x0.36) - Tail LG=.213(5.41) .156 [3.96] Contact Spacing x .200 [5.08] Row Spacing

THIS IS A C.A.D. GENERATED DRAWING DO NOT MAKE MANUAL REVISIONS TO MASTER.