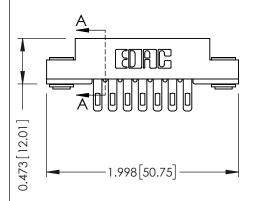

## SECTION A-A

307 ENG MASTER
DATE: AUG. 11/09

SHEET 1 OF 3

J.LEE

307 Assembly

NTS

| 307 / 357 Card Edge Connector |                   |                                                                   | A  |
|-------------------------------|-------------------|-------------------------------------------------------------------|----|
| Part Number: 357-014-500-203  |                   | DI                                                                |    |
| Fan Nomber, 557-014-500-205   |                   |                                                                   | С  |
|                               | EDAC INC          | THESE DRAWINGS AND SPECIFICATIONS ARE THE PROPERTY OF EDAC INCAND | S  |
|                               | TORONTO, ONTARIO  | SHALL NOT BE REPRODUCED, OR COPIED OR USED AS THE BASIS FOR THE   | DF |
| YOUR CONNECTION TO            | QUALITY & SERVICE | MANUFACTURE OR SALE OF APPARATUS<br>WITHOUT WRITTEN PERMISSION.   |    |