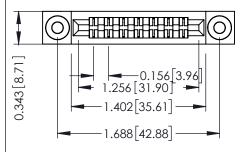

Mounting Option
.116 (2.95) I.D. Floating Eyelets

**Contact Detail** 

Wire Hole .087x.013(2.21x0.33) - Tail LG .282(7.16) .156 [3.96] Contact Spacing x .200 [5.08] Row Spacing THIS IS A C.A.D. GENERATED DRAWING DO NOT MAKE MANUAL REVISIONS TO MAS ER.