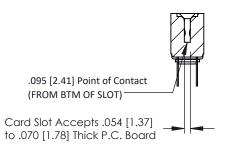

Mounting Option
.116 (2.95) I.D. Floating Eyelets

**Contact Detail** 

Wire Hole .087x.013(2.21x0.33) - Tail LG .282(7.16) .156 [3.96] Contact Spacing x .200 [5.08] Row Spacing THIS IS A C.A.D. GENERATED DRAWING DO NOT MAKE MANUAL REVISIONS TO MAS ER.

1220F NOMBER

ORIGINAL

1





## **See Accompanying Pages for:**

- Contact Bend Details
- Mounting Options

## SECTION A-A

307 ENG MASTER
DATE: AUG. 11/09

SHEET 1 OF 3



J.LEE

307 Assembly

NTS

| 307 / 357 Card Edge Connector |                   |                                                                   | A  |
|-------------------------------|-------------------|-------------------------------------------------------------------|----|
| Part Number: 357-014-500-203  |                   | DI                                                                |    |
| Fan Nomber, 557-014-500-205   |                   |                                                                   | С  |
|                               | EDAC INC          | THESE DRAWINGS AND SPECIFICATIONS ARE THE PROPERTY OF EDAC INCAND | S  |
|                               | TORONTO, ONTARIO  | SHALL NOT BE REPRODUCED, OR COPIED OR USED AS THE BASIS FOR THE   | DF |
| YOUR CON