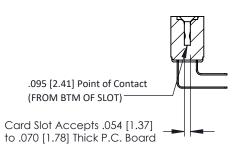

## SECTION A-A

| 307 / 357 Card Edge Connector |
|-------------------------------|
| Part Number: 357-018-458-207  |
|                               |

| ACAD REFERENCE NO | 307 ENG MASTER          |
|-------------------|-------------------------|
| DRAWN: J.LEE      | DATE: <b>AUG. 11/09</b> |
| CHECKED:          | DATE:                   |
| SCALE: NTS        | SHEET 1 OF 3            |
| DRAWING NUMBER    | ISSUE                   |
| 307 Assembly      | 1                       |