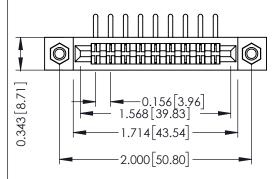

**Mounting Option** M3-0.5 Metric Threaded Inserts **Contact Detail** 

90 Degree Bend (Code 422 and 440 Contacts) .156 [3.96] Contact Spacing x .200 [5.08] Row Spacing