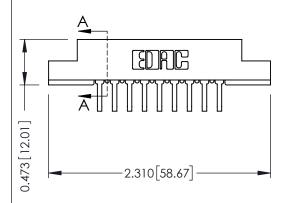

## SECTION A-A

| 307 / 357 Card Edge Connector |
|-------------------------------|
| Part Number: 357-018-458-207  |
|                               |

| ACAD REFERENCE NO | 307 ENG MASTER          |
|-------------------|-------------------------|
| DRAWN: J.LEE      | DATE: <b>AUG. 11/09</b> |
| CHECKED:          | DATE:                   |
| SCALE: NTS        | SHEET 1 OF 3            |
| DRAWING NUMBER    | ISSUE                   |
| 307 Assembly      | 1                       |