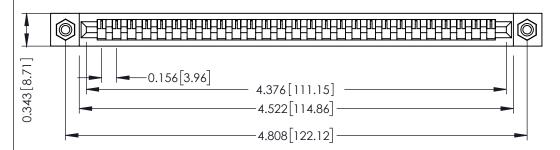

**Mounting Option** #4-40 Unified Threaded Inserts **Contact Detail** 

Wire Wrap .046x.013(1.17x0.33) - Tail LG=.520(13.21) .156 [3.96] Contact Spacing x .200 [5.08] Row Spacing

THIS IS A C.A.D. GENERATED DRAWING DO NOT MAKE MANUAL REVISIONS TO MASTER.

307 / 357 Card Edge Connector Part Number: 357-027-447-108

**EDAC INC** TORONTO, ONTARIO CANADA

THESE DRAWINGS AND SPECIFICATIONS ARE THE PROPERTY OF EDAC INC., AND SHALL NOT BE REPRODUCED, OR COPIED OR USED AS THE BASIS FOR THE MANUFACTURE OR SALE OF APPARATUS WITHOUT WRITTEN PERMISSION.