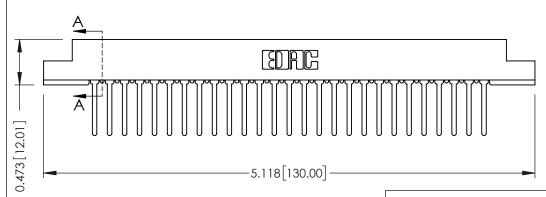

## SECTION A-A

.175 [4.45] Point of Contact (FROM BTM OF SLOT) Card Slot Accepts .054 [1.37] to .070 [1.78] Thick P.C. Board

**See Accompanying Pages for:** 

- **Contact Bend Details**
- **Mounting Options**