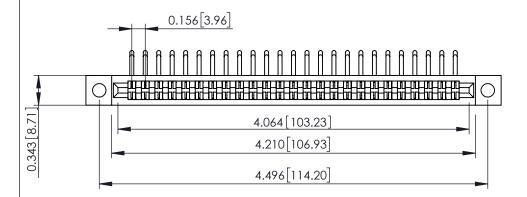

## **See Accompanying Pages for:**

- **Contact Bend Details**
- **Mounting Options**

307 / 357 Card Edge Connector Part Number: 357-050-559-202

| ACAD REFERENCE NO. 307 ENG MASTER |                         |
|-----------------------------------|-------------------------|
| DRAWN: J.LEE                      | DATE: <b>AUG. 11/09</b> |
| CHECKED:                          | DATE:                   |
| SCALE: NTS                        | SHEET 1 OF 3            |
| DRAWING NUMBER                    | ISSUE                   |
| 307 Assembly                      | 1                       |