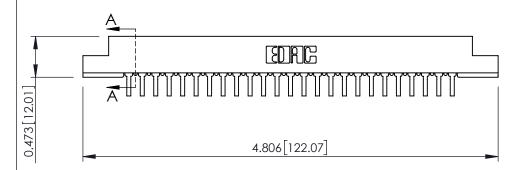

**Mounting Option** .128 (3.25) Dia. Mounting Holes **Contact Detail** 

90 Degree Bend (Code 422 and 440 Contacts) .156 [3.96] Contact Spacing x .200 [5.08] Row Spacing

**SECTION A-A** 

.095 [2.41] Point of Contact (FROM BTM OF SLOT) Card Slot Accepts .054 [1.37] to .070 [1.78] Thick P.C. Board