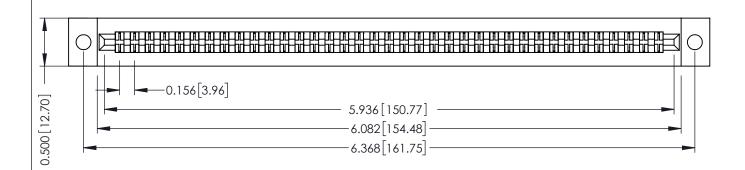

**Mounting Option** .128 (3.25) Dia. Mounting Holes **Contact Detail** 

Extender Board Bend (Code 422 Contacts) .156 [3.96] Contact Spacing x .200 [5.08] Row Spacing

THIS IS A C.A.D. GENERATED DRAWING DO NOT MAKE MANUAL REVISIONS TO MASTER.

## **SECTION A-A**

**See Accompanying Pages for:** 

- **Contact Bend Details**
- **Mounting Options**

307 / 357 Card Edge Connector Part Number: 357-074-460-202

**EDAC INC** TORONTO, ONTARIO CANADA

THESE DRAWINGS AND SPECIFICATIONS ARE THE PROPERTY OF EDAC INC.,AND SHALL NOT BE REPRODUCED, OR COPIED OR USED AS THE BASIS FOR THE MANUFACTURE OR SALE OF APPARATUS WITHOUT WRITTEN PERMISSION.