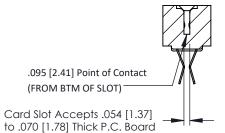

**Mounting Option** .128 (3.25) Dia. Mounting Holes **Contact Detail** 

Extender Board Bend (Code 422 Contacts) .156 [3.96] Contact Spacing x .200 [5.08] Row Spacing

THIS IS A C.A.D. GENERATED DRAWING DO NOT MAKE MANUAL REVISIONS TO MASTER.