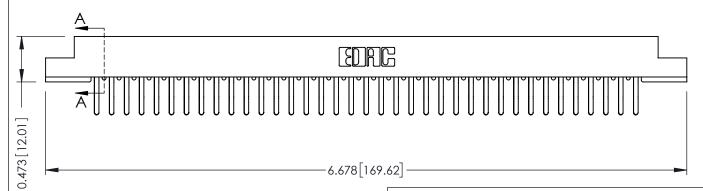

## **SECTION A-A**

**See Accompanying Pages for:** 

- **Contact Bend Details**
- **Mounting Options**

307 / 357 Card Edge Connector Part Number: 357-074-460-202

**EDAC INC** TORONTO, ONTARIO CANADA

THESE DRAWINGS AND SPECIFICATIONS ARE THE PROPERTY OF EDAC INC.,AND SHALL NOT BE REPRODUCED, OR COPIED OR USED AS THE BASIS FOR THE MANUFACTURE OR SALE OF APPARATUS WITHOUT WRITTEN PERMISSION.

307 Assembly