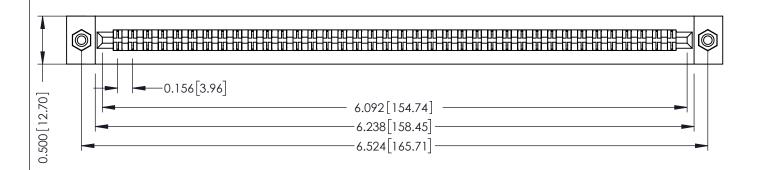

**Mounting Option** #4-40 Unified Threaded Inserts **Contact Detail** 

Extender Board Bend (Code 420 Contacts) .156 [3.96] Contact Spacing x .200 [5.08] Row Spacing

THIS IS A C.A.D. GENERATED DRAWING DO NOT MAKE MANUAL REVISIONS TO MASTER.