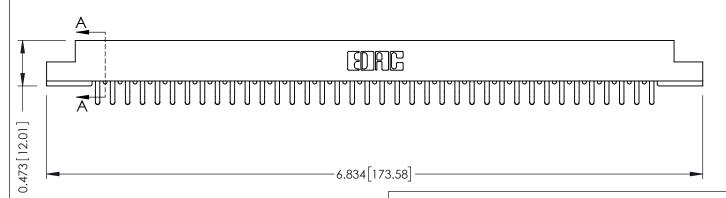

ORIGINAL

**SECTION A-A** 

**See Accompanying Pages for:** 

- **Contact Bend Details**
- **Mounting Options**

307 / 357 Card Edge Connector Part Number: 357-076-456-208

**EDAC INC** TORONTO, ONTARIO CANADA

THESE DRAWINGS AND SPECIFICATIONS ARE THE PROPERTY OF EDAC INC., AND SHALL NOT BE REPRODUCED, OR COPIED OR USED AS THE BASIS FOR THE MANUFACTURE OR SALE OF APPARATUS WITHOUT WRITTEN PERMISSION.