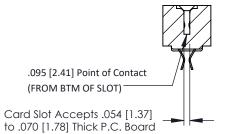

**Mounting Option** #4-40 Unified Threaded Inserts **Contact Detail** 

Extender Board Bend (Code 420 Contacts) .156 [3.96] Contact Spacing x .200 [5.08] Row Spacing

THIS IS A C.A.D. GENERATED DRAWING DO NOT MAKE MANUAL REVISIONS TO MASTER.