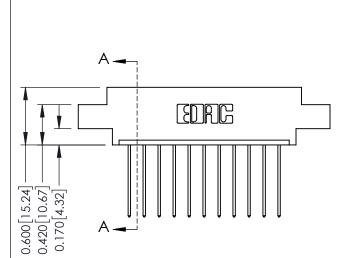

ISSUE NUMBER 1 ORIGINAL

| SECTION A-A |
|-------------|
|             |

| 337 / 387 Series Card Edge Connector |
|--------------------------------------|
| Part Number: 387-011-541-608         |

**EDAC INC** TORONTO, ONTARIO CANADA