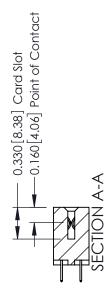

## **Contact Detail**

524-P.C. Tail .018 Sq.(0.46 Sq.) - Tail LG=.175(4.45) .156 [3.96] Contact Spacing x .200 [5.08] Row Spacing

THIS IS A C.A.D. GENERATED DRAWING DO NOT MAKE MANUAL REVISIONS TO MASTER.

## **See Accompanying Pages for:**

- **Contact Bend Details**
- **Mounting Options**

| 337 / 387 Series Card Edge Connector                              |  |  |
|-------------------------------------------------------------------|--|--|
| 7 / 387 Series Card Edge Connector<br>ort Number: 387-012-524-802 |  |  |