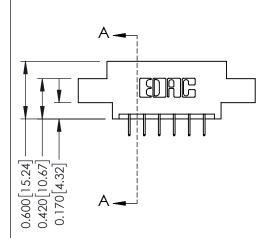

## **Mounting Option**

02-.128 (3.25) Dia. Mounting Holes

## **See Accompanying Pages for:**

- **Contact Bend Details**
- **Mounting Options**

| 337 / 387 Series Card Edge Connector                              |  |  |
|-------------------------------------------------------------------|--|--|
| 7 / 387 Series Card Edge Connector<br>ort Number: 387-012-524-802 |  |  |