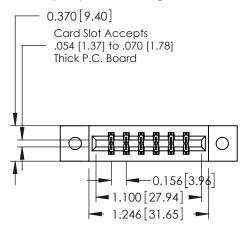

## **Contact Detail**

524-P.C. Tail .018 Sq.(0.46 Sq.) - Tail LG=.175(4.45) .156 [3.96] Contact Spacing x .200 [5.08] Row Spacing

THIS IS A C.A.D. GENERATED DRAWING DO NOT MAKE MANUAL REVISIONS TO MASTER.

## **See Accompanying Pages for:**

- **Contact Bend Details**
- **Mounting Options**

| 337 / 387 Series Card Edge Connector                              |  |  |
|-------------------------------------------------------------------|--|--|
| 7 / 387 Series Card Edge Connector<br>ort Number: 387-012-524-802 |  |  |