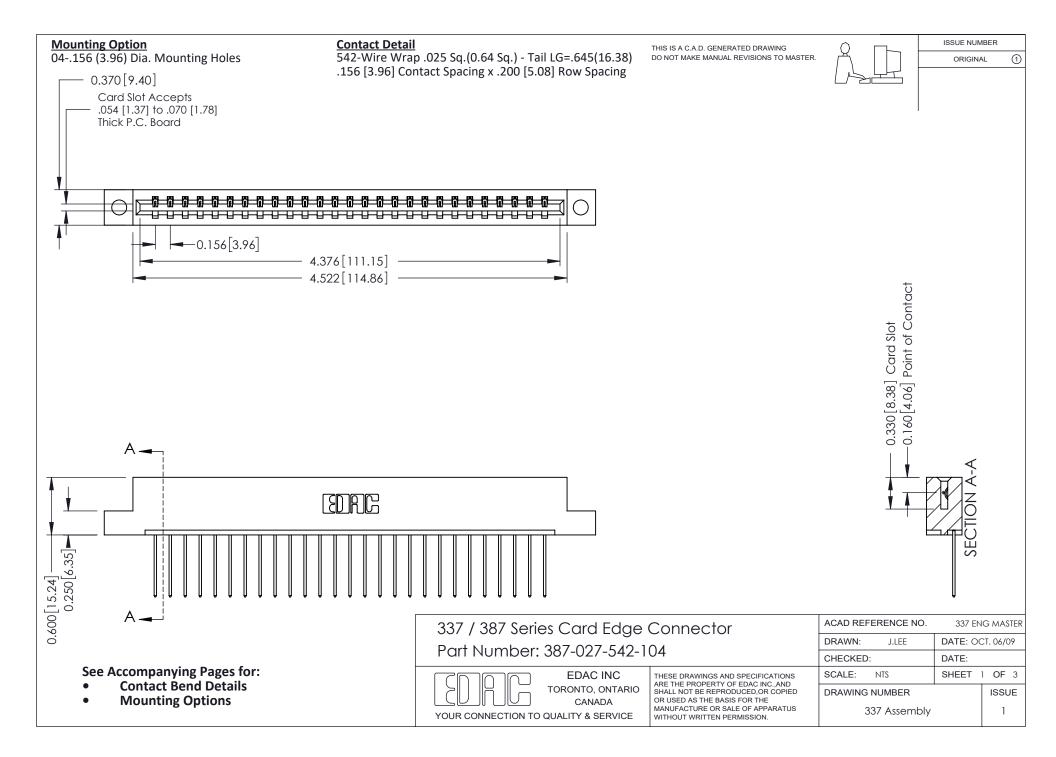

ISSUE NUMBER

ORIGINAL

1



| 337 / 387 Series Card Edge Connector<br>Contact Bend Detail           |                                                                                                                                                                                                  | ACAD REFERENCE NO. 337 E |                  | G MASTER      |
|-----------------------------------------------------------------------|--------------------------------------------------------------------------------------------------------------------------------------------------------------------------------------------------|--------------------------|------------------|---------------|
|                                                                       |