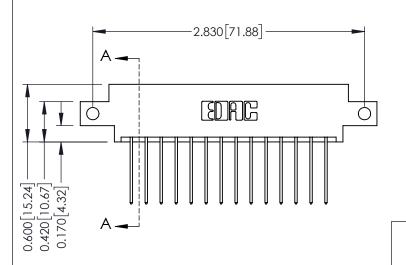

## **Mounting Option** 12-.128 (3.25) Dia. Side Mounting Holes

**Contact Detail** 

542-Wire Wrap .025 Sq.(0.64 Sq.) - Tail LG=.645(16.38) .156 [3.96] Contact Spacing x .200 [5.08] Row Spacing

THIS IS A C.A.D. GENERATED DRAWING DO NOT MAKE MANUAL REVISIONS TO MASTER.

ISSUE NUMBER

ORIGINAL

1

**See Accompanying Pages for:** 

- **Contact Bend Details**
- **Mounting Options**

| 337 / 387 Series Card Edge Connector |
|--------------------------------------|
| Part Number: 387-028-542-812         |