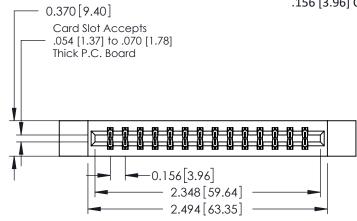

## **Mounting Option** 12-.128 (3.25) Dia. Side Mounting Holes

**Contact Detail** 

542-Wire Wrap .025 Sq.(0.64 Sq.) - Tail LG=.645(16.38) .156 [3.96] Contact Spacing x .200 [5.08] Row Spacing

THIS IS A C.A.D. GENERATED DRAWING DO NOT MAKE MANUAL REVISIONS TO MASTER.

ISSUE NUMBER

ORIGINAL

1

**See Accompanying Pages for:** 

- **Contact Bend Details**
- **Mounting Options**

| 337 / 387 Series Card Edge Connector |
|--------------------------------------|
| Part Number: 387-028-542-812         |