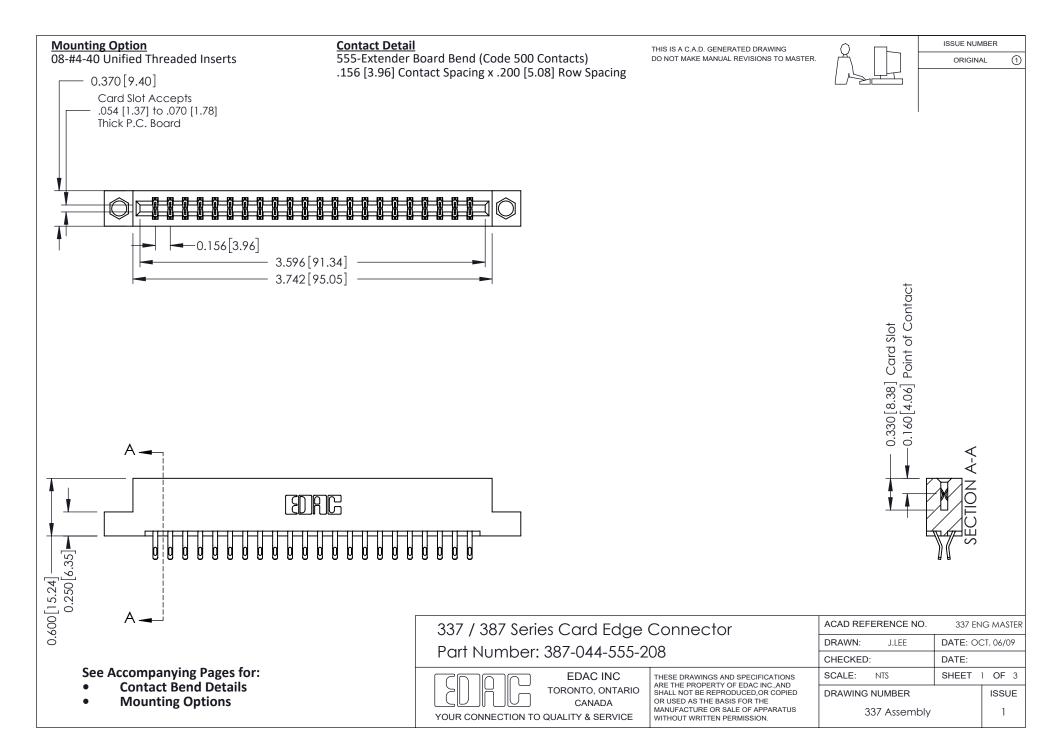

ISSUE NUMBER

ORIGINAL

1



| 337 / 387 Series Card Edge Connector<br>Contact Bend Detail           |                                                                                                                                                                                                  | ACAD REFERENCE NO. 337 E |                  | G MASTER      |
|-----------------------------------------------------------------------|--------------------------------------------------------------------------------------------------------------------------------------------------------------------------------------------------|--------------------------|------------------|---------------|
|                                                                       |