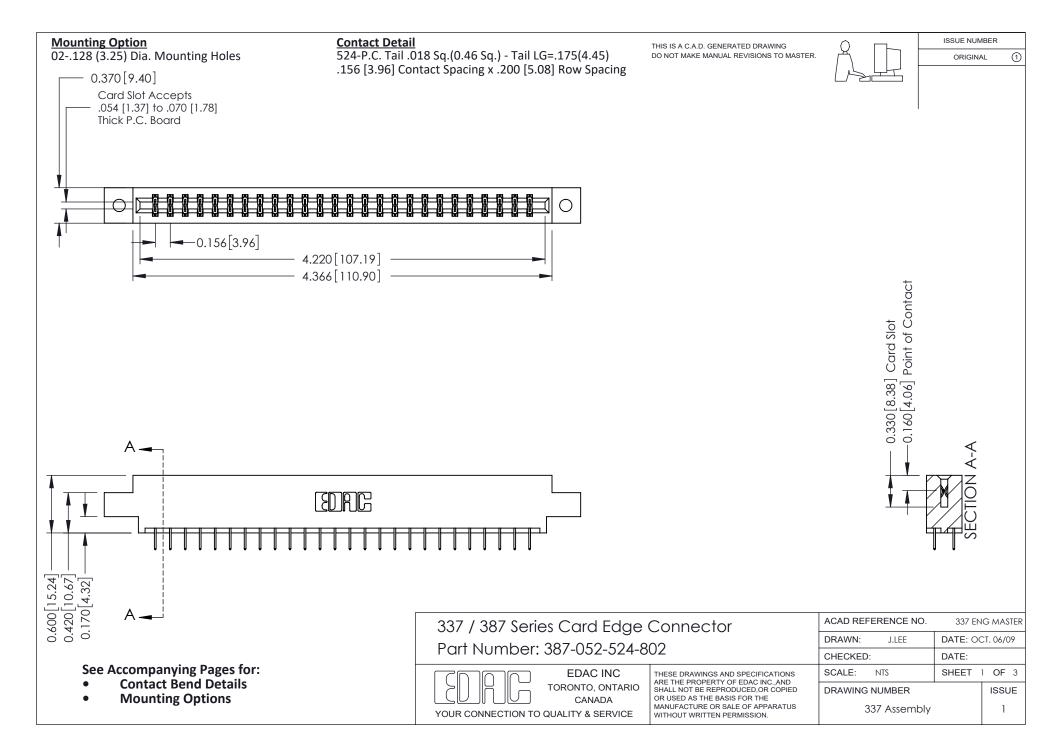

ISSUE NUMBER

ORIGINAL

1

| 337 / 387 Series Card Edge Connector<br>Contact Bend Detail           |                                                                                                                                                                                                  | ACAD REFERENCE NO. 337 E |                  | G MASTER      |
|-----------------------------------------------------------------------|--------------------------------------------------------------------------------------------------------------------------------------------------------------------------------------------------|--------------------------|------------------|---------------|
|                                                                       |                                                                                                                                                                                                  | DRAWN: J.LEE             | DATE: OCT. 06/09 |               |
|                                                                       |                                                                                                                                                                                                  | CHECKED:                 | CKED: DATE:      |               |
| EDAC INC TORONTO, ONTARIO CANADA YOUR CONNECTION TO QUALITY & SERVICE | THESE DRAWINGS AND SPECIFICATIONS ARE THE PROPERTY OF EDAC INC.,AND SHALL NOT BE REPRODUCED, OR COPIED OR USED AS THE BASIS FOR THE MANUFACTURE OR SALE OF APPARATUS WITHOUT WRITTEN PERMISSION. | SCALE: NTS               | SHEET            | 2 <b>OF</b> 3 |
|                                                                       |                                                                                                                                                                                                  | DRAWING NUMBER           |                  | ISSUE         |
|                                                                       |                                                                                                                                                                                                  | 337 Assembly             |                  | 1             |