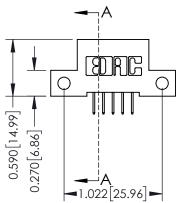

## **Mounting Option**

12-.128 (3.25) Dia. Side Mounting Holes





## **See Accompanying Pages for:**

- Contact Bend Details
- Mounting Options

## **Contact Detail**

524-P.C. Tail .018 Sq.(0.46 Sq.) - Tail LG=.185(4.70) .100 [2.54] Contact Spacing x .200 [5.08] Row Spacing THIS IS A C.A.D. GENERATED DRAWING



ISSUE NUMBER

ORIGINAL



| 342 / 392 Card Edge Connector<br>Part Number: 392-010-524-212 |                                                                                                                                                                                                | ACAD REFERENCE NO. 342 ENG MASTER |             |         |           |  |
|---------------------------------------------------------------|-----------------------------------------------------------------------------------------------------------------------------