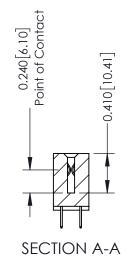

## **Contact Detail**

524-P.C. Tail .018 Sq.(0.46 Sq.) - Tail LG=.185(4.70) .100 [2.54] Contact Spacing x .200 [5.08] Row Spacing THIS IS A C.A.D. GENERATED DRAWING

ISSUE NUMBER

ORIGINAL

| 342 / 392 Card Edge Connector<br>Part Number: 392-010-524-212 |                                                                                                                                                                                                | ACAD REFERENCE NO. 342 ENG MASTER |             |         |           |  |
|---------------------------------------------------------------|------------------------------------------------------------------------------------------------------------------------------------------------------------------------------------------------|-----------------------------------|-------------|---------|-----------|--|
|                                                               |                                                                                                                                                                                                | DRAWN:                            | J.LEE       | DATE: O | CT. 06/09 |  |
|                                                               |                                                                                                                                                                                                | CHECKED:                          |             | DATE:   |           |  |
| I   SII   III                                                 | THESE DRAWINGS AND SPECIFICATIONS ARE THE PROPERTY OF EDAC INCAND SHALL NOT BE REPRODUCED, OR COPIED OR USED AS THE BASIS FOR THE MANUFACTURE OR SALE OF APPARATUS WITHOUT WRITTEN PERMISSION. | SCALE:                            | NTS         | SHEET   | 1 OF 3    |  |
|                                                               |                                                                                                                                                                                                | DRAWING                           | NUMBER      |         | ISSUE     |  |
| YOUR CONNECTION TO QUALITY & SERVICE                          |                                                                                                                                                                                                | 3                                 | 42 Assembly |         | 1         |  |