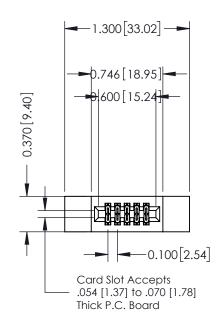

## **Contact Detail**

524-P.C. Tail .018 Sq.(0.46 Sq.) - Tail LG=.185(4.70) .100 [2.54] Contact Spacing x .200 [5.08] Row Spacing THIS IS A C.A.D. GENERATED DRAWING

ISSUE NUMBER

ORIGINAL

| 342 / 392 Card Edge Connector<br>Part Number: 392-010-524-212 |                                                                                                                                                                                                | ACAD REFERENCE NO. 342 ENG MASTER |             |         |           |  |
|---------------------------------------------------------------|------------------------------------------------------------------------------------------------------------------------------------------------------------------------------------------------|-----------------------------------|-------------|---------|-----------|--|
|                                                               |                                                                                                                                                                                                | DRAWN:                            | J.LEE       | DATE: O | CT. 06/09 |  |
|                                                               |                                                                                                                                                                                                | CHECKED:                          |             | DATE:   |           |  |
| I   SII   III                                                 | THESE DRAWINGS AND SPECIFICATIONS ARE THE PROPERTY OF EDAC INCAND SHALL NOT BE REPRODUCED, OR COPIED OR USED AS THE BASIS FOR THE MANUFACTURE OR SALE OF APPARATUS WITHOUT WRITTEN PERMISSION. | SCALE:                            | NTS         | SHEET   | 1 OF 3    |  |
|                                                               |                                                                                                                                                                                                | DRAWING                           | NUMBER      |         | ISSUE     |  |
| YOUR CONNECTION TO QUALITY & SERVICE                          |                                                                                                                                                                                                | 3                                 | 42 Assembly |         | 1         |  |