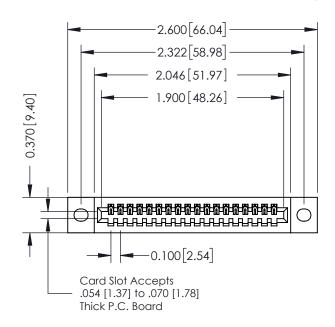

## **See Accompanying Pages for:**

- **Contact Bend Details**
- **Mounting Options**

| 342 / 392 Card Edge Connector |
|-------------------------------|
| Part Number: 392-018-521-102  |

342 ENG MASTER J.LEE DATE: OCT. 06/09 SHEET 1 OF 3 NTS