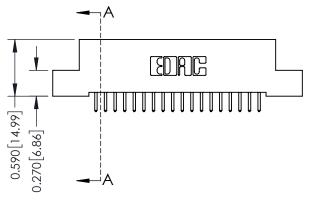

## **Mounting Option**

02-.128 (3.25) Wide Mounting Slots

## **Contact Detail**

521-P.C. Tail .025 Sq.(0.64 Sq.) - Tail LG=.160(4.06) .100 [2.54] Contact Spacing x .200 [5.08] Row Spacing







## 0.410[10.41] SECTION A-A

## **See Accompanying Pages for:**

- **Contact Bend Details**
- **Mounting Options**

| 342 / 392 Card Edge Connector |
|-------------------------------|
| Part Number: 392-018-521-102  |



342 ENG MASTER J.LEE DATE: OCT. 06/09 SHEET 1 OF 3 NTS

342 Assembly

THIS IS A C.A.D. GENERATED DRAWING DO NOT MAKE MANUAL REVISIONS TO MASTER. ISSUE NUMBER

ORIGINAL

1



| 342 / 392 Series Card Edge Connector<br>Contact Bend Detail |                                                                                                                                              | ACAD REFERENCE NO. 342 ENG MASTER |             |          |          |
|-------------------------------------------------------------|-------------------------------------------------------------