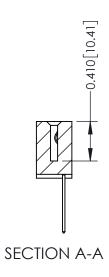

**Mounting Option** 01-No Mounting Lugs **Contact Detail** 

540-Wire Wrap .025 Sq.(0.64 Sq.) - Tail LG=.570(14.48) .100 [2.54] Contact Spacing x .200 [5.08] Row Spacing