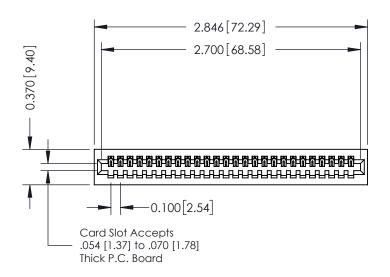

## **See Accompanying Pages for:**

- **Contact Bend Details**
- **Mounting Options**

| 342 / 392 Card Edge Connector |
|-------------------------------|
| Part Number: 392-026-540-101  |

YOUR CONNECTION TO QUALITY & SERVICE