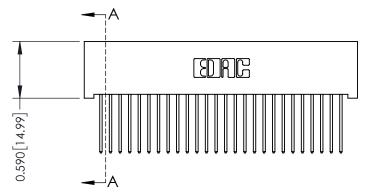

342 ENG MASTER DATE: OCT. 06/09 J.LEE SHEET 1 OF 3 NTS

342 Assembly

THIS IS A C.A.D. GENERATED DRAWING DO NOT MAKE MANUAL REVISIONS TO MASTER. ISSUE NUMBER

ORIGINAL

1

| 342 / 392 Series Card Edge Connector<br>Contact Bend Detail |                                                                                                  | ACAD REFERENCE NO. 342 ENG MASTER |             |          |          |
|-------------------------------------------------------------|--------------------------------------------------------------------------------------------------|-----------------------------------|-------------|----------|----------|
|                                                             |                                                                                                  | DRAWN:                            | J.LEE       | DATE: OC | T. 06/09 |
|                                                             |                                                                                                  | CHECKED:                          |             | DATE:    |          |
| EDAC INC                                                    | THESE DRAWINGS AND SPECIFICATIONS ARE THE PROPERTY OF EDAC INCAND                                | SCALE:                            | NTS         | SHEET :  | 2 OF 3   |
| TORONTO, ONTARIO                                            | SHALL NOT BE REPRODUCED, OR COPIED OR USED AS THE BASIS FOR THE MANUFACTURE OR SALE OF APPARATUS | DRAWING                           | NUMBER      |          | ISSUE    |
| YOUR CONNECTION TO QUALITY & SERVICE                        |                                                                                                  | 3                                 | 42 Assembly |          | 1        |