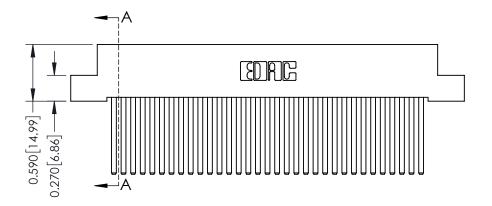

342 Assembly

THIS IS A C.A.D. GENERATED DRAWING DO NOT MAKE MANUAL REVISIONS TO MASTER. ISSUE NUMBER

ORIGINAL

1

| 342 / 392 Series Card Edge Connector<br>Contact Bend Detail |                                                                                                                                                                                                  | ACAD REFERENCE NO. 342 ENG MASTER |             |                  |        |
|-------------------------------------------------------------|--------------------------------------------------------------------------------------------------------------------------------------------------------------------------------------------------|-----------------------------------|-------------|------------------|--------|
|                                                             |                                                                                                                                                                                                  | DRAWN:                            | J.LEE       | DATE: OCT. 06/09 |        |
|                                                             |                                                                                                                                                                                                  | CHECKED:                          |             | DATE:            |        |
| TORONTO, ONTARIO                                            | THESE DRAWINGS AND SPECIFICATIONS ARE THE PROPERTY OF EDAC INC. AND SHALL NOT BE REPRODUCED, OR COPIED OR USED AS THE BASIS FOR THE MANUFACTURE OR SALE OF APPARATUS WITHOUT WRITTEN PERMISSION. | SCALE:                            | NTS         | SHEET :          | 2 OF 3 |
|                                                             |                                                                                                                                                                                                  | DRAWING                           | NUMBER      |                  | ISSUE  |
| YOUR CONNECTION TO QUALITY & SERVICE                        |                                                                                                                                                                                                  | 3                                 | 42 Assembly |                  | 1      |