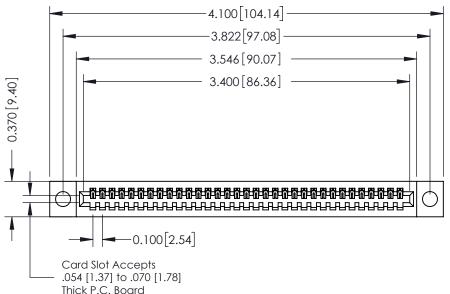

**See Accompanying Pages for:** 

- **Contact Bend Details**
- **Mounting Options**

342 / 392 Card Edge Connector Part Number: 392-033-544-104

YOUR CONNECTION TO QUALITY & SERVICE

CANADA

342 ENG MASTER J.LEE DATE: OCT. 06/09 SHEET 1 OF 3

342 Assembly

THIS IS A C.A.D. GENERATED DRAWING DO NOT MAKE MANUAL REVISIONS TO MASTER. ISSUE NUMBER

ORIGINAL

1

| 342 / 392 Series Card Edge Connector<br>Contact Bend Detail |                                                                                                                                                                                                  | ACAD REFERENCE NO. 342 ENG MASTER |             |                  |        |
|-------------------------------------------------------------|--------------------------------------------------------------------------------------------------------------------------------------------------------------------------------------------------|-----------------------------------|-------------|------------------|--------|
|                                                             |                                                                                                                                                                                                  | DRAWN:                            | J.LEE       | DATE: OCT. 06/09 |        |
|                                                             |                                                                                                                                                                                                  | CHECKED:                          |             | DATE:            |        |
| TORONTO, ONTARIO                                            | THESE DRAWINGS AND SPECIFICATIONS ARE THE PROPERTY OF EDAC INC. AND SHALL NOT BE REPRODUCED, OR COPIED OR USED AS THE BASIS FOR THE MANUFACTURE OR SALE OF APPARATUS WITHOUT WRITTEN PERMISSION. | SCALE:                            | NTS         | SHEET :          | 2 OF 3 |
|                                                             |                                                                                                                                                                                                  | DRAWING                           | NUMBER      |                  | ISSUE  |
| YOUR CONNECTION TO QUALITY & SERVICE                        |                                                                                                                                                                                                  | 3                                 | 42 Assembly |                  | 1      |