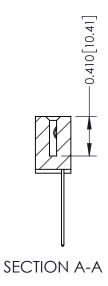

**Mounting Option** 04-.156 (3.96) Dia. Mounting Holes

**Contact Detail** 

544-Wire Wrap .050x.025(1.27x0.64) - Tail LG=.760(19.30) DO NOT MAKE MANUAL REVISIONS TO MASTER .100 [2.54] Contact Spacing x .200 [5.08] Row Spacing

THIS IS A C.A.D. GENERATED DRAWING DO NOT MAKE MANUAL REVISIONS TO MASTER

ISSUE NUMBER

ORIGINAL

1

| 342 / 392 Card Edge Connector<br>Mounting Options |                                                                                                                                                                                               | ACAD REFERENCE NO. 342 ENG MASTER |                         |        |  |  |
|---------------------------------------------------|-----------------------------------------------------------------------------------------------------------------------------------------------------------------------------------------------|-----------------------------------|-------------------------|--------|--|--|
|                                                   |                                                                                                                                                                                               | DRAWN: J.LEE                      | DATE: <b>OCT. 06/09</b> |        |  |  |
|                                                   |                                                                                                                                                                                               | CHECKED:                          | DATE:                   |        |  |  |
| TORONTO, ONTARIO                                  | THESE DRAWINGS AND SPECIFICATIONS ARE THE PROPERTY OF EDAC INCAND SHALL NOT BE REPRODUCED,OR COPIED OR USED AS THE BASIS FOR THE MANUFACTURE OR SALE OF APPARATUS WITHOUT WRITTEN PERMISSION. | SCALE: NTS                        | SHEET :                 | 3 OF 3 |  |  |
|                                                   |                                                                                                                                                                                               | DRAWING NUMBER                    | •                       | ISSUE  |  |  |
| YOUR CONNECTION TO QUALITY & SERVICE              |                                                                                                                                                                                               | 342 Assembly                      |                         | 1      |  |  |