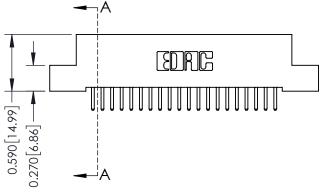

## \_\_\_\_0.240[6.10] Point of Contact 0.410[10.41] SECTION A-A

## **See Accompanying Pages for:**

- **Contact Bend Details**
- **Mounting Options**

342 / 392 Card Edge Connector Part Number: 392-040-520-207

YOUR CONNECTION TO QUALITY & SERVICE

342 ENG MASTER J.LEE DATE: OCT. 06/09 SHEET 1 OF 3