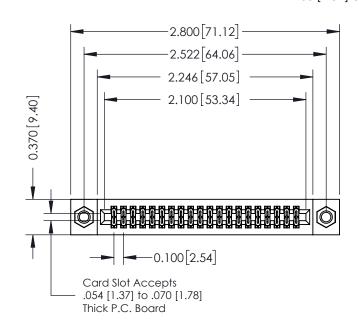

## **Contact Detail**

520-P.C. Tail .030x.018(0.76x0.46) - Tail LG=.185(4.70) .100 [2.54] Contact Spacing x .200 [5.08] Row Spacing

## **See Accompanying Pages for:**

- **Contact Bend Details**
- **Mounting Options**

342 / 392 Card Edge Connector Part Number: 392-040-520-207

YOUR CONNECTION TO QUALITY & SERVICE

342 ENG MASTER J.LEE DATE: OCT. 06/09 SHEET 1 OF 3