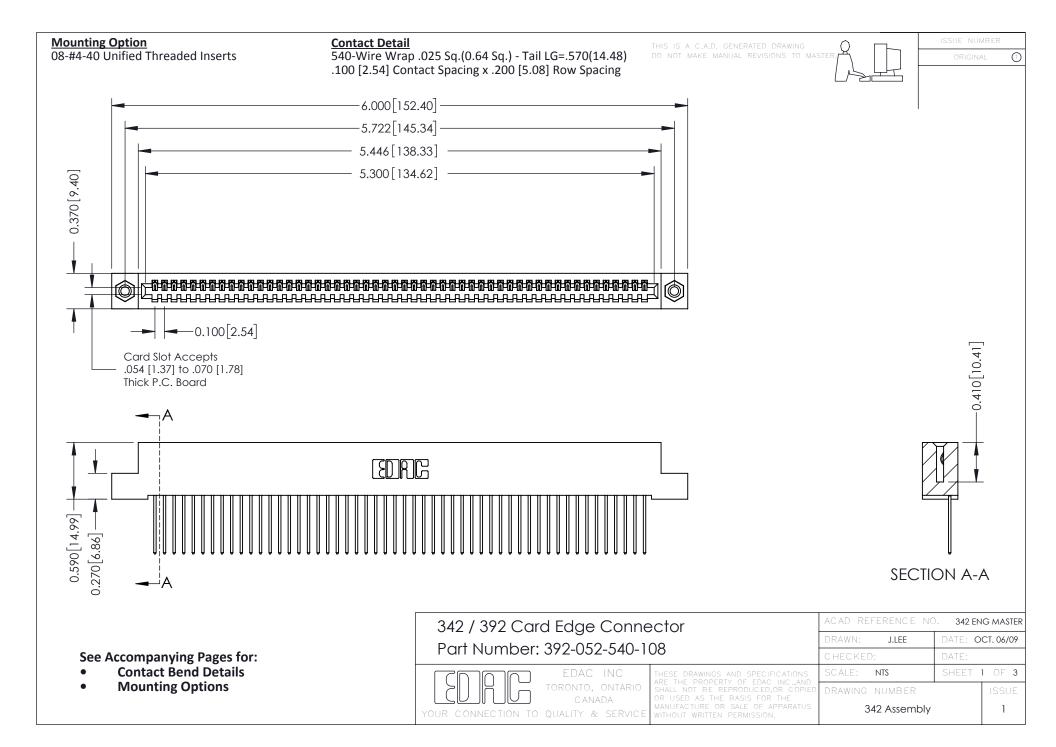

THIS IS A C.A.D. GENERATED DRAWING DO NOT MAKE MANUAL REVISIONS TO MASTER. ISSUE NUMBER

ORIGINAL

1



| 342 / 392 Series Card Edge Connector<br>Contact Bend Detail |                                                                                                                                                                                                  | ACAD REFERENCE NO. 342 ENG MASTER |             |                  |        |
|-------------------------------------------------------------|--------------------------------------------------------------------------------------------------------------------------------------------------------------------------------------------------|-----------------------------------|-------------|------------------|--------|
|