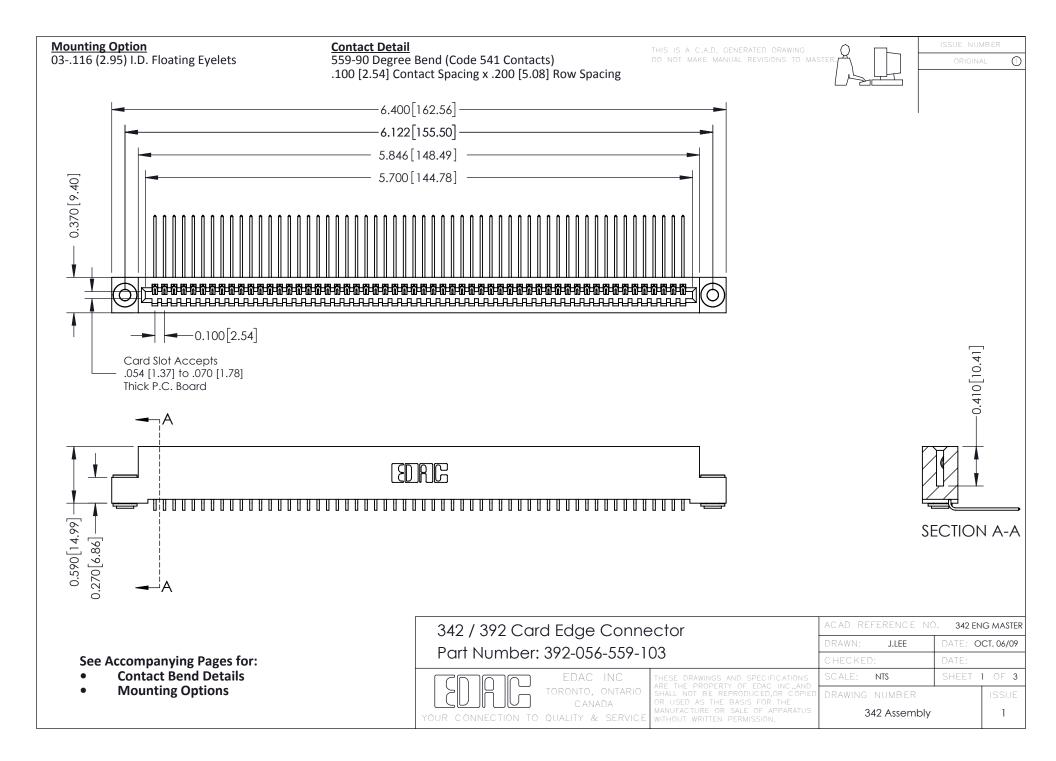

THIS IS A C.A.D. GENERATED DRAWING DO NOT MAKE MANUAL REVISIONS TO MASTER. ISSUE NUMBER

ORIGINAL

1

| 342 / 392 Series Card Edge Connector<br>Contact Bend Detail |                                                                                                                                                                                                  | ACAD REFERENCE NO. 342 ENG MASTER |             |                  |        |
|-------------------------------------------------------------|--------------------------------------------------------------------------------------------------------------------------------------------------------------------------------------------------|-----------------------------------|-------------|------------------|--------|
|                                                             |                                                                                                                                                                                                  | DRAWN:                            | J.LEE       | DATE: OCT. 06/09 |        |
|                                                             |                                                                                                                                                                                                  | CHECKED:                          |             | DATE:            |        |
| TORONTO, ONTARIO                                            | THESE DRAWINGS AND SPECIFICATIONS ARE THE PROPERTY OF EDAC INC. AND SHALL NOT BE REPRODUCED, OR COPIED OR USED AS THE BASIS FOR THE MANUFACTURE OR SALE OF APPARATUS WITHOUT WRITTEN PERMISSION. | SCALE:                            | NTS         | SHEET :          | 2 OF 3 |
|                                                             |                                                                                                                                                                                                  | DRAWING                           | NUMBER      |                  | ISSUE  |
| YOUR CONNECTION TO QUALITY & SERVICE                        |                                                                                                                                                                                                  | 3                                 | 42 Assembly |                  | 1      |

THIS IS A C.A.D. GENERATED DRAWING DO NOT MAKE MANUAL REVISIONS TO MASTER

ISSUE NUMBER

ORIGINAL

1

| 342 / 392 Card Edge Connector<br>Mounting Options |                                                                                                                                                                                               | ACAD REFERENCE NO. 342 ENG MASTER |                         |        |  |  |
|---------------------------------------------------|-----------------------------------------------------------------------------------------------------------------------------------------------------------------------------------------------|-----------------------------------|-------------------------|--------|--|--|
|                                                   |                                                                                                                                                                                               | DRAWN: J.LEE                      | DATE: <b>OCT. 06/09</b> |        |  |  |
|                                                   |                                                                                                                                                                                               | CHECKED:                          | DATE:                   |        |  |  |
| TORONTO, ONTARIO                                  | THESE DRAWINGS AND SPECIFICATIONS ARE THE PROPERTY OF EDAC INCAND SHALL NOT BE REPRODUCED,OR COPIED OR USED AS THE BASIS FOR THE MANUFACTURE OR SALE OF APPARATUS WITHOUT WRITTEN PERMISSION. | SCALE: NTS                        | SHEET :                 | 3 OF 3 |  |  |
|                                                   |                                                                                                                                                                                               | DRAWING NUMBER                    | •                       | ISSUE  |  |  |
| YOUR CONNECTION TO QUALITY & SERVICE              |                                                                                                                                                                                               | 342 Assembly                      |                         | 1      |  |  |