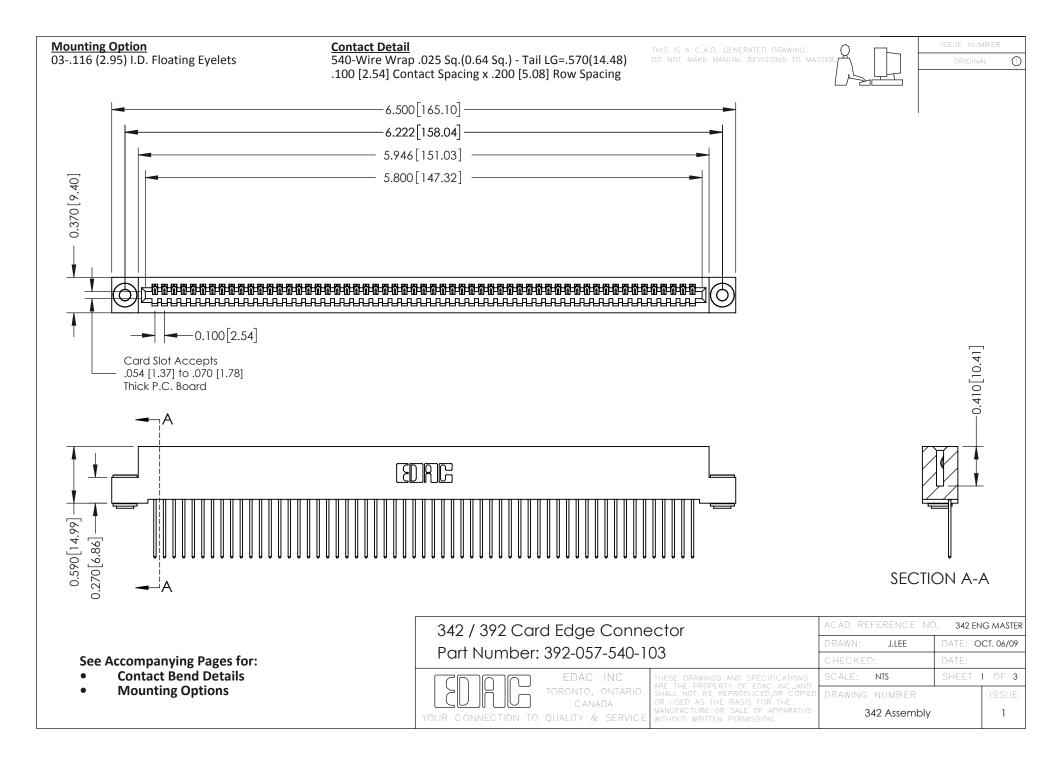

THIS IS A C.A.D. GENERATED DRAWING DO NOT MAKE MANUAL REVISIONS TO MASTER. ISSUE NUMBER

ORIGINAL

1



| 342 / 392 Series Card Edge Connector<br>Contact Bend Detail |                                                                                                                                                                                                  | ACAD REFERENCE NO. 342 ENG MASTER |             |                  |        |
|-------------------------------------------------------------|--------------------------------------------------------------------------------------------------------------------------------------------------------------------------------------------------|-----------------------------------|-------------|------------------|--------|
|