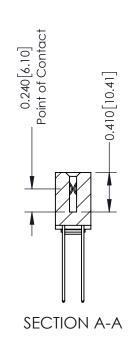

THIS IS A C.A.D. GENERATED DRAWING DO NOT MAKE MANUAL REVISIONS TO MASTER

ISSUE NUMBER

ORIGINAL

1

| 342 / 392 Card Edge Connector<br>Mounting Options |                                                                                                                                     | ACAD REFERENCE NO. 342 ENG MASTER |                         |        |  |
|---------------------------------------------------|-------------------------------------------------------------------------------------------------------------------------------------|-----------------------------------|-------------------------|--------|--|
|                                                   |                                                                                                                                     | DRAWN: J.LEE                      | DATE: <b>OCT. 06/09</b> |        |  |
|                                                   |                                                                                                                                     | CHECKED:                          | DATE:                   |        |  |
| EDAC INC                                          | ARE THE PROPERTY OF EDAC INC.,AND — SHALL NOT BE REPRODUCED,OR COPIED OR USED AS THE BASIS FOR THE MANUFACTURE OR SALE OF APPARATUS | SCALE: NTS                        | SHEET :                 | 3 OF 3 |  |
| TORONTO, ONTARIO                                  |                                                                                                                                     | DRAWING NUMBER                    | •                       | ISSUE  |  |
| YOUR CONNECTION TO QUALITY & SERVICE              |                                                                                                                                     | 342 Assembly                      |                         | 1      |  |