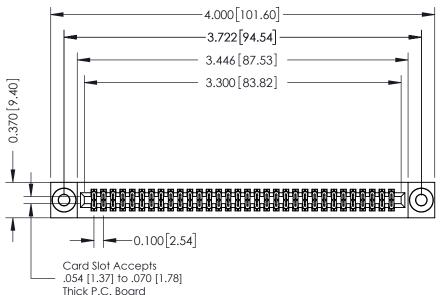

## **See Accompanying Pages for:**

- **Contact Bend Details**
- **Mounting Options**

342 / 392 Card Edge Connector Part Number: 392-064-544-203

YOUR CONNECTION TO QUALITY & SERVICE

| ACAD REFERENCE NO. 342 ENG MASTER |                  |  |  |  |
|-----------------------------------|------------------|--|--|--|
| DRAWN: J.LEE                      | DATE: OCT. 06/09 |  |  |  |
| CHECKED:                          | DATE:            |  |  |  |
| SCALE: NTS                        | SHEET 1 OF 3     |  |  |  |
| DRAWING NUMBER                    | ISSUE            |  |  |  |