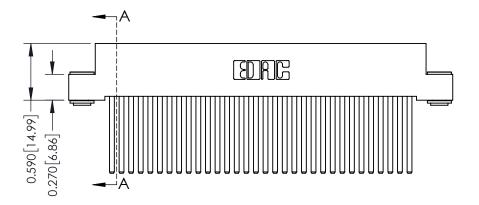

342 Assembly

THIS IS A C.A.D. GENERATED DRAWING DO NOT MAKE MANUAL REVISIONS TO MASTER. ISSUE NUMBER

ORIGINAL

1

| 342 / 392 Series Card Edge Connector<br>Contact Bend Detail |                                                                                                                                   | ACAD REFERENCE NO. 342 ENG MASTER |             |                  |        |
|-------------------------------------------------------------|-----------------------------------------------------------------------------------------------------------------------------------|-----------------------------------|-------------|------------------|--------|
|                                                             |                                                                                                                                   | DRAWN:                            | J.LEE       | DATE: OCT. 06/09 |        |
|                                                             |                                                                                                                                   | CHECKED:                          |             | DATE:            |        |
| EDAC INC                                                    | ARE THE PROPERTY OF EDAC INC.,AND SHALL NOT BE REPRODUCED,OR COPIED OR USED AS THE BASIS FOR THE MANUFACTURE OR SALE OF APPARATUS | SCALE:                            | NTS         | SHEET :          | 2 OF 3 |
| TORONTO, ONTARIO                                            |                                                                                                                                   | DRAWING                           | NUMBER      |                  | ISSUE  |
| YOUR CONNECTION TO QUALITY & SERVICE                        |                                                                                                                                   | 3                                 | 42 Assembly |                  | 1      |