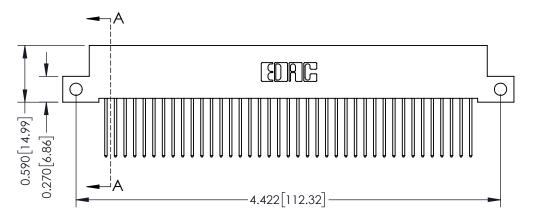

## **Mounting Option** 12-.128 (3.25) Dia. Side Mounting Holes

## **See Accompanying Pages for:**

- **Contact Bend Details**
- **Mounting Options**

342 / 392 Card Edge Connector Part Number: 392-078-540-212

YOUR CONNECTION TO QUALITY & SERVICE

CANADA

342 ENG MASTER J.LEE DATE: OCT. 06/09 SHEET 1 OF 3

THIS IS A C.A.D. GENERATED DRAWING DO NOT MAKE MANUAL REVISIONS TO MASTER

ISSUE NUMBER

ORIGINAL

1

| 342 / 392 Card Edge Connector<br>Mounting Options |                                                                                                                                                                                               | ACAD REFERENCE NO. 342 ENG MASTER |                         |        |  |  |
|---------------------------------------------------|-----------------------------------------------------------------------------------------------------------------------------------------------------------------------------------------------|-----------------------------------|-------------------------|--------|--|--|
|                                                   |                                                                                                                                                                                               | DRAWN: J.LEE                      | DATE: <b>OCT. 06/09</b> |        |  |  |
|                                                   |                                                                                                                                                                                               | CHECKED:                          | DATE:                   |        |  |  |
| TORONTO, ONTARIO                                  | THESE DRAWINGS AND SPECIFICATIONS ARE THE PROPERTY OF EDAC INCAND SHALL NOT BE REPRODUCED,OR COPIED OR USED AS THE BASIS FOR THE MANUFACTURE OR SALE OF APPARATUS WITHOUT WRITTEN PERMISSION. | SCALE: NTS                        | SHEET :                 | 3 OF 3 |  |  |
|                                                   |                                                                                                                                                                                               | DRAWING NUMBER                    | •                       | ISSUE  |  |  |
| YOUR CONNECTION TO QUALITY & SERVICE              |                                                                                                                                                                                               | 342 Assembly                      |                         | 1      |  |  |