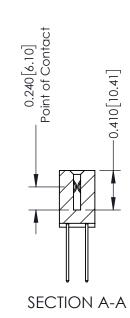

## **Contact Detail**

540-Wire Wrap .025 Sq.(0.64 Sq.) - Tail LG=.570(14.48) .100 [2.54] Contact Spacing x .200 [5.08] Row Spacing

342 Assembly

THIS IS A C.A.D. GENERATED DRAWING DO NOT MAKE MANUAL REVISIONS TO MASTER. ISSUE NUMBER

ORIGINAL

1

| 342 / 392 Series Card Edge Connector<br>Contact Bend Detail |                                                                                                                                                                                                  | ACAD REFERENCE NO. 342 ENG MASTER |             |                  |        |
|-------------------------------------------------------------|--------------------------------------------------------------------------------------------------------------------------------------------------------------------------------------------------|-----------------------------------|-------------|------------------|--------|
|                                                             |                                                                                                                                                                                                  | DRAWN:                            | J.LEE       | DATE: OCT. 06/09 |        |
|                                                             |                                                                                                                                                                                                  | CHECKED:                          |             | DATE:            |        |
| TORONTO, ONTARIO                                            | THESE DRAWINGS AND SPECIFICATIONS ARE THE PROPERTY OF EDAC INC. AND SHALL NOT BE REPRODUCED, OR COPIED OR USED AS THE BASIS FOR THE MANUFACTURE OR SALE OF APPARATUS WITHOUT WRITTEN PERMISSION. | SCALE:                            | NTS         | SHEET :          | 2 OF 3 |
|                                                             |                                                                                                                                                                                                  | DRAWING                           | NUMBER      |                  | ISSUE  |
| YOUR CONNECTION TO QUALITY & SERVICE                        |                                                                                                                                                                                                  | 3                                 | 42 Assembly |                  | 1      |