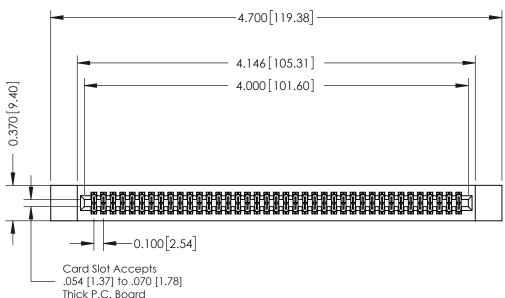

## **See Accompanying Pages for:**

- **Contact Bend Details**
- **Mounting Options**

342 / 392 Card Edge Connector Part Number: 392-078-540-212

YOUR CONNECTION TO QUALITY & SERVICE

CANADA

342 ENG MASTER J.LEE DATE: OCT. 06/09 SHEET 1 OF 3

342 Assembly

THIS IS A C.A.D. GENERATED DRAWING DO NOT MAKE MANUAL REVISIONS TO MASTER. ISSUE NUMBER

ORIGINAL

1

| 342 / 392 Series Card Edge Connector<br>Contact Bend Detail |                                                                                                                                                                                                  | ACAD REFERENCE NO. 342 ENG MASTER |             |                  |        |
|-------------------------------------------------------------|--------------------------------------------------------------------------------------------------------------------------------------------------------------------------------------------------|-----------------------------------|-------------|------------------|--------|
|                                                             |                                                                                                                                                                                                  | DRAWN:                            | J.LEE       | DATE: OCT. 06/09 |        |
|                                                             |                                                                                                                                                                                                  | CHECKED:                          |             | DATE:            |        |
| TORONTO, ONTARIO                                            | THESE DRAWINGS AND SPECIFICATIONS ARE THE PROPERTY OF EDAC INC. AND SHALL NOT BE REPRODUCED, OR COPIED OR USED AS THE BASIS FOR THE MANUFACTURE OR SALE OF APPARATUS WITHOUT WRITTEN PERMISSION. | SCALE:                            | NTS         | SHEET :          | 2 OF 3 |
|                                                             |                                                                                                                                                                                                  | DRAWING                           | NUMBER      |                  | ISSUE  |
| YOUR CONNECTION TO QUALITY & SERVICE                        |                                                                                                                                                                                                  | 3                                 | 42 Assembly |                  | 1      |