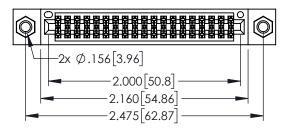

<u>Contact Dimensions:</u>
525-P.C. Tail .018 Sq.(0.46 Sq.) - Tail LG=.150(3.81)
.100 (2.54) Contact Spacing x .200 (5.08) Row Spacing

..330[8.38] CARD SLOT .160[4.06] POINT OF CONTACT

345/395 SERIES CARD EDGE CONNECTOR PART NUMBER: 395-038-525-507