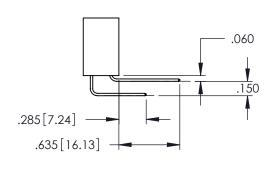

<u>Contact Dimensions:</u>
525-P.C. Tail .018 Sq.(0.46 Sq.) - Tail LG=.150(3.81)
.100 (2.54) Contact Spacing x .200 (5.08) Row Spacing

..330[8.38] CARD SLOT .160[4.06] POINT OF CONTACT

345/395 SERIES CARD EDGE CONNECTOR PART NUMBER: 395-038-525-507