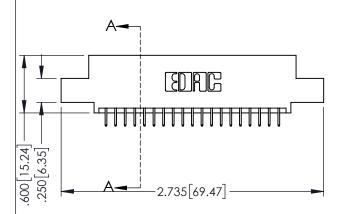

ACAD REFERENCE NO. 345-ENG-MASTER

DRAWN: R.STA.MONICA DATE:MAY.16/2017

**SECTION A-A** 

INSULATOR MATERIAL: THERMOPLASTIC PBT BLACK, UL 94V-0

| • | CONTACT MATERIAL; COPPER TIN ALLOY                                                            |
|---|-----------------------------------------------------------------------------------------------|
| • | CONTACT PLATING: GOLD ON THE MATING AREA, TIN PLATING ON THE CONTACT TAILS, NICKEL UNDERPLATE |