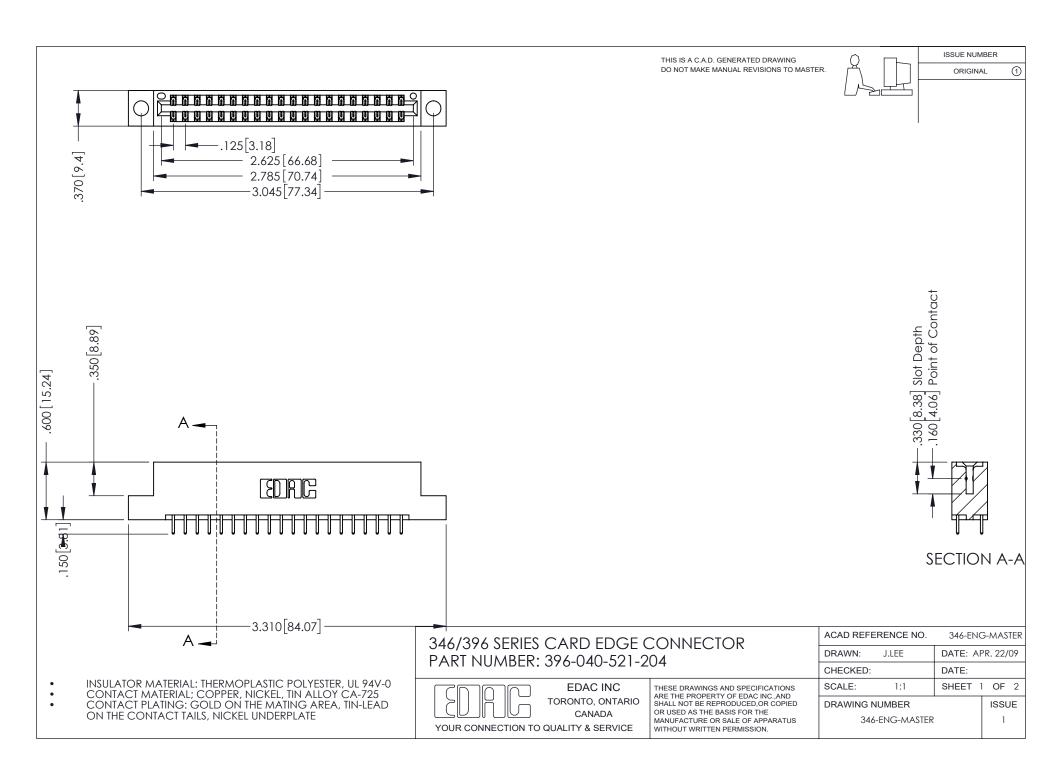

## **Contact Code 556**

INSULATOR MATERIAL: THERMOPLASTIC POLYESTER, UL 94V-0 CONTACT MATERIAL; COPPER, NICKEL, TIN ALLOY CA-725 CONTACT PLATING: GOLD ON THE MATING AREA, TIN-LEAD

ON THE CONTACT TAILS, NICKEL UNDERPLATE