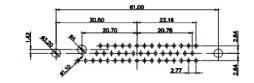

2W2 / 2WK2

3W3 / 3WK3

5W1 Male/Female

7W2 Male/Female

(1)

21W4 Male/Female

27W2 Male/Female

ISSUE