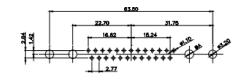

2W2 / 2WK2

3W3 / 3WK3

5W1 Male/Female

7W2 Male/Female

(1)

21W4 Male/Female

27W2 Male/Female

ISSUE

1

| ¢¢¢∕<br>↓                                                               |                                        |                                                                                                                                                                                                                                                                                                                                                                                                                                                                                                                                                                                                                                                                                                                                                                                                                                                                                                                                                                                                                                                                                                                                                                                                                                                                                                                                                                                                                                                                                                                                                                                                                                                                                                                                                                                                                                                                                                                                                                                                                                                                                                                                                                                                                                                                                                                                                                                                                                                                                                                                                                                                                                                                                                                                                                                                                                        |                                 |                                       |      |
|-------------------------------------------------------------------------|----------------------------------------|----------------------------------------------------------------------------------------------------------------------------------------------------------------------------------------------------------------------------------------------------------------------------------------------------------------------------------------------------------------------------------------------------------------------------------------------------------------------------------------------------------------------------------------------------------------------------------------------------------------------------------------------------------------------------------------------------------------------------------------------------------------------------------------------------------------------------------------------------------------------------------------------------------------------------------------------------------------------------------------------------------------------------------------------------------------------------------------------------------------------------------------------------------------------------------------------------------------------------------------------------------------------------------------------------------------------------------------------------------------------------------------------------------------------------------------------------------------------------------------------------------------------------------------------------------------------------------------------------------------------------------------------------------------------------------------------------------------------------------------------------------------------------------------------------------------------------------------------------------------------------------------------------------------------------------------------------------------------------------------------------------------------------------------------------------------------------------------------------------------------------------------------------------------------------------------------------------------------------------------------------------------------------------------------------------------------------------------------------------------------------------------------------------------------------------------------------------------------------------------------------------------------------------------------------------------------------------------------------------------------------------------------------------------------------------------------------------------------------------------------------------------------------------------------------------------------------------------|---------------------------------|---------------------------------------|------|
|                                                                         | 17W2 Male/Female                       |                                                                                                                                                                                                                                                                                                                                                                                                                                                                                                                                                                                                                                                                                                                                                                                                                                                                                                                                                                                                                                                                                                                                                                                                                                                                                                                                                                                                                                                                                                                                                                                                                                                                                                                                                                                                                                                                                                                                                                                                                                                                                                                                                                                                                                                                                                                                                                                                                                                                                                                                                                                                                                                                                                                                                                                                                                        | 21W1 Male/Female                |                                       |      |
| CURRENT RATING / ØA<br>10A / 2.2<br>20A / 3.3<br>30A / 3.7<br>40A / 4.2 |                                        | 47.05<br>23.63<br>3.31<br>47.05<br>3.35<br>47.05<br>47.05<br>5.75<br>5.75<br>5.75<br>5.75<br>5.75<br>5.75<br>5.75<br>5.75<br>5.75<br>5.75<br>5.75<br>5.75<br>5.75<br>5.75<br>5.75<br>5.75<br>5.75<br>5.75<br>5.75<br>5.75<br>5.75<br>5.75<br>5.75<br>5.75<br>5.75<br>5.75<br>5.75<br>5.75<br>5.75<br>5.75<br>5.75<br>5.75<br>5.75<br>5.75<br>5.75<br>5.75<br>5.75<br>5.75<br>5.75<br>5.75<br>5.75<br>5.75<br>5.75<br>5.75<br>5.75<br>5.75<br>5.75<br>5.75<br>5.75<br>5.75<br>5.75<br>5.75<br>5.75<br>5.75<br>5.75<br>5.75<br>5.75<br>5.75<br>5.75<br>5.75<br>5.75<br>5.75<br>5.75<br>5.75<br>5.75<br>5.75<br>5.75<br>5.75<br>5.75<br>5.75<br>5.75<br>5.75<br>5.75<br>5.75<br>5.75<br>5.75<br>5.75<br>5.75<br>5.75<br>5.75<br>5.75<br>5.75<br>5.75<br>5.75<br>5.75<br>5.75<br>5.75<br>5.75<br>5.75<br>5.75<br>5.75<br>5.75<br>5.75<br>5.75<br>5.75<br>5.75<br>5.75<br>5.75<br>5.75<br>5.75<br>5.75<br>5.75<br>5.75<br>5.75<br>5.75<br>5.75<br>5.75<br>5.75<br>5.75<br>5.75<br>5.75<br>5.75<br>5.75<br>5.75<br>5.75<br>5.75<br>5.75<br>5.75<br>5.75<br>5.75<br>5.75<br>5.75<br>5.75<br>5.75<br>5.75<br>5.75<br>5.75<br>5.75<br>5.75<br>5.75<br>5.75<br>5.75<br>5.75<br>5.75<br>5.75<br>5.75<br>5.75<br>5.75<br>5.75<br>5.75<br>5.75<br>5.75<br>5.75<br>5.75<br>5.75<br>5.75<br>5.75<br>5.75<br>5.75<br>5.75<br>5.75<br>5.75<br>5.75<br>5.75<br>5.75<br>5.75<br>5.75<br>5.75<br>5.75<br>5.75<br>5.75<br>5.75<br>5.75<br>5.75<br>5.75<br>5.75<br>5.75<br>5.75<br>5.75<br>5.75<br>5.75<br>5.75<br>5.75<br>5.75<br>5.75<br>5.75<br>5.75<br>5.75<br>5.75<br>5.75<br>5.75<br>5.75<br>5.75<br>5.75<br>5.75<br>5.75<br>5.75<br>5.75<br>5.75<br>5.75<br>5.75<br>5.75<br>5.75<br>5.75<br>5.75<br>5.75<br>5.75<br>5.75<br>5.75<br>5.75<br>5.75<br>5.75<br>5.75<br>5.75<br>5.75<br>5.75<br>5.75<br>5.75<br>5.75<br>5.75<br>5.75<br>5.75<br>5.75<br>5.75<br>5.75<br>5.75<br>5.75<br>5.75<br>5.75<br>5.75<br>5.75<br>5.75<br>5.75<br>5.75<br>5.75<br>5.75<br>5.75<br>5.75<br>5.75<br>5.75<br>5.75<br>5.75<br>5.75<br>5.75<br>5.75<br>5.75<br>5.75<br>5.75<br>5.75<br>5.75<br>5.75<br>5.75<br>5.75<br>5.75<br>5.75<br>5.75<br>5.75<br>5.75<br>5.75<br>5.75<br>5.75<br>5.75<br>5.75<br>5.75<br>5.75<br>5.75<br>5.75<br>5.75<br>5.75<br>5.75<br>5.75<br>5.75<br>5.75<br>5.75<br>5.75<br>5.75<br>5.75<br>5.75<br>5.75<br>5.75<br>5.75<br>5.75<br>5.75<br>5.75<br>5.75<br>5.75<br>5.75<br>5.75<br>5.75<br>5.75<br>5.75<br>5.75<br>5.75<br>5.75<br>5.75<br>5.75<br>5.75<br>5.75<br>5.75<br>5.75<br>5.75<br>5.75<br>5.75<br>5.75<br>5.75<br>5.75<br>5.75<br>5.75<br>5.75<br>5.75<br>5.75<br>5.75<br>5.75<br>5.75<br>5.75<br>5.75<br>5.75<br>5.75<br>5.75<br>5.75<br>5.75<br>5.75<br>5.75<br>5.75<br>5.75<br>5.75<br>5.75<br>5.75<br>5.75<br>5.75<br>5.75<br>5.75<br>5.75<br>5.75<br>5.75<br>5.75<br>5.75<br>5.75<br>5.75<br>5.75<br>5.75<br>5.75<br>5.75<br>5 |                                 | · · · · · · · · · · · · · · · · · · · | STR. |
|                                                                         | COMBINATION D-SUB                      |                                                                                                                                                                                                                                                                                                                                                                                                                                                                                                                                                                                                                                                                                                                                                                                                                                                                                                                                                                                                                                                                                                                                                                                                                                                                                                                                                                                                                                                                                                                                                                                                                                                                                                                                                                                                                                                                                                                                                                                                                                                                                                                                                                                                                                                                                                                                                                                                                                                                                                                                                                                                                                                                                                                                                                                                                                        | SW REFERENCE NO.: 628 C         | OMBO ASSEMBLY                         |      |
|                                                                         |                                        |                                                                                                                                                                                                                                                                                                                                                                                                                                                                                                                                                                                                                                                                                                                                                                                                                                                                                                                                                                                                                                                                                                                                                                                                                                                                                                                                                                                                                                                                                                                                                                                                                                                                                                                                                                                                                                                                                                                                                                                                                                                                                                                                                                                                                                                                                                                                                                                                                                                                                                                                                                                                                                                                                                                                                                                                                                        | DRAWN: C.B                      | DATE: JAN. 01/20                      | 019  |
|                                                                         |                                        |                                                                                                                                                                                                                                                                                                                                                                                                                                                                                                                                                                                                                                                                                                                                                                                                                                                                                                                                                                                                                                                                                                                                                                                                                                                                                                                                                                                                                                                                                                                                                                                                                                                                                                                                                                                                                                                                                                                                                                                                                                                                                                                                                                                                                                                                                                                                                                                                                                                                                                                                                                                                                                                                                                                                                                                                                                        | CHECKED:                        | DATE:                                 |      |
| Y CONFORMS TO                                                           | EDAC INC<br>TORONTO, ONTARIO<br>CANADA | THESE DRAWINGS AND SPECIFICATIONS<br>ARE THE PROPERTY OF EDAC INC., AND<br>SHALL NOT BE REPRODUCED, OR COPIED<br>OR USED AS THE BASIS FOR THE                                                                                                                                                                                                                                                                                                                                                                                                                                                                                                                                                                                                                                                                                                                                                                                                                                                                                                                                                                                                                                                                                                                                                                                                                                                                                                                                                                                                                                                                                                                                                                                                                                                                                                                                                                                                                                                                                                                                                                                                                                                                                                                                                                                                                                                                                                                                                                                                                                                                                                                                                                                                                                                                                          | SCALE: N.T.S                    | SHEET 3 OF                            | 4    |
|                                                                         |                                        |                                                                                                                                                                                                                                                                                                                                                                                                                                                                                                                                                                                                                                                                                                                                                                                                                                                                                                                                                                                                                                                                                                                                                                                                                                                                                                                                                                                                                                                                                                                                                                                                                                                                                                                                                                                                                                                                                                                                                                                                                                                                                                                                                                                                                                                                                                                                                                                                                                                                                                                                                                                                                                                                                                                                                                                                                                        | DRAWING NUMBER: 628-47W1222-7T2 |                                       | ISS  |
| DHS COMPLIANCY.                                                         | YOUR CONNECTION TO QUALITY & SERVICE   | MANUFACTURE OR SALE OF APPARATUS<br>WITHOUT WRITTEN PERMISSION.                                                                                                                                                                                                                                                                                                                                                                                                                                                                                                                                                                                                                                                                                                                                                                                                                                                                                                                                                                                                                                                                                                                                                                                                                                                                                                                                                                                                                                                                                                                                                                                                                                                                                                                                                                                                                                                                                                                                                                                                                                                                                                                                                                                                                                                                                                                                                                                                                                                                                                                                                                                                                                                                                                                                                                        | PART NUMBER: 628-47W            | 1222-7T2                              | ] 1  |