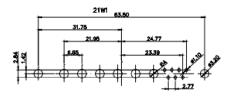

2W2 / 2WK2

3W3 / 3WK3

5W1 Male/Female

7W2 Male/Female

(1)

21W4 Male/Female

27W2 Male/Female

ISSUE

1

| ¢¢¢∕<br>↓                                                               |                                        |                                                                                                                                                                                                                                                                                                                                                                                                                                                                                                                                                                                                                                                                                                                                                                                                                                                                                                                                                                                                                                                                                                                                                                                                                                                                                                                                                                                                                                                                                                                                                                                                                                                                                                                                                                                                                                                                                                                                                                                                                                                                                                                                                                                                                                                                                                                                                                                                                                                                                                                                                                                                                                                                                                                                                                                                                                        |                                 |                                       |      |
|-------------------------------------------------------------------------|----------------------------------------|----------------------------------------------------------------------------------------------------------------------------------------------------------------------------------------------------------------------------------------------------------------------------------------------------------------------------------------------------------------------------------------------------------------------------------------------------------------------------------------------------------------------------------------------------------------------------------------------------------------------------------------------------------------------------------------------------------------------------------------------------------------------------------------------------------------------------------------------------------------------------------------------------------------------------------------------------------------------------------------------------------------------------------------------------------------------------------------------------------------------------------------------------------------------------------------------------------------------------------------------------------------------------------------------------------------------------------------------------------------------------------------------------------------------------------------------------------------------------------------------------------------------------------------------------------------------------------------------------------------------------------------------------------------------------------------------------------------------------------------------------------------------------------------------------------------------------------------------------------------------------------------------------------------------------------------------------------------------------------------------------------------------------------------------------------------------------------------------------------------------------------------------------------------------------------------------------------------------------------------------------------------------------------------------------------------------------------------------------------------------------------------------------------------------------------------------------------------------------------------------------------------------------------------------------------------------------------------------------------------------------------------------------------------------------------------------------------------------------------------------------------------------------------------------------------------------------------------|---------------------------------|---------------------------------------|------|
|                                                                         | 17W2 Male/Female                       |                                                                                                                                                                                                                                                                                                                                                                                                                                                                                                                                                                                                                                                                                                                                                                                                                                                                                                                                                                                                                                                                                                                                                                                                                                                                                                                                                                                                                                                                                                                                                                                                                                                                                                                                                                                                                                                                                                                                                                                                                                                                                                                                                                                                                                                                                                                                                                                                                                                                                                                                                                                                                                                                                                                                                                                                                                        | 21W1 Male/Female                |                                       |      |
| CURRENT RATING / ØA<br>10A / 2.2<br>20A / 3.3<br>30A / 3.7<br>40A / 4.2 |                                        | 47.05<br>23.63<br>3.31<br>47.05<br>3.35<br>47.05<br>47.05<br>5.75<br>5.75<br>5.75<br>5.75<br>5.75<br>5.75<br>5.75<br>5.75<br>5.75<br>5.75<br>5.75<br>5.75<br>5.75<br>5.75<br>5.75<br>5.75<br>5.75<br>5.75<br>5.75<br>5.75<br>5.75<br>5.75<br>5.75<br>5.75<br>5.75<br>5.75<br>5.75<br>5.75<br>5.75<br>5.75<br>5.75<br>5.75<br>5.75<br>5.75<br>5.75<br>5.75<br>5.75<br>5.75<br>5.75<br>5.75<br>5.75<br>5.75<br>5.75<br>5.75<br>5.75<br>5.75<br>5.75<br>5.75<br>5.75<br>5.75<br>5.75<br>5.75<br>5.75<br>5.75<br>5.75<br>5.75<br>5.75<br>5.75<br>5.75<br>5.75<br>5.75<br>5.75<br>5.75<br>5.75<br>5.75<br>5.75<br>5.75<br>5.75<br>5.75<br>5.75<br>5.75<br>5.75<br>5.75<br>5.75<br>5.75<br>5.75<br>5.75<br>5.75<br>5.75<br>5.75<br>5.75<br>5.75<br>5.75<br>5.75<br>5.75<br>5.75<br>5.75<br>5.75<br>5.75<br>5.75<br>5.75<br>5.75<br>5.75<br>5.75<br>5.75<br>5.75<br>5.75<br>5.75<br>5.75<br>5.75<br>5.75<br>5.75<br>5.75<br>5.75<br>5.75<br>5.75<br>5.75<br>5.75<br>5.75<br>5.75<br>5.75<br>5.75<br>5.75<br>5.75<br>5.75<br>5.75<br>5.75<br>5.75<br>5.75<br>5.75<br>5.75<br>5.75<br>5.75<br>5.75<br>5.75<br>5.75<br>5.75<br>5.75<br>5.75<br>5.75<br>5.75<br>5.75<br>5.75<br>5.75<br>5.75<br>5.75<br>5.75<br>5.75<br>5.75<br>5.75<br>5.75<br>5.75<br>5.75<br>5.75<br>5.75<br>5.75<br>5.75<br>5.75<br>5.75<br>5.75<br>5.75<br>5.75<br>5.75<br>5.75<br>5.75<br>5.75<br>5.75<br>5.75<br>5.75<br>5.75<br>5.75<br>5.75<br>5.75<br>5.75<br>5.75<br>5.75<br>5.75<br>5.75<br>5.75<br>5.75<br>5.75<br>5.75<br>5.75<br>5.75<br>5.75<br>5.75<br>5.75<br>5.75<br>5.75<br>5.75<br>5.75<br>5.75<br>5.75<br>5.75<br>5.75<br>5.75<br>5.75<br>5.75<br>5.75<br>5.75<br>5.75<br>5.75<br>5.75<br>5.75<br>5.75<br>5.75<br>5.75<br>5.75<br>5.75<br>5.75<br>5.75<br>5.75<br>5.75<br>5.75<br>5.75<br>5.75<br>5.75<br>5.75<br>5.75<br>5.75<br>5.75<br>5.75<br>5.75<br>5.75<br>5.75<br>5.75<br>5.75<br>5.75<br>5.75<br>5.75<br>5.75<br>5.75<br>5.75<br>5.75<br>5.75<br>5.75<br>5.75<br>5.75<br>5.75<br>5.75<br>5.75<br>5.75<br>5.75<br>5.75<br>5.75<br>5.75<br>5.75<br>5.75<br>5.75<br>5.75<br>5.75<br>5.75<br>5.75<br>5.75<br>5.75<br>5.75<br>5.75<br>5.75<br>5.75<br>5.75<br>5.75<br>5.75<br>5.75<br>5.75<br>5.75<br>5.75<br>5.75<br>5.75<br>5.75<br>5.75<br>5.75<br>5.75<br>5.75<br>5.75<br>5.75<br>5.75<br>5.75<br>5.75<br>5.75<br>5.75<br>5.75<br>5.75<br>5.75<br>5.75<br>5.75<br>5.75<br>5.75<br>5.75<br>5.75<br>5.75<br>5.75<br>5.75<br>5.75<br>5.75<br>5.75<br>5.75<br>5.75<br>5.75<br>5.75<br>5.75<br>5.75<br>5.75<br>5.75<br>5.75<br>5.75<br>5.75<br>5.75<br>5.75<br>5.75<br>5.75<br>5.75<br>5.75<br>5.75<br>5.75<br>5.75<br>5.75<br>5.75<br>5.75<br>5.75<br>5.75<br>5.75<br>5.75<br>5.75<br>5.75<br>5.75<br>5.75<br>5.75<br>5.75<br>5.75<br>5.75<br>5.75<br>5.75<br>5.75<br>5.75<br>5.75<br>5.75<br>5.75<br>5.75<br>5.75<br>5.75<br>5.75<br>5.75<br>5.75<br>5 |                                 | · · · · · · · · · · · · · · · · · · · | STR. |
|                                                                         | COMBINATION D-SUB                      |                                                                                                                                                                                                                                                                                                                                                                                                                                                                                                                                                                                                                                                                                                                                                                                                                                                                                                                                                                                                                                                                                                                                                                                                                                                                                                                                                                                                                                                                                                                                                                                                                                                                                                                                                                                                                                                                                                                                                                                                                                                                                                                                                                                                                                                                                                                                                                                                                                                                                                                                                                                                                                                                                                                                                                                                                                        | SW REFERENCE NO.: 628 C         | OMBO ASSEMBLY                         |      |
|                                                                         |                                        |                                                                                                                                                                                                                                                                                                                                                                                                                                                                                                                                                                                                                                                                                                                                                                                                                                                                                                                                                                                                                                                                                                                                                                                                                                                                                                                                                                                                                                                                                                                                                                                                                                                                                                                                                                                                                                                                                                                                                                                                                                                                                                                                                                                                                                                                                                                                                                                                                                                                                                                                                                                                                                                                                                                                                                                                                                        | DRAWN: C.B                      | DATE: JAN. 01/20                      | 019  |
|                                                                         |                                        |                                                                                                                                                                                                                                                                                                                                                                                                                                                                                                                                                                                                                                                                                                                                                                                                                                                                                                                                                                                                                                                                                                                                                                                                                                                                                                                                                                                                                                                                                                                                                                                                                                                                                                                                                                                                                                                                                                                                                                                                                                                                                                                                                                                                                                                                                                                                                                                                                                                                                                                                                                                                                                                                                                                                                                                                                                        | CHECKED:                        | DATE:                                 |      |
| Y CONFORMS TO                                                           | EDAC INC<br>TORONTO, ONTARIO<br>CANADA | THESE DRAWINGS AND SPECIFICATIONS<br>ARE THE PROPERTY OF EDAC INC., AND<br>SHALL NOT BE REPRODUCED, OR COPIED<br>OR USED AS THE BASIS FOR THE                                                                                                                                                                                                                                                                                                                                                                                                                                                                                                                                                                                                                                                                                                                                                                                                                                                                                                                                                                                                                                                                                                                                                                                                                                                                                                                                                                                                                                                                                                                                                                                                                                                                                                                                                                                                                                                                                                                                                                                                                                                                                                                                                                                                                                                                                                                                                                                                                                                                                                                                                                                                                                                                                          | SCALE: N.T.S                    | SHEET 3 OF                            | 4    |
|                                                                         |                                        |                                                                                                                                                                                                                                                                                                                                                                                                                                                                                                                                                                                                                                                                                                                                                                                                                                                                                                                                                                                                                                                                                                                                                                                                                                                                                                                                                                                                                                                                                                                                                                                                                                                                                                                                                                                                                                                                                                                                                                                                                                                                                                                                                                                                                                                                                                                                                                                                                                                                                                                                                                                                                                                                                                                                                                                                                                        | DRAWING NUMBER: 628-47W1222-7T2 |                                       | ISS  |
| DHS COMPLIANCY.                                                         | YOUR CONNECTION TO QUALITY & SERVICE   | MANUFACTURE OR SALE OF APPARATUS<br>WITHOUT WRITTEN PERMISSION.                                                                                                                                                                                                                                                                                                                                                                                                                                                                                                                                                                                                                                                                                                                                                                                                                                                                                                                                                                                                                                                                                                                                                                                                                                                                                                                                                                                                                                                                                                                                                                                                                                                                                                                                                                                                                                                                                                                                                                                                                                                                                                                                                                                                                                                                                                                                                                                                                                                                                                                                                                                                                                                                                                                                                                        | PART NUMBER: 628-47W            | 1222-7T2                              | ] 1  |