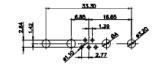

THIS IS A C.A.D. GENERATED DRAWING DO NOT MAKE MANUAL REVISIONS TO MASTER.

| A I |  |
|-----|--|
|     |  |

**ISSUE NUMBER** ORIGINAL (1)

NOTES:

MATERIAL:

HOUSING: THERMOPLASTIC POLYESTER, UL94V-0 SHELL: STEEL, Sn or Ni PLATED CONTACT: COPPER ALLOY SEE ORDERING GUIDE FOR PLATING

OPERATING TEMPERATURE: -55°C ~ 125°C

SIGNAL CONTACT CURRENT RATING: 5A PER CONTACT SIGNAL CONTACT RESISTANCE: 10mQ MAX. INSULATOR RESISTANCE: 5000MΩ min. DIELECTRIC WITHSTANDING VOLTAGE: 1000V AC rms

|                   |                                      | SW REFERENCE NO.: 628 COMBO ASSEMBLY                                    |                                 |                  |       |
|-------------------|--------------------------------------|-------------------------------------------------------------------------|---------------------------------|------------------|-------|
|                   |                                      |                                                                         | DRAWN: C.B                      | DATE: JAN. 01/20 | 19    |
|                   |                                      |                                                                         | CHECKED:                        | DATE:            |       |
|                   | EDAC INC                             | THESE DRAWINGS AND SPECIFICATIONS<br>ARE THE PROPERTY OF EDAC INC.,AND  | SCALE: (IN C.A.D. 1:1)          | SHEET 1 OF       | 4     |
| YOUR CONNECTION T | TORONTO, ONTARIO<br>CANADA           | CANADA OR USED AS THE BASIS FOR THE<br>MANUFACTURE OR SALE OF APPARATUS | DRAWING NUMBER: 628-47W1222-7T2 |                  | ISSUE |
|                   | YOUR CONNECTION TO QUALITY & SERVICE |                                                                         | PART NUMBER: 628-47W            | 1222-7T2         | 1     |