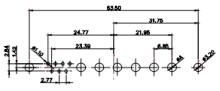

25W3 Male

36W4 Female

13W3 Male

13W6 Male

43W2 Male

17W5 Female

.X ±0.25 .XX

±0.13 .XXX ±0.05

9W4 Female

13W3 Female

47W1 Female

17W5 Male

COMPLIANT

2.77

|                                                                                                   |                                                                                | SW REFERENCE NO.: 628 COMBO ASSEMBLY                                                                                                                                                                           |                                 |                  |       |
|---------------------------------------------------------------------------------------------------|--------------------------------------------------------------------------------|----------------------------------------------------------------------------------------------------------------------------------------------------------------------------------------------------------------|---------------------------------|------------------|-------|
|                                                                                                   | COMBINATION D-SUB                                                              |                                                                                                                                                                                                                | DRAWN: C.B                      | DATE: JAN. 01/20 | )19   |
|                                                                                                   |                                                                                |                                                                                                                                                                                                                | CHECKED:                        | DATE:            |       |
| THIS SERIES FULLY CONFORMS TO<br>THE EUROPEAN UNION DIRECTIVES<br>2011/65/EU FOR RoHS COMPLIANCY. | EDAC INC<br>TORONTO, ONTARIO<br>CANADA<br>YOUR CONNECTION TO QUALITY & SERVICE | THESE DRAWINGS AND SPECIFICATIONS<br>ARE THE PROPERTY OF EDAC INC.,AND<br>SHALL NOT BE REPRODUCED,OR COPIED<br>OR USED AS THE BASIS FOR THE<br>MANUFACTURE OR SALE OF APPARATUS<br>WITHOUT WRITTEN PERMISSION. | SCALE: N.T.S                    | SHEET 4 OF       | 4     |
|                                                                                                   |                                                                                |                                                                                                                                                                                                                | DRAWING NUMBER: 628-47W1222-712 |                  | ISSUE |
|                                                                                                   |                                                                                |                                                                                                                                                                                                                | PART NUMBER: 628-47W            | 1222-7T2         | 1     |