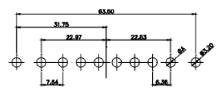

2W2 / 2WK2

3W3 / 3WK3

5W1 Male/Female

7W2 Male/Female

(1)

21W4 Male/Female

27W2 Male/Female

ISSUE

1

| ¢¢¢∕<br>↓                                                               |                                        |                                                                                                                                                                                                                                                                                                                                                                                                                                                                                                                                                                                                                                                                                                                                                                                                                                                                                                                                                                                                                                                                                                                                                                                                                                                                                                                                                                                                                                                                                                                                                                                                                                                                                                                                                                                                                                                                                                                                                                                                                                                                                                                                                                                                                                                                                                                                                                                                                                                                                                                                                                                                                                                                                                                                                                                                                                        |                                 |                                       |      |
|-------------------------------------------------------------------------|----------------------------------------|----------------------------------------------------------------------------------------------------------------------------------------------------------------------------------------------------------------------------------------------------------------------------------------------------------------------------------------------------------------------------------------------------------------------------------------------------------------------------------------------------------------------------------------------------------------------------------------------------------------------------------------------------------------------------------------------------------------------------------------------------------------------------------------------------------------------------------------------------------------------------------------------------------------------------------------------------------------------------------------------------------------------------------------------------------------------------------------------------------------------------------------------------------------------------------------------------------------------------------------------------------------------------------------------------------------------------------------------------------------------------------------------------------------------------------------------------------------------------------------------------------------------------------------------------------------------------------------------------------------------------------------------------------------------------------------------------------------------------------------------------------------------------------------------------------------------------------------------------------------------------------------------------------------------------------------------------------------------------------------------------------------------------------------------------------------------------------------------------------------------------------------------------------------------------------------------------------------------------------------------------------------------------------------------------------------------------------------------------------------------------------------------------------------------------------------------------------------------------------------------------------------------------------------------------------------------------------------------------------------------------------------------------------------------------------------------------------------------------------------------------------------------------------------------------------------------------------------|---------------------------------|---------------------------------------|------|
|                                                                         | 17W2 Male/Female                       |                                                                                                                                                                                                                                                                                                                                                                                                                                                                                                                                                                                                                                                                                                                                                                                                                                                                                                                                                                                                                                                                                                                                                                                                                                                                                                                                                                                                                                                                                                                                                                                                                                                                                                                                                                                                                                                                                                                                                                                                                                                                                                                                                                                                                                                                                                                                                                                                                                                                                                                                                                                                                                                                                                                                                                                                                                        | 21W1 Male/Female                |                                       |      |
| CURRENT RATING / ØA<br>10A / 2.2<br>20A / 3.3<br>30A / 3.7<br>40A / 4.2 |                                        | 47.05<br>23.63<br>3.31<br>47.05<br>3.35<br>47.05<br>47.05<br>5.75<br>5.75<br>5.75<br>5.75<br>5.75<br>5.75<br>5.75<br>5.75<br>5.75<br>5.75<br>5.75<br>5.75<br>5.75<br>5.75<br>5.75<br>5.75<br>5.75<br>5.75<br>5.75<br>5.75<br>5.75<br>5.75<br>5.75<br>5.75<br>5.75<br>5.75<br>5.75<br>5.75<br>5.75<br>5.75<br>5.75<br>5.75<br>5.75<br>5.75<br>5.75<br>5.75<br>5.75<br>5.75<br>5.75<br>5.75<br>5.75<br>5.75<br>5.75<br>5.75<br>5.75<br>5.75<br>5.75<br>5.75<br>5.75<br>5.75<br>5.75<br>5.75<br>5.75<br>5.75<br>5.75<br>5.75<br>5.75<br>5.75<br>5.75<br>5.75<br>5.75<br>5.75<br>5.75<br>5.75<br>5.75<br>5.75<br>5.75<br>5.75<br>5.75<br>5.75<br>5.75<br>5.75<br>5.75<br>5.75<br>5.75<br>5.75<br>5.75<br>5.75<br>5.75<br>5.75<br>5.75<br>5.75<br>5.75<br>5.75<br>5.75<br>5.75<br>5.75<br>5.75<br>5.75<br>5.75<br>5.75<br>5.75<br>5.75<br>5.75<br>5.75<br>5.75<br>5.75<br>5.75<br>5.75<br>5.75<br>5.75<br>5.75<br>5.75<br>5.75<br>5.75<br>5.75<br>5.75<br>5.75<br>5.75<br>5.75<br>5.75<br>5.75<br>5.75<br>5.75<br>5.75<br>5.75<br>5.75<br>5.75<br>5.75<br>5.75<br>5.75<br>5.75<br>5.75<br>5.75<br>5.75<br>5.75<br>5.75<br>5.75<br>5.75<br>5.75<br>5.75<br>5.75<br>5.75<br>5.75<br>5.75<br>5.75<br>5.75<br>5.75<br>5.75<br>5.75<br>5.75<br>5.75<br>5.75<br>5.75<br>5.75<br>5.75<br>5.75<br>5.75<br>5.75<br>5.75<br>5.75<br>5.75<br>5.75<br>5.75<br>5.75<br>5.75<br>5.75<br>5.75<br>5.75<br>5.75<br>5.75<br>5.75<br>5.75<br>5.75<br>5.75<br>5.75<br>5.75<br>5.75<br>5.75<br>5.75<br>5.75<br>5.75<br>5.75<br>5.75<br>5.75<br>5.75<br>5.75<br>5.75<br>5.75<br>5.75<br>5.75<br>5.75<br>5.75<br>5.75<br>5.75<br>5.75<br>5.75<br>5.75<br>5.75<br>5.75<br>5.75<br>5.75<br>5.75<br>5.75<br>5.75<br>5.75<br>5.75<br>5.75<br>5.75<br>5.75<br>5.75<br>5.75<br>5.75<br>5.75<br>5.75<br>5.75<br>5.75<br>5.75<br>5.75<br>5.75<br>5.75<br>5.75<br>5.75<br>5.75<br>5.75<br>5.75<br>5.75<br>5.75<br>5.75<br>5.75<br>5.75<br>5.75<br>5.75<br>5.75<br>5.75<br>5.75<br>5.75<br>5.75<br>5.75<br>5.75<br>5.75<br>5.75<br>5.75<br>5.75<br>5.75<br>5.75<br>5.75<br>5.75<br>5.75<br>5.75<br>5.75<br>5.75<br>5.75<br>5.75<br>5.75<br>5.75<br>5.75<br>5.75<br>5.75<br>5.75<br>5.75<br>5.75<br>5.75<br>5.75<br>5.75<br>5.75<br>5.75<br>5.75<br>5.75<br>5.75<br>5.75<br>5.75<br>5.75<br>5.75<br>5.75<br>5.75<br>5.75<br>5.75<br>5.75<br>5.75<br>5.75<br>5.75<br>5.75<br>5.75<br>5.75<br>5.75<br>5.75<br>5.75<br>5.75<br>5.75<br>5.75<br>5.75<br>5.75<br>5.75<br>5.75<br>5.75<br>5.75<br>5.75<br>5.75<br>5.75<br>5.75<br>5.75<br>5.75<br>5.75<br>5.75<br>5.75<br>5.75<br>5.75<br>5.75<br>5.75<br>5.75<br>5.75<br>5.75<br>5.75<br>5.75<br>5.75<br>5.75<br>5.75<br>5.75<br>5.75<br>5.75<br>5.75<br>5.75<br>5.75<br>5.75<br>5.75<br>5.75<br>5.75<br>5.75<br>5.75<br>5.75<br>5.75<br>5.75<br>5.75<br>5.75<br>5.75<br>5.75<br>5.75<br>5.75<br>5.75<br>5.75<br>5.75<br>5.75<br>5 |                                 | · · · · · · · · · · · · · · · · · · · | STR. |
|                                                                         | COMBINATION D-SUB                      |                                                                                                                                                                                                                                                                                                                                                                                                                                                                                                                                                                                                                                                                                                                                                                                                                                                                                                                                                                                                                                                                                                                                                                                                                                                                                                                                                                                                                                                                                                                                                                                                                                                                                                                                                                                                                                                                                                                                                                                                                                                                                                                                                                                                                                                                                                                                                                                                                                                                                                                                                                                                                                                                                                                                                                                                                                        | SW REFERENCE NO.: 628 C         | OMBO ASSEMBLY                         |      |
|                                                                         |                                        |                                                                                                                                                                                                                                                                                                                                                                                                                                                                                                                                                                                                                                                                                                                                                                                                                                                                                                                                                                                                                                                                                                                                                                                                                                                                                                                                                                                                                                                                                                                                                                                                                                                                                                                                                                                                                                                                                                                                                                                                                                                                                                                                                                                                                                                                                                                                                                                                                                                                                                                                                                                                                                                                                                                                                                                                                                        | DRAWN: C.B                      | DATE: JAN. 01/20                      | 019  |
|                                                                         |                                        |                                                                                                                                                                                                                                                                                                                                                                                                                                                                                                                                                                                                                                                                                                                                                                                                                                                                                                                                                                                                                                                                                                                                                                                                                                                                                                                                                                                                                                                                                                                                                                                                                                                                                                                                                                                                                                                                                                                                                                                                                                                                                                                                                                                                                                                                                                                                                                                                                                                                                                                                                                                                                                                                                                                                                                                                                                        | CHECKED:                        | DATE:                                 |      |
| Y CONFORMS TO                                                           | EDAC INC<br>TORONTO, ONTARIO<br>CANADA | THESE DRAWINGS AND SPECIFICATIONS<br>ARE THE PROPERTY OF EDAC INC., AND<br>SHALL NOT BE REPRODUCED, OR COPIED<br>OR USED AS THE BASIS FOR THE                                                                                                                                                                                                                                                                                                                                                                                                                                                                                                                                                                                                                                                                                                                                                                                                                                                                                                                                                                                                                                                                                                                                                                                                                                                                                                                                                                                                                                                                                                                                                                                                                                                                                                                                                                                                                                                                                                                                                                                                                                                                                                                                                                                                                                                                                                                                                                                                                                                                                                                                                                                                                                                                                          | SCALE: N.T.S                    | SHEET 3 OF                            | 4    |
|                                                                         |                                        |                                                                                                                                                                                                                                                                                                                                                                                                                                                                                                                                                                                                                                                                                                                                                                                                                                                                                                                                                                                                                                                                                                                                                                                                                                                                                                                                                                                                                                                                                                                                                                                                                                                                                                                                                                                                                                                                                                                                                                                                                                                                                                                                                                                                                                                                                                                                                                                                                                                                                                                                                                                                                                                                                                                                                                                                                                        | DRAWING NUMBER: 628-47W1222-7T2 |                                       | ISS  |
| DHS COMPLIANCY.                                                         | YOUR CONNECTION TO QUALITY & SERVICE   | MANUFACTURE OR SALE OF APPARATUS<br>WITHOUT WRITTEN PERMISSION.                                                                                                                                                                                                                                                                                                                                                                                                                                                                                                                                                                                                                                                                                                                                                                                                                                                                                                                                                                                                                                                                                                                                                                                                                                                                                                                                                                                                                                                                                                                                                                                                                                                                                                                                                                                                                                                                                                                                                                                                                                                                                                                                                                                                                                                                                                                                                                                                                                                                                                                                                                                                                                                                                                                                                                        | PART NUMBER: 628-47W            | 1222-7T2                              | ] 1  |