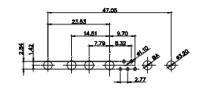

1

| ¢¢¢∕<br>↓                                                               |                                        |                                                                                                                                                                                                                                                                                                                                                                                                                                                                                                                                                                                                                                                                                                                                                                                                                                                                                                                                                                                                                                                                                                                                                                                                                                                                                                                                                                                                                                                                                                                                                                                                                                                                                                                                                                                                                                                                                                                                                                                                                                                                                                                                                                                                                                                                                                                                                                                                                                                                                                                                                                                                                                                                                                                                                                                                                                        |                                 |                                       |      |
|-------------------------------------------------------------------------|----------------------------------------|----------------------------------------------------------------------------------------------------------------------------------------------------------------------------------------------------------------------------------------------------------------------------------------------------------------------------------------------------------------------------------------------------------------------------------------------------------------------------------------------------------------------------------------------------------------------------------------------------------------------------------------------------------------------------------------------------------------------------------------------------------------------------------------------------------------------------------------------------------------------------------------------------------------------------------------------------------------------------------------------------------------------------------------------------------------------------------------------------------------------------------------------------------------------------------------------------------------------------------------------------------------------------------------------------------------------------------------------------------------------------------------------------------------------------------------------------------------------------------------------------------------------------------------------------------------------------------------------------------------------------------------------------------------------------------------------------------------------------------------------------------------------------------------------------------------------------------------------------------------------------------------------------------------------------------------------------------------------------------------------------------------------------------------------------------------------------------------------------------------------------------------------------------------------------------------------------------------------------------------------------------------------------------------------------------------------------------------------------------------------------------------------------------------------------------------------------------------------------------------------------------------------------------------------------------------------------------------------------------------------------------------------------------------------------------------------------------------------------------------------------------------------------------------------------------------------------------------|---------------------------------|---------------------------------------|------|
|                                                                         | 17W2 Male/Female                       |                                                                                                                                                                                                                                                                                                                                                                                                                                                                                                                                                                                                                                                                                                                                                                                                                                                                                                                                                                                                                                                                                                                                                                                                                                                                                                                                                                                                                                                                                                                                                                                                                                                                                                                                                                                                                                                                                                                                                                                                                                                                                                                                                                                                                                                                                                                                                                                                                                                                                                                                                                                                                                                                                                                                                                                                                                        | 21W1 Male/Female                |                                       |      |
| CURRENT RATING / ØA<br>10A / 2.2<br>20A / 3.3<br>30A / 3.7<br>40A / 4.2 |                                        | 47.05<br>23.63<br>3.31<br>47.05<br>3.35<br>47.05<br>47.05<br>5.75<br>5.75<br>5.75<br>5.75<br>5.75<br>5.75<br>5.75<br>5.75<br>5.75<br>5.75<br>5.75<br>5.75<br>5.75<br>5.75<br>5.75<br>5.75<br>5.75<br>5.75<br>5.75<br>5.75<br>5.75<br>5.75<br>5.75<br>5.75<br>5.75<br>5.75<br>5.75<br>5.75<br>5.75<br>5.75<br>5.75<br>5.75<br>5.75<br>5.75<br>5.75<br>5.75<br>5.75<br>5.75<br>5.75<br>5.75<br>5.75<br>5.75<br>5.75<br>5.75<br>5.75<br>5.75<br>5.75<br>5.75<br>5.75<br>5.75<br>5.75<br>5.75<br>5.75<br>5.75<br>5.75<br>5.75<br>5.75<br>5.75<br>5.75<br>5.75<br>5.75<br>5.75<br>5.75<br>5.75<br>5.75<br>5.75<br>5.75<br>5.75<br>5.75<br>5.75<br>5.75<br>5.75<br>5.75<br>5.75<br>5.75<br>5.75<br>5.75<br>5.75<br>5.75<br>5.75<br>5.75<br>5.75<br>5.75<br>5.75<br>5.75<br>5.75<br>5.75<br>5.75<br>5.75<br>5.75<br>5.75<br>5.75<br>5.75<br>5.75<br>5.75<br>5.75<br>5.75<br>5.75<br>5.75<br>5.75<br>5.75<br>5.75<br>5.75<br>5.75<br>5.75<br>5.75<br>5.75<br>5.75<br>5.75<br>5.75<br>5.75<br>5.75<br>5.75<br>5.75<br>5.75<br>5.75<br>5.75<br>5.75<br>5.75<br>5.75<br>5.75<br>5.75<br>5.75<br>5.75<br>5.75<br>5.75<br>5.75<br>5.75<br>5.75<br>5.75<br>5.75<br>5.75<br>5.75<br>5.75<br>5.75<br>5.75<br>5.75<br>5.75<br>5.75<br>5.75<br>5.75<br>5.75<br>5.75<br>5.75<br>5.75<br>5.75<br>5.75<br>5.75<br>5.75<br>5.75<br>5.75<br>5.75<br>5.75<br>5.75<br>5.75<br>5.75<br>5.75<br>5.75<br>5.75<br>5.75<br>5.75<br>5.75<br>5.75<br>5.75<br>5.75<br>5.75<br>5.75<br>5.75<br>5.75<br>5.75<br>5.75<br>5.75<br>5.75<br>5.75<br>5.75<br>5.75<br>5.75<br>5.75<br>5.75<br>5.75<br>5.75<br>5.75<br>5.75<br>5.75<br>5.75<br>5.75<br>5.75<br>5.75<br>5.75<br>5.75<br>5.75<br>5.75<br>5.75<br>5.75<br>5.75<br>5.75<br>5.75<br>5.75<br>5.75<br>5.75<br>5.75<br>5.75<br>5.75<br>5.75<br>5.75<br>5.75<br>5.75<br>5.75<br>5.75<br>5.75<br>5.75<br>5.75<br>5.75<br>5.75<br>5.75<br>5.75<br>5.75<br>5.75<br>5.75<br>5.75<br>5.75<br>5.75<br>5.75<br>5.75<br>5.75<br>5.75<br>5.75<br>5.75<br>5.75<br>5.75<br>5.75<br>5.75<br>5.75<br>5.75<br>5.75<br>5.75<br>5.75<br>5.75<br>5.75<br>5.75<br>5.75<br>5.75<br>5.75<br>5.75<br>5.75<br>5.75<br>5.75<br>5.75<br>5.75<br>5.75<br>5.75<br>5.75<br>5.75<br>5.75<br>5.75<br>5.75<br>5.75<br>5.75<br>5.75<br>5.75<br>5.75<br>5.75<br>5.75<br>5.75<br>5.75<br>5.75<br>5.75<br>5.75<br>5.75<br>5.75<br>5.75<br>5.75<br>5.75<br>5.75<br>5.75<br>5.75<br>5.75<br>5.75<br>5.75<br>5.75<br>5.75<br>5.75<br>5.75<br>5.75<br>5.75<br>5.75<br>5.75<br>5.75<br>5.75<br>5.75<br>5.75<br>5.75<br>5.75<br>5.75<br>5.75<br>5.75<br>5.75<br>5.75<br>5.75<br>5.75<br>5.75<br>5.75<br>5.75<br>5.75<br>5.75<br>5.75<br>5.75<br>5.75<br>5.75<br>5.75<br>5.75<br>5.75<br>5.75<br>5.75<br>5.75<br>5.75<br>5.75<br>5.75<br>5.75<br>5.75<br>5.75<br>5.75<br>5.75<br>5.75<br>5.75<br>5.75<br>5.75<br>5.75<br>5.75<br>5.75<br>5.75<br>5.75<br>5.75<br>5 |                                 | · · · · · · · · · · · · · · · · · · · | STR. |
|                                                                         | COMBINATION D-SUB                      |                                                                                                                                                                                                                                                                                                                                                                                                                                                                                                                                                                                                                                                                                                                                                                                                                                                                                                                                                                                                                                                                                                                                                                                                                                                                                                                                                                                                                                                                                                                                                                                                                                                                                                                                                                                                                                                                                                                                                                                                                                                                                                                                                                                                                                                                                                                                                                                                                                                                                                                                                                                                                                                                                                                                                                                                                                        | SW REFERENCE NO.: 628 C         | OMBO ASSEMBLY                         |      |
|                                                                         |                                        |                                                                                                                                                                                                                                                                                                                                                                                                                                                                                                                                                                                                                                                                                                                                                                                                                                                                                                                                                                                                                                                                                                                                                                                                                                                                                                                                                                                                                                                                                                                                                                                                                                                                                                                                                                                                                                                                                                                                                                                                                                                                                                                                                                                                                                                                                                                                                                                                                                                                                                                                                                                                                                                                                                                                                                                                                                        | DRAWN: C.B                      | DATE: JAN. 01/20                      | 019  |
|                                                                         |                                        |                                                                                                                                                                                                                                                                                                                                                                                                                                                                                                                                                                                                                                                                                                                                                                                                                                                                                                                                                                                                                                                                                                                                                                                                                                                                                                                                                                                                                                                                                                                                                                                                                                                                                                                                                                                                                                                                                                                                                                                                                                                                                                                                                                                                                                                                                                                                                                                                                                                                                                                                                                                                                                                                                                                                                                                                                                        | CHECKED:                        | DATE:                                 |      |
| Y CONFORMS TO                                                           | EDAC INC<br>TORONTO, ONTARIO<br>CANADA | THESE DRAWINGS AND SPECIFICATIONS<br>ARE THE PROPERTY OF EDAC INC., AND<br>SHALL NOT BE REPRODUCED, OR COPIED<br>OR USED AS THE BASIS FOR THE                                                                                                                                                                                                                                                                                                                                                                                                                                                                                                                                                                                                                                                                                                                                                                                                                                                                                                                                                                                                                                                                                                                                                                                                                                                                                                                                                                                                                                                                                                                                                                                                                                                                                                                                                                                                                                                                                                                                                                                                                                                                                                                                                                                                                                                                                                                                                                                                                                                                                                                                                                                                                                                                                          | SCALE: N.T.S                    | SHEET 3 OF                            | 4    |
|                                                                         |                                        |                                                                                                                                                                                                                                                                                                                                                                                                                                                                                                                                                                                                                                                                                                                                                                                                                                                                                                                                                                                                                                                                                                                                                                                                                                                                                                                                                                                                                                                                                                                                                                                                                                                                                                                                                                                                                                                                                                                                                                                                                                                                                                                                                                                                                                                                                                                                                                                                                                                                                                                                                                                                                                                                                                                                                                                                                                        | DRAWING NUMBER: 628-47W1222-7T2 |                                       | ISS  |
| DHS COMPLIANCY.                                                         | YOUR CONNECTION TO QUALITY & SERVICE   | MANUFACTURE OR SALE OF APPARATUS<br>WITHOUT WRITTEN PERMISSION.                                                                                                                                                                                                                                                                                                                                                                                                                                                                                                                                                                                                                                                                                                                                                                                                                                                                                                                                                                                                                                                                                                                                                                                                                                                                                                                                                                                                                                                                                                                                                                                                                                                                                                                                                                                                                                                                                                                                                                                                                                                                                                                                                                                                                                                                                                                                                                                                                                                                                                                                                                                                                                                                                                                                                                        | PART NUMBER: 628-47W            | 1222-7T2                              | ] 1  |