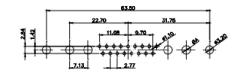

25W3 Male

36W4 Female

13W3 Male

13W6 Male

43W2 Male

17W5 Female

.X ±0.25 .XX

±0.13 .XXX ±0.05

9W4 Female

13W3 Female

47W1 Female

17W5 Male

COMPLIANT

2.77

|                                                                                                   |                                                                                | SW REFERENCE NO.: 628 COMBO ASSEMBLY                                                                                                                                                                           |                                 |                  |       |
|---------------------------------------------------------------------------------------------------|--------------------------------------------------------------------------------|----------------------------------------------------------------------------------------------------------------------------------------------------------------------------------------------------------------|---------------------------------|------------------|-------|
|                                                                                                   | COMBINATION D-SUB                                                              |                                                                                                                                                                                                                | DRAWN: C.B                      | DATE: JAN. 01/20 | )19   |
|                                                                                                   |                                                                                |                                                                                                                                                                                                                | CHECKED:                        | DATE:            |       |
| THIS SERIES FULLY CONFORMS TO<br>THE EUROPEAN UNION DIRECTIVES<br>2011/65/EU FOR RoHS COMPLIANCY. | EDAC INC<br>TORONTO, ONTARIO<br>CANADA<br>YOUR CONNECTION TO QUALITY & SERVICE | THESE DRAWINGS AND SPECIFICATIONS<br>ARE THE PROPERTY OF EDAC INC.,AND<br>SHALL NOT BE REPRODUCED,OR COPIED<br>OR USED AS THE BASIS FOR THE<br>MANUFACTURE OR SALE OF APPARATUS<br>WITHOUT WRITTEN PERMISSION. | SCALE: N.T.S                    | SHEET 4 OF       | 4     |
|                                                                                                   |                                                                                |                                                                                                                                                                                                                | DRAWING NUMBER: 628-47W1222-712 |                  | ISSUE |
|                                                                                                   |                                                                                |                                                                                                                                                                                                                | PART NUMBER: 628-47W            | 1222-7T2         | 1     |