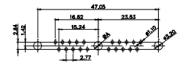

5W5 Male

5W5 Female

47.00

23.53

8W8 Male

8W8 Female

63.50

\* \* \* \* \* \*

÷

31.76

11W1 Male/Female

THIS SERIES FULLY CO THE EUROPEAN UNIO 2011/65/EU FOR RoHS COMPLIANT

THIS IS A C.A.D. GENERATED DRAWING TOLERANCE UNLESS OTHERWISE SPECIFIED DO NOT MAKE MANUAL REVISIONS TO MASTER.