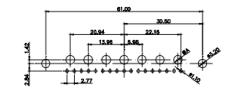

1

| ¢¢¢∕<br>↓                                                               |                                        |                                                                                                                                                                                                                                                                                                                                                                                                                                                                                                                                                                                                                                                                                                                                                                                                                                                                                                                                                                                                                                                                                                                                                                                                                                                                                                                                                                                                                                                                                                                                                                                                                                                                                                                                                                                                                                                                                                                                                                                                                                                                                                                                                                                                                                                                                                                                                                                                                                                                                                                                                                                                                                                                                                                                                                                                                                        |                                 |                                       |      |
|-------------------------------------------------------------------------|----------------------------------------|----------------------------------------------------------------------------------------------------------------------------------------------------------------------------------------------------------------------------------------------------------------------------------------------------------------------------------------------------------------------------------------------------------------------------------------------------------------------------------------------------------------------------------------------------------------------------------------------------------------------------------------------------------------------------------------------------------------------------------------------------------------------------------------------------------------------------------------------------------------------------------------------------------------------------------------------------------------------------------------------------------------------------------------------------------------------------------------------------------------------------------------------------------------------------------------------------------------------------------------------------------------------------------------------------------------------------------------------------------------------------------------------------------------------------------------------------------------------------------------------------------------------------------------------------------------------------------------------------------------------------------------------------------------------------------------------------------------------------------------------------------------------------------------------------------------------------------------------------------------------------------------------------------------------------------------------------------------------------------------------------------------------------------------------------------------------------------------------------------------------------------------------------------------------------------------------------------------------------------------------------------------------------------------------------------------------------------------------------------------------------------------------------------------------------------------------------------------------------------------------------------------------------------------------------------------------------------------------------------------------------------------------------------------------------------------------------------------------------------------------------------------------------------------------------------------------------------------|---------------------------------|---------------------------------------|------|
|                                                                         | 17W2 Male/Female                       |                                                                                                                                                                                                                                                                                                                                                                                                                                                                                                                                                                                                                                                                                                                                                                                                                                                                                                                                                                                                                                                                                                                                                                                                                                                                                                                                                                                                                                                                                                                                                                                                                                                                                                                                                                                                                                                                                                                                                                                                                                                                                                                                                                                                                                                                                                                                                                                                                                                                                                                                                                                                                                                                                                                                                                                                                                        | 21W1 Male/Female                |                                       |      |
| CURRENT RATING / ØA<br>10A / 2.2<br>20A / 3.3<br>30A / 3.7<br>40A / 4.2 |                                        | 47.05<br>23.63<br>3.31<br>47.05<br>3.35<br>47.05<br>47.05<br>5.75<br>5.75<br>5.75<br>5.75<br>5.75<br>5.75<br>5.75<br>5.75<br>5.75<br>5.75<br>5.75<br>5.75<br>5.75<br>5.75<br>5.75<br>5.75<br>5.75<br>5.75<br>5.75<br>5.75<br>5.75<br>5.75<br>5.75<br>5.75<br>5.75<br>5.75<br>5.75<br>5.75<br>5.75<br>5.75<br>5.75<br>5.75<br>5.75<br>5.75<br>5.75<br>5.75<br>5.75<br>5.75<br>5.75<br>5.75<br>5.75<br>5.75<br>5.75<br>5.75<br>5.75<br>5.75<br>5.75<br>5.75<br>5.75<br>5.75<br>5.75<br>5.75<br>5.75<br>5.75<br>5.75<br>5.75<br>5.75<br>5.75<br>5.75<br>5.75<br>5.75<br>5.75<br>5.75<br>5.75<br>5.75<br>5.75<br>5.75<br>5.75<br>5.75<br>5.75<br>5.75<br>5.75<br>5.75<br>5.75<br>5.75<br>5.75<br>5.75<br>5.75<br>5.75<br>5.75<br>5.75<br>5.75<br>5.75<br>5.75<br>5.75<br>5.75<br>5.75<br>5.75<br>5.75<br>5.75<br>5.75<br>5.75<br>5.75<br>5.75<br>5.75<br>5.75<br>5.75<br>5.75<br>5.75<br>5.75<br>5.75<br>5.75<br>5.75<br>5.75<br>5.75<br>5.75<br>5.75<br>5.75<br>5.75<br>5.75<br>5.75<br>5.75<br>5.75<br>5.75<br>5.75<br>5.75<br>5.75<br>5.75<br>5.75<br>5.75<br>5.75<br>5.75<br>5.75<br>5.75<br>5.75<br>5.75<br>5.75<br>5.75<br>5.75<br>5.75<br>5.75<br>5.75<br>5.75<br>5.75<br>5.75<br>5.75<br>5.75<br>5.75<br>5.75<br>5.75<br>5.75<br>5.75<br>5.75<br>5.75<br>5.75<br>5.75<br>5.75<br>5.75<br>5.75<br>5.75<br>5.75<br>5.75<br>5.75<br>5.75<br>5.75<br>5.75<br>5.75<br>5.75<br>5.75<br>5.75<br>5.75<br>5.75<br>5.75<br>5.75<br>5.75<br>5.75<br>5.75<br>5.75<br>5.75<br>5.75<br>5.75<br>5.75<br>5.75<br>5.75<br>5.75<br>5.75<br>5.75<br>5.75<br>5.75<br>5.75<br>5.75<br>5.75<br>5.75<br>5.75<br>5.75<br>5.75<br>5.75<br>5.75<br>5.75<br>5.75<br>5.75<br>5.75<br>5.75<br>5.75<br>5.75<br>5.75<br>5.75<br>5.75<br>5.75<br>5.75<br>5.75<br>5.75<br>5.75<br>5.75<br>5.75<br>5.75<br>5.75<br>5.75<br>5.75<br>5.75<br>5.75<br>5.75<br>5.75<br>5.75<br>5.75<br>5.75<br>5.75<br>5.75<br>5.75<br>5.75<br>5.75<br>5.75<br>5.75<br>5.75<br>5.75<br>5.75<br>5.75<br>5.75<br>5.75<br>5.75<br>5.75<br>5.75<br>5.75<br>5.75<br>5.75<br>5.75<br>5.75<br>5.75<br>5.75<br>5.75<br>5.75<br>5.75<br>5.75<br>5.75<br>5.75<br>5.75<br>5.75<br>5.75<br>5.75<br>5.75<br>5.75<br>5.75<br>5.75<br>5.75<br>5.75<br>5.75<br>5.75<br>5.75<br>5.75<br>5.75<br>5.75<br>5.75<br>5.75<br>5.75<br>5.75<br>5.75<br>5.75<br>5.75<br>5.75<br>5.75<br>5.75<br>5.75<br>5.75<br>5.75<br>5.75<br>5.75<br>5.75<br>5.75<br>5.75<br>5.75<br>5.75<br>5.75<br>5.75<br>5.75<br>5.75<br>5.75<br>5.75<br>5.75<br>5.75<br>5.75<br>5.75<br>5.75<br>5.75<br>5.75<br>5.75<br>5.75<br>5.75<br>5.75<br>5.75<br>5.75<br>5.75<br>5.75<br>5.75<br>5.75<br>5.75<br>5.75<br>5.75<br>5.75<br>5.75<br>5.75<br>5.75<br>5.75<br>5.75<br>5.75<br>5.75<br>5.75<br>5.75<br>5.75<br>5.75<br>5.75<br>5.75<br>5.75<br>5.75<br>5.75<br>5.75<br>5.75<br>5.75<br>5.75<br>5.75<br>5.75<br>5.75<br>5.75<br>5.75<br>5 |                                 | · · · · · · · · · · · · · · · · · · · | STR. |
|                                                                         | COMBINATION D-SUB                      |                                                                                                                                                                                                                                                                                                                                                                                                                                                                                                                                                                                                                                                                                                                                                                                                                                                                                                                                                                                                                                                                                                                                                                                                                                                                                                                                                                                                                                                                                                                                                                                                                                                                                                                                                                                                                                                                                                                                                                                                                                                                                                                                                                                                                                                                                                                                                                                                                                                                                                                                                                                                                                                                                                                                                                                                                                        | SW REFERENCE NO.: 628 C         | OMBO ASSEMBLY                         |      |
|                                                                         |                                        |                                                                                                                                                                                                                                                                                                                                                                                                                                                                                                                                                                                                                                                                                                                                                                                                                                                                                                                                                                                                                                                                                                                                                                                                                                                                                                                                                                                                                                                                                                                                                                                                                                                                                                                                                                                                                                                                                                                                                                                                                                                                                                                                                                                                                                                                                                                                                                                                                                                                                                                                                                                                                                                                                                                                                                                                                                        | DRAWN: C.B                      | DATE: JAN. 01/20                      | 019  |
|                                                                         |                                        |                                                                                                                                                                                                                                                                                                                                                                                                                                                                                                                                                                                                                                                                                                                                                                                                                                                                                                                                                                                                                                                                                                                                                                                                                                                                                                                                                                                                                                                                                                                                                                                                                                                                                                                                                                                                                                                                                                                                                                                                                                                                                                                                                                                                                                                                                                                                                                                                                                                                                                                                                                                                                                                                                                                                                                                                                                        | CHECKED:                        | DATE:                                 |      |
| Y CONFORMS TO                                                           | EDAC INC<br>TORONTO, ONTARIO<br>CANADA | THESE DRAWINGS AND SPECIFICATIONS<br>ARE THE PROPERTY OF EDAC INC., AND<br>SHALL NOT BE REPRODUCED, OR COPIED<br>OR USED AS THE BASIS FOR THE                                                                                                                                                                                                                                                                                                                                                                                                                                                                                                                                                                                                                                                                                                                                                                                                                                                                                                                                                                                                                                                                                                                                                                                                                                                                                                                                                                                                                                                                                                                                                                                                                                                                                                                                                                                                                                                                                                                                                                                                                                                                                                                                                                                                                                                                                                                                                                                                                                                                                                                                                                                                                                                                                          | SCALE: N.T.S                    | SHEET 3 OF                            | 4    |
|                                                                         |                                        |                                                                                                                                                                                                                                                                                                                                                                                                                                                                                                                                                                                                                                                                                                                                                                                                                                                                                                                                                                                                                                                                                                                                                                                                                                                                                                                                                                                                                                                                                                                                                                                                                                                                                                                                                                                                                                                                                                                                                                                                                                                                                                                                                                                                                                                                                                                                                                                                                                                                                                                                                                                                                                                                                                                                                                                                                                        | DRAWING NUMBER: 628-47W1222-7T2 |                                       | ISS  |
| DHS COMPLIANCY.                                                         | YOUR CONNECTION TO QUALITY & SERVICE   | MANUFACTURE OR SALE OF APPARATUS<br>WITHOUT WRITTEN PERMISSION.                                                                                                                                                                                                                                                                                                                                                                                                                                                                                                                                                                                                                                                                                                                                                                                                                                                                                                                                                                                                                                                                                                                                                                                                                                                                                                                                                                                                                                                                                                                                                                                                                                                                                                                                                                                                                                                                                                                                                                                                                                                                                                                                                                                                                                                                                                                                                                                                                                                                                                                                                                                                                                                                                                                                                                        | PART NUMBER: 628-47W            | 1222-7T2                              | ] 1  |

5W5 Male

5W5 Female

47.00

23.53

8W8 Male

8W8 Female

63.50

\* \* \* \* \* \*

÷

31.76

11W1 Male/Female

THIS SERIES FULLY CO THE EUROPEAN UNIO 2011/65/EU FOR RoHS COMPLIANT

THIS IS A C.A.D. GENERATED DRAWING TOLERANCE UNLESS OTHERWISE SPECIFIED DO NOT MAKE MANUAL REVISIONS TO MASTER.