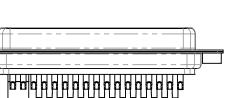

THIS IS A C.A.D. GENERATED DRAWING DO NOT MAKE MANUAL REVISIONS TO MASTER.

| A I |  |
|-----|--|
|     |  |

**ISSUE NUMBER** ORIGINAL (1)

NOTES:

MATERIAL:

HOUSING: THERMOPLASTIC POLYESTER, UL94V-0 SHELL: STEEL, Sn or Ni PLATED CONTACT: COPPER ALLOY SEE ORDERING GUIDE FOR PLATING

OPERATING TEMPERATURE: -55°C ~ 125°C

SIGNAL CONTACT CURRENT RATING: 5A PER CONTACT SIGNAL CONTACT RESISTANCE: 10mQ MAX. INSULATOR RESISTANCE: 5000MΩ min. DIELECTRIC WITHSTANDING VOLTAGE: 1000V AC rms

|                   |                                      | SW REFERENCE NO.: 628 COMBO ASSEMBLY                                    |                                 |                  |       |
|-------------------|--------------------------------------|-------------------------------------------------------------------------|---------------------------------|------------------|-------|
|                   |                                      |                                                                         | DRAWN: C.B                      | DATE: JAN. 01/20 | 19    |
|                   |                                      |                                                                         | CHECKED:                        | DATE:            |       |
|                   | EDAC INC                             | THESE DRAWINGS AND SPECIFICATIONS<br>ARE THE PROPERTY OF EDAC INC.,AND  | SCALE: (IN C.A.D. 1:1)          | SHEET 1 OF       | 4     |
| YOUR CONNECTION T | TORONTO, ONTARIO<br>CANADA           | CANADA OR USED AS THE BASIS FOR THE<br>MANUFACTURE OR SALE OF APPARATUS | DRAWING NUMBER: 628-47W1222-7T2 |                  | ISSUE |
|                   | YOUR CONNECTION TO QUALITY & SERVICE |                                                                         | PART NUMBER: 628-47W            | 1222-7T2         | 1     |