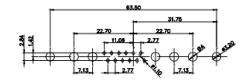

25W3 Male

36W4 Female

13W3 Male

13W6 Male

43W2 Male

17W5 Female

.X ±0.25 .XX

±0.13 .XXX ±0.05

9W4 Female

13W3 Female

47W1 Female

17W5 Male

COMPLIANT

2.77

|                                                                                                   |                                                                                | SW REFERENCE NO.: 628 COMBO ASSEMBLY                                                                                                                                                                           |                                 |                  |       |
|---------------------------------------------------------------------------------------------------|--------------------------------------------------------------------------------|----------------------------------------------------------------------------------------------------------------------------------------------------------------------------------------------------------------|---------------------------------|------------------|-------|
|                                                                                                   | COMBINATION D-SUB                                                              |                                                                                                                                                                                                                | DRAWN: C.B                      | DATE: JAN. 01/20 | )19   |
|                                                                                                   |                                                                                |                                                                                                                                                                                                                | CHECKED:                        | DATE:            |       |
| THIS SERIES FULLY CONFORMS TO<br>THE EUROPEAN UNION DIRECTIVES<br>2011/65/EU FOR RoHS COMPLIANCY. | EDAC INC<br>TORONTO, ONTARIO<br>CANADA<br>YOUR CONNECTION TO QUALITY & SERVICE | THESE DRAWINGS AND SPECIFICATIONS<br>ARE THE PROPERTY OF EDAC INC.,AND<br>SHALL NOT BE REPRODUCED,OR COPIED<br>OR USED AS THE BASIS FOR THE<br>MANUFACTURE OR SALE OF APPARATUS<br>WITHOUT WRITTEN PERMISSION. | SCALE: N.T.S                    | SHEET 4 OF       | 4     |
|                                                                                                   |                                                                                |                                                                                                                                                                                                                | DRAWING NUMBER: 628-47W1222-712 |                  | ISSUE |
|                                                                                                   |                                                                                |                                                                                                                                                                                                                | PART NUMBER: 628-47W            | 1222-7T2         | 1     |