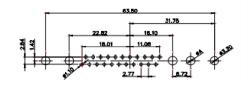

25W3 Male

36W4 Female

13W3 Male

13W6 Male

43W2 Male

17W5 Female

.X ±0.25 .XX

±0.13 .XXX ±0.05

9W4 Female

13W3 Female

47W1 Female

17W5 Male

COMPLIANT

2.77

|                                                                                                   |                                                                                | SW REFERENCE NO.: 628 COMBO ASSEMBLY                                                                                                                                                                           |                                 |                  |       |
|---------------------------------------------------------------------------------------------------|--------------------------------------------------------------------------------|----------------------------------------------------------------------------------------------------------------------------------------------------------------------------------------------------------------|---------------------------------|------------------|-------|
|                                                                                                   | COMBINATION D-SUB                                                              |                                                                                                                                                                                                                | DRAWN: C.B                      | DATE: JAN. 01/20 | )19   |
|                                                                                                   |                                                                                |                                                                                                                                                                                                                | CHECKED:                        | DATE:            |       |
| THIS SERIES FULLY CONFORMS TO<br>THE EUROPEAN UNION DIRECTIVES<br>2011/65/EU FOR RoHS COMPLIANCY. | EDAC INC<br>TORONTO, ONTARIO<br>CANADA<br>YOUR CONNECTION TO QUALITY & SERVICE | THESE DRAWINGS AND SPECIFICATIONS<br>ARE THE PROPERTY OF EDAC INC.,AND<br>SHALL NOT BE REPRODUCED,OR COPIED<br>OR USED AS THE BASIS FOR THE<br>MANUFACTURE OR SALE OF APPARATUS<br>WITHOUT WRITTEN PERMISSION. | SCALE: N.T.S                    | SHEET 4 OF       | 4     |
|                                                                                                   |                                                                                |                                                                                                                                                                                                                | DRAWING NUMBER: 628-47W1222-712 |                  | ISSUE |
|                                                                                                   |                                                                                |                                                                                                                                                                                                                | PART NUMBER: 628-47W            | 1222-7T2         | 1     |