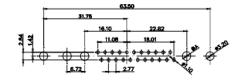

5W5 Male

5W5 Female

47.00

23.53

8W8 Male

8W8 Female

63.50

\* \* \* \* \* \*

÷

31.76

11W1 Male/Female

THIS SERIES FULLY CO THE EUROPEAN UNIO 2011/65/EU FOR RoHS COMPLIANT

THIS IS A C.A.D. GENERATED DRAWING TOLERANCE UNLESS OTHERWISE SPECIFIED DO NOT MAKE MANUAL REVISIONS TO MASTER.