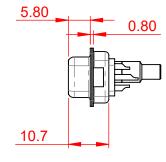

THIS IS A C.A.D. GENERATED DRAWING DO NOT MAKE MANUAL REVISIONS TO MASTER.

| A I |  |
|-----|--|
|     |  |

**ISSUE NUMBER** ORIGINAL (1)

NOTES:

MATERIAL:

HOUSING: THERMOPLASTIC POLYESTER, UL94V-0 SHELL: STEEL, Sn or Ni PLATED CONTACT: COPPER ALLOY SEE ORDERING GUIDE FOR PLATING

OPERATING TEMPERATURE: -55°C ~ 125°C

SIGNAL CONTACT CURRENT RATING: 5A PER CONTACT SIGNAL CONTACT RESISTANCE: 10mQ MAX. INSULATOR RESISTANCE: 5000MΩ min. DIELECTRIC WITHSTANDING VOLTAGE: 1000V AC rms

|                   |                                      | SW REFERENCE NO.: 628 COMBO ASSEMBLY                                    |                                 |                  |       |
|-------------------|--------------------------------------|-------------------------------------------------------------------------|---------------------------------|------------------|-------|
|                   |                                      |                                                                         | DRAWN: C.B                      | DATE: JAN. 01/20 | 19    |
|                   |                                      |                                                                         | CHECKED:                        | DATE:            |       |
|                   | EDAC INC                             | THESE DRAWINGS AND SPECIFICATIONS<br>ARE THE PROPERTY OF EDAC INC.,AND  | SCALE: (IN C.A.D. 1:1)          | SHEET 1 OF       | 4     |
| YOUR CONNECTION T | TORONTO, ONTARIO<br>CANADA           | CANADA OR USED AS THE BASIS FOR THE<br>MANUFACTURE OR SALE OF APPARATUS | DRAWING NUMBER: 628-47W1222-7T2 |                  | ISSUE |
|                   | YOUR CONNECTION TO QUALITY & SERVICE |                                                                         | PART NUMBER: 628-47W            | 1222-7T2         | 1     |