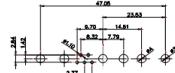

1

| ¢¢¢∕<br>↓                                                               |                                        |                                                                                                                                                                                                                                                                                                                                                                                                                                                                                                                                                                                                                                                                                                                                                                                                                                                                                                                                                                                                                                                                                                                                                                                                                                                                                                                                                                                                                                                                                                                                                                                                                                                                                                                                                                                                                                                                                                                                                                                                                                                                                                                                                                                                                                                                                                                                                                                                                                                                                                                                                                                                                                                                                                                                                                                                                                        |                                 |                                       |      |
|-------------------------------------------------------------------------|----------------------------------------|----------------------------------------------------------------------------------------------------------------------------------------------------------------------------------------------------------------------------------------------------------------------------------------------------------------------------------------------------------------------------------------------------------------------------------------------------------------------------------------------------------------------------------------------------------------------------------------------------------------------------------------------------------------------------------------------------------------------------------------------------------------------------------------------------------------------------------------------------------------------------------------------------------------------------------------------------------------------------------------------------------------------------------------------------------------------------------------------------------------------------------------------------------------------------------------------------------------------------------------------------------------------------------------------------------------------------------------------------------------------------------------------------------------------------------------------------------------------------------------------------------------------------------------------------------------------------------------------------------------------------------------------------------------------------------------------------------------------------------------------------------------------------------------------------------------------------------------------------------------------------------------------------------------------------------------------------------------------------------------------------------------------------------------------------------------------------------------------------------------------------------------------------------------------------------------------------------------------------------------------------------------------------------------------------------------------------------------------------------------------------------------------------------------------------------------------------------------------------------------------------------------------------------------------------------------------------------------------------------------------------------------------------------------------------------------------------------------------------------------------------------------------------------------------------------------------------------------|---------------------------------|---------------------------------------|------|
|                                                                         | 17W2 Male/Female                       |                                                                                                                                                                                                                                                                                                                                                                                                                                                                                                                                                                                                                                                                                                                                                                                                                                                                                                                                                                                                                                                                                                                                                                                                                                                                                                                                                                                                                                                                                                                                                                                                                                                                                                                                                                                                                                                                                                                                                                                                                                                                                                                                                                                                                                                                                                                                                                                                                                                                                                                                                                                                                                                                                                                                                                                                                                        | 21W1 Male/Female                |                                       |      |
| CURRENT RATING / ØA<br>10A / 2.2<br>20A / 3.3<br>30A / 3.7<br>40A / 4.2 |                                        | 47.05<br>23.63<br>3.31<br>47.05<br>3.35<br>47.05<br>47.05<br>5.75<br>5.75<br>5.75<br>5.75<br>5.75<br>5.75<br>5.75<br>5.75<br>5.75<br>5.75<br>5.75<br>5.75<br>5.75<br>5.75<br>5.75<br>5.75<br>5.75<br>5.75<br>5.75<br>5.75<br>5.75<br>5.75<br>5.75<br>5.75<br>5.75<br>5.75<br>5.75<br>5.75<br>5.75<br>5.75<br>5.75<br>5.75<br>5.75<br>5.75<br>5.75<br>5.75<br>5.75<br>5.75<br>5.75<br>5.75<br>5.75<br>5.75<br>5.75<br>5.75<br>5.75<br>5.75<br>5.75<br>5.75<br>5.75<br>5.75<br>5.75<br>5.75<br>5.75<br>5.75<br>5.75<br>5.75<br>5.75<br>5.75<br>5.75<br>5.75<br>5.75<br>5.75<br>5.75<br>5.75<br>5.75<br>5.75<br>5.75<br>5.75<br>5.75<br>5.75<br>5.75<br>5.75<br>5.75<br>5.75<br>5.75<br>5.75<br>5.75<br>5.75<br>5.75<br>5.75<br>5.75<br>5.75<br>5.75<br>5.75<br>5.75<br>5.75<br>5.75<br>5.75<br>5.75<br>5.75<br>5.75<br>5.75<br>5.75<br>5.75<br>5.75<br>5.75<br>5.75<br>5.75<br>5.75<br>5.75<br>5.75<br>5.75<br>5.75<br>5.75<br>5.75<br>5.75<br>5.75<br>5.75<br>5.75<br>5.75<br>5.75<br>5.75<br>5.75<br>5.75<br>5.75<br>5.75<br>5.75<br>5.75<br>5.75<br>5.75<br>5.75<br>5.75<br>5.75<br>5.75<br>5.75<br>5.75<br>5.75<br>5.75<br>5.75<br>5.75<br>5.75<br>5.75<br>5.75<br>5.75<br>5.75<br>5.75<br>5.75<br>5.75<br>5.75<br>5.75<br>5.75<br>5.75<br>5.75<br>5.75<br>5.75<br>5.75<br>5.75<br>5.75<br>5.75<br>5.75<br>5.75<br>5.75<br>5.75<br>5.75<br>5.75<br>5.75<br>5.75<br>5.75<br>5.75<br>5.75<br>5.75<br>5.75<br>5.75<br>5.75<br>5.75<br>5.75<br>5.75<br>5.75<br>5.75<br>5.75<br>5.75<br>5.75<br>5.75<br>5.75<br>5.75<br>5.75<br>5.75<br>5.75<br>5.75<br>5.75<br>5.75<br>5.75<br>5.75<br>5.75<br>5.75<br>5.75<br>5.75<br>5.75<br>5.75<br>5.75<br>5.75<br>5.75<br>5.75<br>5.75<br>5.75<br>5.75<br>5.75<br>5.75<br>5.75<br>5.75<br>5.75<br>5.75<br>5.75<br>5.75<br>5.75<br>5.75<br>5.75<br>5.75<br>5.75<br>5.75<br>5.75<br>5.75<br>5.75<br>5.75<br>5.75<br>5.75<br>5.75<br>5.75<br>5.75<br>5.75<br>5.75<br>5.75<br>5.75<br>5.75<br>5.75<br>5.75<br>5.75<br>5.75<br>5.75<br>5.75<br>5.75<br>5.75<br>5.75<br>5.75<br>5.75<br>5.75<br>5.75<br>5.75<br>5.75<br>5.75<br>5.75<br>5.75<br>5.75<br>5.75<br>5.75<br>5.75<br>5.75<br>5.75<br>5.75<br>5.75<br>5.75<br>5.75<br>5.75<br>5.75<br>5.75<br>5.75<br>5.75<br>5.75<br>5.75<br>5.75<br>5.75<br>5.75<br>5.75<br>5.75<br>5.75<br>5.75<br>5.75<br>5.75<br>5.75<br>5.75<br>5.75<br>5.75<br>5.75<br>5.75<br>5.75<br>5.75<br>5.75<br>5.75<br>5.75<br>5.75<br>5.75<br>5.75<br>5.75<br>5.75<br>5.75<br>5.75<br>5.75<br>5.75<br>5.75<br>5.75<br>5.75<br>5.75<br>5.75<br>5.75<br>5.75<br>5.75<br>5.75<br>5.75<br>5.75<br>5.75<br>5.75<br>5.75<br>5.75<br>5.75<br>5.75<br>5.75<br>5.75<br>5.75<br>5.75<br>5.75<br>5.75<br>5.75<br>5.75<br>5.75<br>5.75<br>5.75<br>5.75<br>5.75<br>5.75<br>5.75<br>5.75<br>5.75<br>5.75<br>5.75<br>5.75<br>5.75<br>5.75<br>5.75<br>5.75<br>5.75<br>5.75<br>5.75<br>5.75<br>5 |                                 | · · · · · · · · · · · · · · · · · · · | STR. |
|                                                                         | COMBINATION D-SUB                      |                                                                                                                                                                                                                                                                                                                                                                                                                                                                                                                                                                                                                                                                                                                                                                                                                                                                                                                                                                                                                                                                                                                                                                                                                                                                                                                                                                                                                                                                                                                                                                                                                                                                                                                                                                                                                                                                                                                                                                                                                                                                                                                                                                                                                                                                                                                                                                                                                                                                                                                                                                                                                                                                                                                                                                                                                                        | SW REFERENCE NO.: 628 C         | OMBO ASSEMBLY                         |      |
|                                                                         |                                        |                                                                                                                                                                                                                                                                                                                                                                                                                                                                                                                                                                                                                                                                                                                                                                                                                                                                                                                                                                                                                                                                                                                                                                                                                                                                                                                                                                                                                                                                                                                                                                                                                                                                                                                                                                                                                                                                                                                                                                                                                                                                                                                                                                                                                                                                                                                                                                                                                                                                                                                                                                                                                                                                                                                                                                                                                                        | DRAWN: C.B                      | DATE: JAN. 01/20                      | 019  |
|                                                                         |                                        |                                                                                                                                                                                                                                                                                                                                                                                                                                                                                                                                                                                                                                                                                                                                                                                                                                                                                                                                                                                                                                                                                                                                                                                                                                                                                                                                                                                                                                                                                                                                                                                                                                                                                                                                                                                                                                                                                                                                                                                                                                                                                                                                                                                                                                                                                                                                                                                                                                                                                                                                                                                                                                                                                                                                                                                                                                        | CHECKED:                        | DATE:                                 |      |
| Y CONFORMS TO                                                           | EDAC INC<br>TORONTO, ONTARIO<br>CANADA | THESE DRAWINGS AND SPECIFICATIONS<br>ARE THE PROPERTY OF EDAC INC., AND<br>SHALL NOT BE REPRODUCED, OR COPIED<br>OR USED AS THE BASIS FOR THE                                                                                                                                                                                                                                                                                                                                                                                                                                                                                                                                                                                                                                                                                                                                                                                                                                                                                                                                                                                                                                                                                                                                                                                                                                                                                                                                                                                                                                                                                                                                                                                                                                                                                                                                                                                                                                                                                                                                                                                                                                                                                                                                                                                                                                                                                                                                                                                                                                                                                                                                                                                                                                                                                          | SCALE: N.T.S                    | SHEET 3 OF                            | 4    |
|                                                                         |                                        |                                                                                                                                                                                                                                                                                                                                                                                                                                                                                                                                                                                                                                                                                                                                                                                                                                                                                                                                                                                                                                                                                                                                                                                                                                                                                                                                                                                                                                                                                                                                                                                                                                                                                                                                                                                                                                                                                                                                                                                                                                                                                                                                                                                                                                                                                                                                                                                                                                                                                                                                                                                                                                                                                                                                                                                                                                        | DRAWING NUMBER: 628-47W1222-7T2 |                                       | ISS  |
| DHS COMPLIANCY.                                                         | YOUR CONNECTION TO QUALITY & SERVICE   | MANUFACTURE OR SALE OF APPARATUS<br>WITHOUT WRITTEN PERMISSION.                                                                                                                                                                                                                                                                                                                                                                                                                                                                                                                                                                                                                                                                                                                                                                                                                                                                                                                                                                                                                                                                                                                                                                                                                                                                                                                                                                                                                                                                                                                                                                                                                                                                                                                                                                                                                                                                                                                                                                                                                                                                                                                                                                                                                                                                                                                                                                                                                                                                                                                                                                                                                                                                                                                                                                        | PART NUMBER: 628-47W            | 1222-7T2                              | ] 1  |