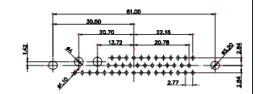

5W5 Male

5W5 Female

47.00

23.53

8W8 Male

8W8 Female

63.50

\* \* \* \* \* \*

÷

31.76

11W1 Male/Female

THIS SERIES FULLY CO THE EUROPEAN UNIO 2011/65/EU FOR RoHS COMPLIANT

THIS IS A C.A.D. GENERATED DRAWING TOLERANCE UNLESS OTHERWISE SPECIFIED DO NOT MAKE MANUAL REVISIONS TO MASTER.