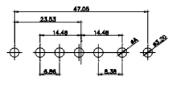

25W3 Male

36W4 Female

13W3 Male

13W6 Male

43W2 Male

17W5 Female

.X ±0.25 .XX

±0.13 .XXX ±0.05

9W4 Female

13W3 Female

47W1 Female

17W5 Male

COMPLIANT

2.77

|                                                                                                   |                                                                                | SW REFERENCE NO.: 628 COMBO ASSEMBLY                                                                                                                                                                           |                                 |                  |       |
|---------------------------------------------------------------------------------------------------|--------------------------------------------------------------------------------|----------------------------------------------------------------------------------------------------------------------------------------------------------------------------------------------------------------|---------------------------------|------------------|-------|
|                                                                                                   | COMBINATION D-SUB                                                              |                                                                                                                                                                                                                | DRAWN: C.B                      | DATE: JAN. 01/20 | )19   |
|                                                                                                   |                                                                                |                                                                                                                                                                                                                | CHECKED:                        | DATE:            |       |
| THIS SERIES FULLY CONFORMS TO<br>THE EUROPEAN UNION DIRECTIVES<br>2011/65/EU FOR RoHS COMPLIANCY. | EDAC INC<br>TORONTO, ONTARIO<br>CANADA<br>YOUR CONNECTION TO QUALITY & SERVICE | THESE DRAWINGS AND SPECIFICATIONS<br>ARE THE PROPERTY OF EDAC INC.,AND<br>SHALL NOT BE REPRODUCED,OR COPIED<br>OR USED AS THE BASIS FOR THE<br>MANUFACTURE OR SALE OF APPARATUS<br>WITHOUT WRITTEN PERMISSION. | SCALE: N.T.S                    | SHEET 4 OF       | 4     |
|                                                                                                   |                                                                                |                                                                                                                                                                                                                | DRAWING NUMBER: 628-47W1222-712 |                  | ISSUE |
|                                                                                                   |                                                                                |                                                                                                                                                                                                                | PART NUMBER: 628-47W            | 1222-7T2         | 1     |