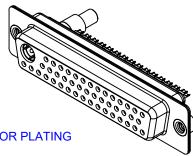

THIS IS A C.A.D. GENERATED DRAWING DO NOT MAKE MANUAL REVISIONS TO MASTER.

| A I |  |
|-----|--|
|     |  |

**ISSUE NUMBER** ORIGINAL (1)

NOTES:

MATERIAL:

HOUSING: THERMOPLASTIC POLYESTER, UL94V-0 SHELL: STEEL, Sn or Ni PLATED CONTACT: COPPER ALLOY SEE ORDERING GUIDE FOR PLATING