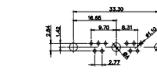

THIS IS A C.A.D. GENERATED DRAWING DO NOT MAKE MANUAL REVISIONS TO MASTER.

| A I |  |
|-----|--|
|     |  |

**ISSUE NUMBER** ORIGINAL (1)

NOTES:

MATERIAL:

HOUSING: THERMOPLASTIC POLYESTER, UL94V-0 SHELL: STEEL, Sn or Ni PLATED CONTACT: COPPER ALLOY SEE ORDERING GUIDE FOR PLATING

OPERATING TEMPERATURE: -55°C ~ 125°C

SIGNAL CONTACT CURRENT RATING: 5A PER CONTACT SIGNAL CONTACT RESISTANCE: 10mQ MAX. INSULATOR RESISTANCE: 5000MΩ min. DIELECTRIC WITHSTANDING VOLTAGE: 1000V AC rms

|                   |                                      | SW REFERENCE NO.: 628 COMBO ASSEMBLY                                    |                                 |                  |       |
|-------------------|--------------------------------------|-------------------------------------------------------------------------|---------------------------------|------------------|-------|
|                   |                                      |                                                                         | DRAWN: C.B                      | DATE: JAN. 01/20 | 19    |
|                   |                                      |                                                                         | CHECKED:                        | DATE:            |       |
|                   | EDAC INC                             | THESE DRAWINGS AND SPECIFICATIONS<br>ARE THE PROPERTY OF EDAC INC.,AND  | SCALE: (IN C.A.D. 1:1)          | SHEET 1 OF       | 4     |
| YOUR CONNECTION T | TORONTO, ONTARIO<br>CANADA           | CANADA OR USED AS THE BASIS FOR THE<br>MANUFACTURE OR SALE OF APPARATUS | DRAWING NUMBER: 628-47W1222-7T2 |                  | ISSUE |
|                   | YOUR CONNECTION TO QUALITY & SERVICE |                                                                         | PART NUMBER: 628-47W            | 1222-7T2         | 1     |