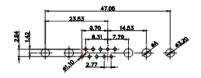

1

| ¢¢¢∕<br>↓                                                               |                                        |                                                                                                                                                                                                                                                                                                                                                                                                                                                                                                                                                                                                                                                                                                                                                                                                                                                                                                                                                                                                                                                                                                                                                                                                                                                                                                                                                                                                                                                                                                                                                                                                                                                                                                                                                                                                                                                                                                                                                                                                                                                                                                                                                                                                                                                                                                                                                                                                                                                                                                                                                                                                                                                                                                                                                                                                                                        |                                 |                                       |      |
|-------------------------------------------------------------------------|----------------------------------------|----------------------------------------------------------------------------------------------------------------------------------------------------------------------------------------------------------------------------------------------------------------------------------------------------------------------------------------------------------------------------------------------------------------------------------------------------------------------------------------------------------------------------------------------------------------------------------------------------------------------------------------------------------------------------------------------------------------------------------------------------------------------------------------------------------------------------------------------------------------------------------------------------------------------------------------------------------------------------------------------------------------------------------------------------------------------------------------------------------------------------------------------------------------------------------------------------------------------------------------------------------------------------------------------------------------------------------------------------------------------------------------------------------------------------------------------------------------------------------------------------------------------------------------------------------------------------------------------------------------------------------------------------------------------------------------------------------------------------------------------------------------------------------------------------------------------------------------------------------------------------------------------------------------------------------------------------------------------------------------------------------------------------------------------------------------------------------------------------------------------------------------------------------------------------------------------------------------------------------------------------------------------------------------------------------------------------------------------------------------------------------------------------------------------------------------------------------------------------------------------------------------------------------------------------------------------------------------------------------------------------------------------------------------------------------------------------------------------------------------------------------------------------------------------------------------------------------------|---------------------------------|---------------------------------------|------|
|                                                                         | 17W2 Male/Female                       |                                                                                                                                                                                                                                                                                                                                                                                                                                                                                                                                                                                                                                                                                                                                                                                                                                                                                                                                                                                                                                                                                                                                                                                                                                                                                                                                                                                                                                                                                                                                                                                                                                                                                                                                                                                                                                                                                                                                                                                                                                                                                                                                                                                                                                                                                                                                                                                                                                                                                                                                                                                                                                                                                                                                                                                                                                        | 21W1 Male/Female                |                                       |      |
| CURRENT RATING / ØA<br>10A / 2.2<br>20A / 3.3<br>30A / 3.7<br>40A / 4.2 |                                        | 47.05<br>23.63<br>3.31<br>47.05<br>3.35<br>47.05<br>47.05<br>5.75<br>5.75<br>5.75<br>5.75<br>5.75<br>5.75<br>5.75<br>5.75<br>5.75<br>5.75<br>5.75<br>5.75<br>5.75<br>5.75<br>5.75<br>5.75<br>5.75<br>5.75<br>5.75<br>5.75<br>5.75<br>5.75<br>5.75<br>5.75<br>5.75<br>5.75<br>5.75<br>5.75<br>5.75<br>5.75<br>5.75<br>5.75<br>5.75<br>5.75<br>5.75<br>5.75<br>5.75<br>5.75<br>5.75<br>5.75<br>5.75<br>5.75<br>5.75<br>5.75<br>5.75<br>5.75<br>5.75<br>5.75<br>5.75<br>5.75<br>5.75<br>5.75<br>5.75<br>5.75<br>5.75<br>5.75<br>5.75<br>5.75<br>5.75<br>5.75<br>5.75<br>5.75<br>5.75<br>5.75<br>5.75<br>5.75<br>5.75<br>5.75<br>5.75<br>5.75<br>5.75<br>5.75<br>5.75<br>5.75<br>5.75<br>5.75<br>5.75<br>5.75<br>5.75<br>5.75<br>5.75<br>5.75<br>5.75<br>5.75<br>5.75<br>5.75<br>5.75<br>5.75<br>5.75<br>5.75<br>5.75<br>5.75<br>5.75<br>5.75<br>5.75<br>5.75<br>5.75<br>5.75<br>5.75<br>5.75<br>5.75<br>5.75<br>5.75<br>5.75<br>5.75<br>5.75<br>5.75<br>5.75<br>5.75<br>5.75<br>5.75<br>5.75<br>5.75<br>5.75<br>5.75<br>5.75<br>5.75<br>5.75<br>5.75<br>5.75<br>5.75<br>5.75<br>5.75<br>5.75<br>5.75<br>5.75<br>5.75<br>5.75<br>5.75<br>5.75<br>5.75<br>5.75<br>5.75<br>5.75<br>5.75<br>5.75<br>5.75<br>5.75<br>5.75<br>5.75<br>5.75<br>5.75<br>5.75<br>5.75<br>5.75<br>5.75<br>5.75<br>5.75<br>5.75<br>5.75<br>5.75<br>5.75<br>5.75<br>5.75<br>5.75<br>5.75<br>5.75<br>5.75<br>5.75<br>5.75<br>5.75<br>5.75<br>5.75<br>5.75<br>5.75<br>5.75<br>5.75<br>5.75<br>5.75<br>5.75<br>5.75<br>5.75<br>5.75<br>5.75<br>5.75<br>5.75<br>5.75<br>5.75<br>5.75<br>5.75<br>5.75<br>5.75<br>5.75<br>5.75<br>5.75<br>5.75<br>5.75<br>5.75<br>5.75<br>5.75<br>5.75<br>5.75<br>5.75<br>5.75<br>5.75<br>5.75<br>5.75<br>5.75<br>5.75<br>5.75<br>5.75<br>5.75<br>5.75<br>5.75<br>5.75<br>5.75<br>5.75<br>5.75<br>5.75<br>5.75<br>5.75<br>5.75<br>5.75<br>5.75<br>5.75<br>5.75<br>5.75<br>5.75<br>5.75<br>5.75<br>5.75<br>5.75<br>5.75<br>5.75<br>5.75<br>5.75<br>5.75<br>5.75<br>5.75<br>5.75<br>5.75<br>5.75<br>5.75<br>5.75<br>5.75<br>5.75<br>5.75<br>5.75<br>5.75<br>5.75<br>5.75<br>5.75<br>5.75<br>5.75<br>5.75<br>5.75<br>5.75<br>5.75<br>5.75<br>5.75<br>5.75<br>5.75<br>5.75<br>5.75<br>5.75<br>5.75<br>5.75<br>5.75<br>5.75<br>5.75<br>5.75<br>5.75<br>5.75<br>5.75<br>5.75<br>5.75<br>5.75<br>5.75<br>5.75<br>5.75<br>5.75<br>5.75<br>5.75<br>5.75<br>5.75<br>5.75<br>5.75<br>5.75<br>5.75<br>5.75<br>5.75<br>5.75<br>5.75<br>5.75<br>5.75<br>5.75<br>5.75<br>5.75<br>5.75<br>5.75<br>5.75<br>5.75<br>5.75<br>5.75<br>5.75<br>5.75<br>5.75<br>5.75<br>5.75<br>5.75<br>5.75<br>5.75<br>5.75<br>5.75<br>5.75<br>5.75<br>5.75<br>5.75<br>5.75<br>5.75<br>5.75<br>5.75<br>5.75<br>5.75<br>5.75<br>5.75<br>5.75<br>5.75<br>5.75<br>5.75<br>5.75<br>5.75<br>5.75<br>5.75<br>5.75<br>5.75<br>5.75<br>5.75<br>5.75<br>5.75<br>5.75<br>5.75<br>5.75<br>5 |                                 | · · · · · · · · · · · · · · · · · · · | STR. |
|                                                                         | COMBINATION D-SUB                      |                                                                                                                                                                                                                                                                                                                                                                                                                                                                                                                                                                                                                                                                                                                                                                                                                                                                                                                                                                                                                                                                                                                                                                                                                                                                                                                                                                                                                                                                                                                                                                                                                                                                                                                                                                                                                                                                                                                                                                                                                                                                                                                                                                                                                                                                                                                                                                                                                                                                                                                                                                                                                                                                                                                                                                                                                                        | SW REFERENCE NO.: 628 C         | OMBO ASSEMBLY                         |      |
|                                                                         |                                        |                                                                                                                                                                                                                                                                                                                                                                                                                                                                                                                                                                                                                                                                                                                                                                                                                                                                                                                                                                                                                                                                                                                                                                                                                                                                                                                                                                                                                                                                                                                                                                                                                                                                                                                                                                                                                                                                                                                                                                                                                                                                                                                                                                                                                                                                                                                                                                                                                                                                                                                                                                                                                                                                                                                                                                                                                                        | DRAWN: C.B                      | DATE: JAN. 01/20                      | 019  |
|                                                                         |                                        |                                                                                                                                                                                                                                                                                                                                                                                                                                                                                                                                                                                                                                                                                                                                                                                                                                                                                                                                                                                                                                                                                                                                                                                                                                                                                                                                                                                                                                                                                                                                                                                                                                                                                                                                                                                                                                                                                                                                                                                                                                                                                                                                                                                                                                                                                                                                                                                                                                                                                                                                                                                                                                                                                                                                                                                                                                        | CHECKED:                        | DATE:                                 |      |
| Y CONFORMS TO                                                           | EDAC INC<br>TORONTO, ONTARIO<br>CANADA | THESE DRAWINGS AND SPECIFICATIONS<br>ARE THE PROPERTY OF EDAC INC., AND<br>SHALL NOT BE REPRODUCED, OR COPIED<br>OR USED AS THE BASIS FOR THE                                                                                                                                                                                                                                                                                                                                                                                                                                                                                                                                                                                                                                                                                                                                                                                                                                                                                                                                                                                                                                                                                                                                                                                                                                                                                                                                                                                                                                                                                                                                                                                                                                                                                                                                                                                                                                                                                                                                                                                                                                                                                                                                                                                                                                                                                                                                                                                                                                                                                                                                                                                                                                                                                          | SCALE: N.T.S                    | SHEET 3 OF                            | 4    |
|                                                                         |                                        |                                                                                                                                                                                                                                                                                                                                                                                                                                                                                                                                                                                                                                                                                                                                                                                                                                                                                                                                                                                                                                                                                                                                                                                                                                                                                                                                                                                                                                                                                                                                                                                                                                                                                                                                                                                                                                                                                                                                                                                                                                                                                                                                                                                                                                                                                                                                                                                                                                                                                                                                                                                                                                                                                                                                                                                                                                        | DRAWING NUMBER: 628-47W1222-7T2 |                                       | ISS  |
| DHS COMPLIANCY.                                                         | YOUR CONNECTION TO QUALITY & SERVICE   | MANUFACTURE OR SALE OF APPARATUS<br>WITHOUT WRITTEN PERMISSION.                                                                                                                                                                                                                                                                                                                                                                                                                                                                                                                                                                                                                                                                                                                                                                                                                                                                                                                                                                                                                                                                                                                                                                                                                                                                                                                                                                                                                                                                                                                                                                                                                                                                                                                                                                                                                                                                                                                                                                                                                                                                                                                                                                                                                                                                                                                                                                                                                                                                                                                                                                                                                                                                                                                                                                        | PART NUMBER: 628-47W            | 1222-7T2                              | ] 1  |