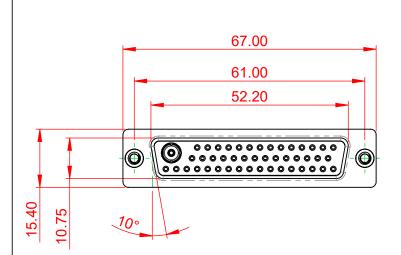

THIS IS A C.A.D. GENERATED DRAWING DO NOT MAKE MANUAL REVISIONS TO MASTER.

| A I |  |
|-----|--|
|     |  |

**ISSUE NUMBER** ORIGINAL (1)

NOTES:

MATERIAL:

HOUSING: THERMOPLASTIC POLYESTER, UL94V-0 SHELL: STEEL, Sn or Ni PLATED CONTACT: COPPER ALLOY SEE ORDERING GUIDE FOR PLATING

OPERATING TEMPERATURE: -55°C ~ 125°C

SIGNAL CONTACT CURRENT RATING: 5A PER CONTACT SIGNAL CONTACT RESISTANCE: 10mQ MAX. INSULATOR RESISTANCE: 5000MΩ min. DIELECTRIC WITHSTANDING VOLTAGE: 1000V AC rms

|                   |                                      | SW REFERENCE NO.: 628 COMBO ASSEMBLY                                    |                                 |                  |       |
|-------------------|--------------------------------------|-------------------------------------------------------------------------|---------------------------------|------------------|-------|
|                   |                                      |                                                                         | DRAWN: C.B                      | DATE: JAN. 01/20 | 19    |
|                   |                                      |                                                                         | CHECKED:                        | DATE:            |       |
|                   | EDAC INC                             | THESE DRAWINGS AND SPECIFICATIONS<br>ARE THE PROPERTY OF EDAC INC.,AND  | SCALE: (IN C.A.D. 1:1)          | SHEET 1 OF       | 4     |
| YOUR CONNECTION T | TORONTO, ONTARIO<br>CANADA           | CANADA OR USED AS THE BASIS FOR THE<br>MANUFACTURE OR SALE OF APPARATUS | DRAWING NUMBER: 628-47W1222-7T2 |                  | ISSUE |
|                   | YOUR CONNECTION TO QUALITY & SERVICE |                                                                         | PART NUMBER: 628-47W            | 1222-7T2         | 1     |