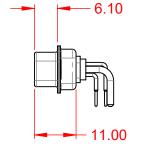

**INSULATOR RESISTANCE:** DIELECTRIC WITHSTANDING VOLTAGE: 5000MΩ min.

1000V AC rms

-55°C ~ 125°C

|                   |                                                                        |                                                                                                                                       |                         | SW REFERENCE NO.: 629 COMBO ASSEMBLY |       |  |
|-------------------|------------------------------------------------------------------------|---------------------------------------------------------------------------------------------------------------------------------------|-------------------------|--------------------------------------|-------|--|
|                   | COMBINATION D-SUB                                                      |                                                                                                                                       | DRAWN: C.B              | DATE: JAN. 01/20                     | 19    |  |
|                   |                                                                        |                                                                                                                                       | CHECKED:                | DATE:                                |       |  |
| EDAC INC          | THESE DRAWINGS AND SPECIFICATIONS<br>ARE THE PROPERTY OF EDAC INC.,AND | SCALE: (IN C.A.D. 1:1)                                                                                                                | SHEET 1 OF              | 2                                    |       |  |
|                   | TORONTO, ONTARIO<br>CANADA                                             | SHALL NOT BE REPRODUCED, OR COPIED<br>OR USED AS THE BASIS FOR THE<br>MANUFACTURE OR SALE OF APPARATUS<br>WITHOUT WRITTEN PERMISSION. | DRAWING NUMBER: 629-7W2 | -240-1N1                             | ISSUE |  |
| YOUR CONNECTION T | O QUALITY & SERVICE                                                    |                                                                                                                                       | PART NUMBER: 629-7W2    | -240-1N1                             | 1     |  |