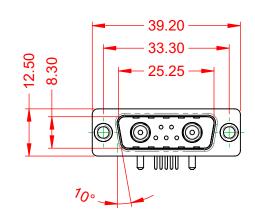

**INSULATOR RESISTANCE:** DIELECTRIC WITHSTANDING VOLTAGE: 5000MΩ min.

1000V AC rms

-55°C ~ 125°C

|                   |                                                                        |                                                                                                                                       |                         | SW REFERENCE NO.: 629 COMBO ASSEMBLY |       |  |
|-------------------|------------------------------------------------------------------------|---------------------------------------------------------------------------------------------------------------------------------------|-------------------------|--------------------------------------|-------|--|
|                   | COMBINATION D-SUB                                                      |                                                                                                                                       | DRAWN: C.B              | DATE: JAN. 01/20                     | 19    |  |
|                   |                                                                        |                                                                                                                                       | CHECKED:                | DATE:                                |       |  |
| EDAC INC          | THESE DRAWINGS AND SPECIFICATIONS<br>ARE THE PROPERTY OF EDAC INC.,AND | SCALE: (IN C.A.D. 1:1)                                                                                                                | SHEET 1 OF              | 2                                    |       |  |
|                   | TORONTO, ONTARIO<br>CANADA                                             | SHALL NOT BE REPRODUCED, OR COPIED<br>OR USED AS THE BASIS FOR THE<br>MANUFACTURE OR SALE OF APPARATUS<br>WITHOUT WRITTEN PERMISSION. | DRAWING NUMBER: 629-7W2 | -240-1N1                             | ISSUE |  |
| YOUR CONNECTION T | O QUALITY & SERVICE                                                    |                                                                                                                                       | PART NUMBER: 629-7W2    | -240-1N1                             | 1     |  |