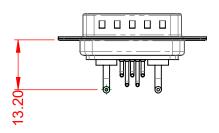

| SHEET 1 OF              | 2                                    |       |  |
|                   | TORONTO, ONTARIO<br>CANADA                                             | SHALL NOT BE REPRODUCED, OR COPIED<br>OR USED AS THE BASIS FOR THE<br>MANUFACTURE OR SALE OF APPARATUS<br>WITHOUT WRITTEN PERMISSION. | DRAWING NUMBER: 629-7W2 | -240-1N1                             | ISSUE |  |
| YOUR CONNECTION T | O QUALITY & SERVICE                                                    |                                                                                                                                       | PART NUMBER: 629-7W2    | -240-1N1                             | 1     |  |



COMPLIANT

THIS SERIES FULLY CONFORMS TO THE EUROPEAN UNION DIRECTIVES 2011/65/EU FOR RoHS COMPLIANCY.