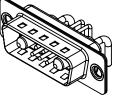

**INSULATOR RESISTANCE:** DIELECTRIC WITHSTANDING VOLTAGE: 5000MΩ min.

1000V AC rms

-55°C ~ 125°C

|                   |                                                                        |                                                                                                                                       |                         | SW REFERENCE NO.: 629 COMBO ASSEMBLY |       |  |
|-------------------|------------------------------------------------------------------------|---------------------------------------------------------------------------------------------------------------------------------------|-------------------------|--------------------------------------|-------|--|
|                   | COMBINATION D-SUB                                                      |                                                                                                                                       | DRAWN: C.B              | DATE: JAN. 01/20                     | 19    |  |
|                   |                                                                        |                                                                                                                                       | CHECKED:                | DATE:                                |       |  |
| EDAC INC          | THESE DRAWINGS AND SPECIFICATIONS<br>ARE THE PROPERTY OF EDAC INC.,AND | SCALE: (IN C.A.D. 1:1)                                                                                                                | SHEET 1 OF              | 2                                    |       |  |
|                   | TORONTO, ONTARIO<br>CANADA                                             | SHALL NOT BE REPRODUCED, OR COPIED<br>OR USED AS THE BASIS FOR THE<br>MANUFACTURE OR SALE OF APPARATUS<br>WITHOUT WRITTEN PERMISSION. | DRAWING NUMBER: 629-7W2 | -240-1N1                             | ISSUE |  |
| YOUR CONNECTION T | O QUALITY & SERVICE                                                    |                                                                                                                                       | PART NUMBER: 629-7W2    | -240-1N1                             | 1     |  |