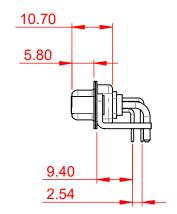

DRAWING NUMBER: 630-27W2240-1TE ISSUE PART NUMBER: 630-27W2240-1TE

TOLERANCE UNLESS OTHERWISE SPECIFIED

.X ±0.25 .XX ±0.13 .XXX ±0.05

THIS IS A C.A.D. GENERATED DRAWING DO NOT MAKE MANUAL REVISIONS TO MASTER.