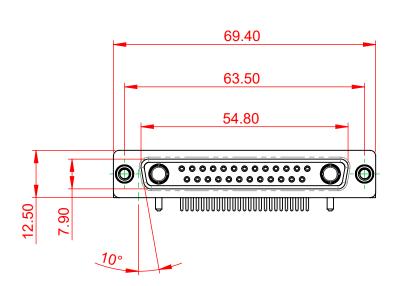

DRAWING NUMBER: 630-27W2240-1TE ISSUE PART NUMBER: 630-27W2240-1TE

TOLERANCE UNLESS OTHERWISE SPECIFIED

.X ±0.25 .XX ±0.13 .XXX ±0.05

THIS IS A C.A.D. GENERATED DRAWING DO NOT MAKE MANUAL REVISIONS TO MASTER.