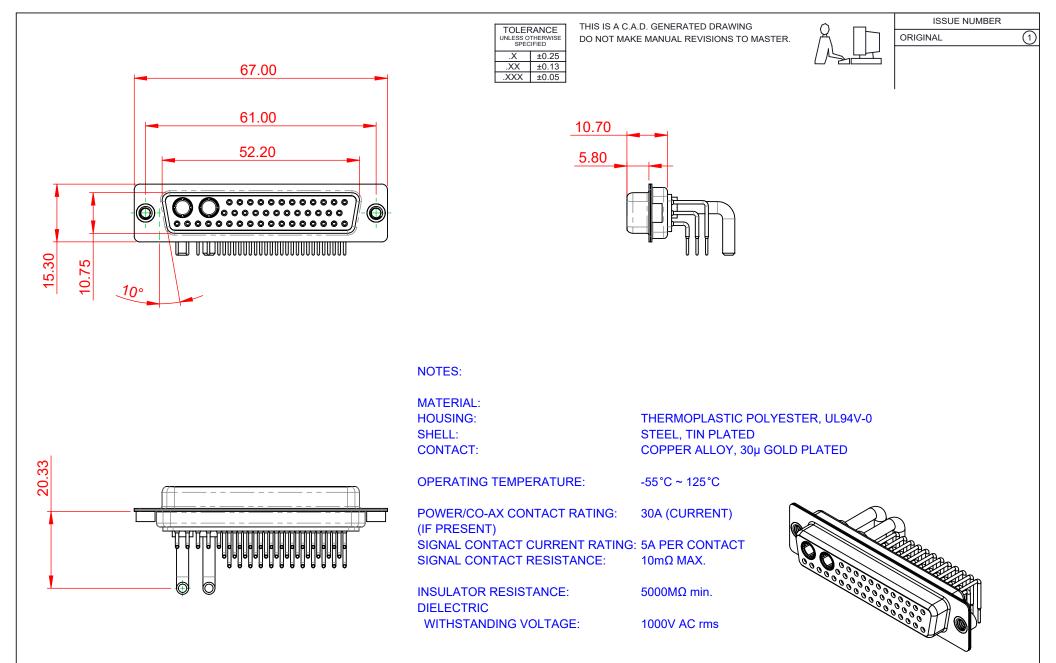

|                    | COMBINATION D-SUB          |                                                                                                                                                                                                                |                              | SW REFERENCE NO.: 630 COMBO ASSEMBLY |          |                    |       |  |
|--------------------|----------------------------|----------------------------------------------------------------------------------------------------------------------------------------------------------------------------------------------------------------|------------------------------|--------------------------------------|----------|--------------------|-------|--|
|                    |                            |                                                                                                                                                                                                                |                              | DRAWN: C.B                           |          | DATE: JAN. 01/2019 |       |  |
|                    |                            |                                                                                                                                                                                                                |                              | CHECKED:                             |          | DATE:              |       |  |
|                    | EDAC INC                   | THESE DRAWINGS AND SPECIFICATIONS<br>ARE THE PROPERTY OF EDAC INC.,AND<br>SHALL NOT BE REPRODUCED,OR COPIED<br>OR USED AS THE BASIS FOR THE<br>MANUFACTURE OR SALE OF APPARATUS<br>WITHOUT WRITTEN PERMISSION. | SCALE: (IN C.A.D. 1          | :1)                                  | SHEET 1  | OF                 | 2     |  |
|                    | TORONTO, ONTARIO<br>CANADA |                                                                                                                                                                                                                | DRAWING NUMBER: 630-43W      |                                      | 2650-3TA |                    | ISSUE |  |
| YOUR CONNECTION TO | QUALITY & SERVICE          |                                                                                                                                                                                                                | PART NUMBER: 630-43W2650-3TA |                                      |          | 1                  |       |  |