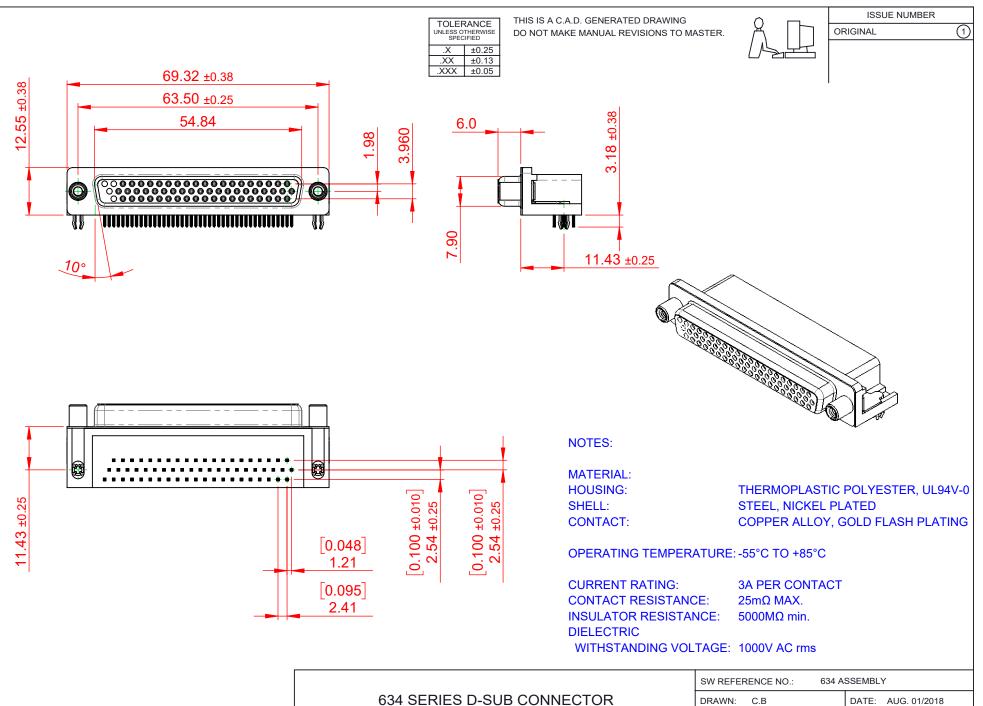

THIS SERIES FULLY CONFORMS TO THE EUROPEAN UNION DIRECTIVES 2011/65/EU FOR R₀HS COMPLIANCY.

|  | 634 SERIES D-SUB CONNECTOR                                                     |                                                                                                                                                                                                                |                           |         |
|--|--------------------------------------------------------------------------------|----------------------------------------------------------------------------------------------------------------------------------------------------------------------------------------------------------------|---------------------------|---------|
|  |                                                                                |                                                                                                                                                                                                                | DRAWN: C.B                | DATE: A |
|  |                                                                                |                                                                                                                                                                                                                | CHECKED:                  | DATE:   |
|  | EDAC INC<br>TORONTO, ONTARIO<br>CANADA<br>YOUR CONNECTION TO QUALITY & SERVICE | THESE DRAWINGS AND SPECIFICATIONS<br>ARE THE PROPERTY OF EDAC INC.,AND<br>SHALL NOT BE REPRODUCED,OR COPIED<br>OR USED AS THE BASIS FOR THE<br>MANUFACTURE OR SALE OF APPARATUS<br>WITHOUT WRITTEN PERMISSION. | SCALE: (IN C.A.D. 1:1)    | SHEET   |
|  |                                                                                |                                                                                                                                                                                                                | DRAWING NUMBER: 634-062-2 | 263-040 |
|  |                                                                                |                                                                                                                                                                                                                | PART NUMBER: 634-062-2    | 263-040 |