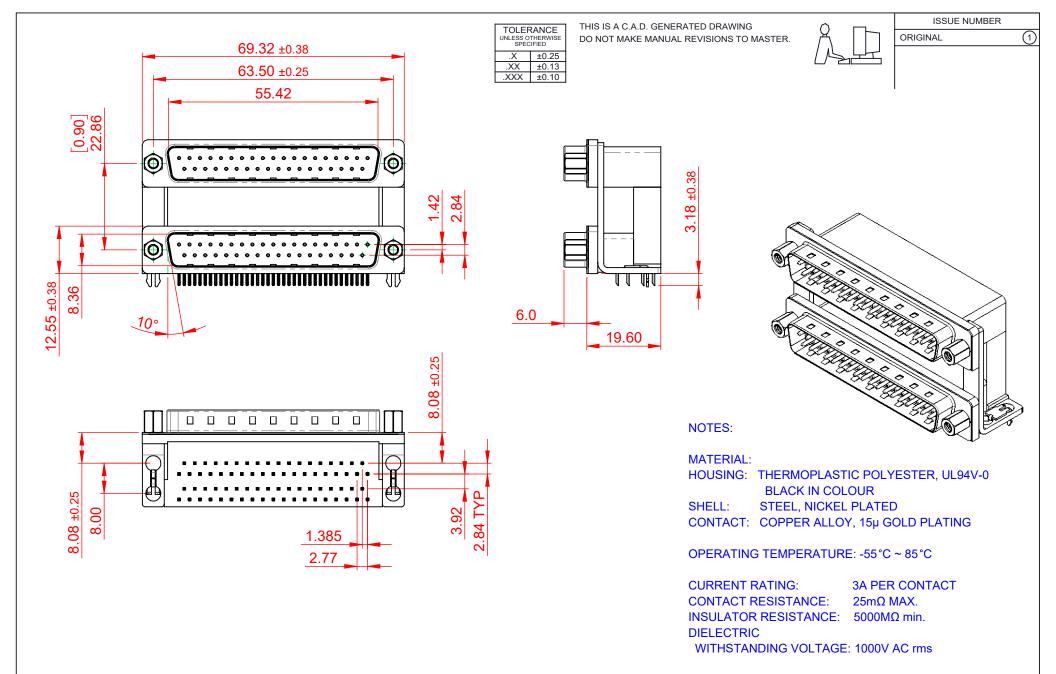

661 SERIES D-SUB CONNECTOR

YOUR CONNECTION TO QUALITY & SERVICE

**EDAC INC** TORONTO, ONTARIO CANADA

THESE DRAWINGS AND SPECIFICATIONS ARE THE PROPERTY OF EDAC INC..AND SHALL NOT BE REPRODUCED, OR COPIED OR USED AS THE BASIS FOR THE MANUFACTURE OR SALE OF APPARATUS WITHOUT WRITTEN PERMISSION.

| SW REFERENCE NO.: 661 ASSEMBLY  |                    |
|---------------------------------|--------------------|
| DRAWN: C.B                      | DATE: AUG. 01/2018 |
| CHECKED:                        | DATE:              |
| SCALE: 1:1                      | SHEET 1 OF 1       |
| DRAWING NUMBER: 661-037-364-049 |                    |

661-037-364-049

PART NUMBER:

THIS SERIES FULLY CONFORMS TO THE EUROPEAN UNION DIRECTIVES 2011/65/EU FOR RoHS COMPLIANCY.