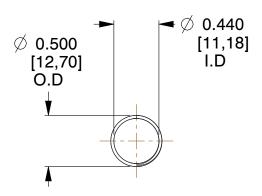

## **NOTES:**

1. Material : Music Wire 2. Finish : Glod Irridite

3. Ends: Closed and Ground

4. Total Coils: 10.000

5. Sugg. Max. Deflection : 2.500 (in)6. Sugg. Max. Load : 2.300 (lbs)

7. All Drawing Dimensions are in Inches [mm]

1.067

SCALE

11772

COMPONENT

COMPRESSION SPRINGS

UNIT
INCH [mm]
SHEET

**SPRINGS** 

1 of 1