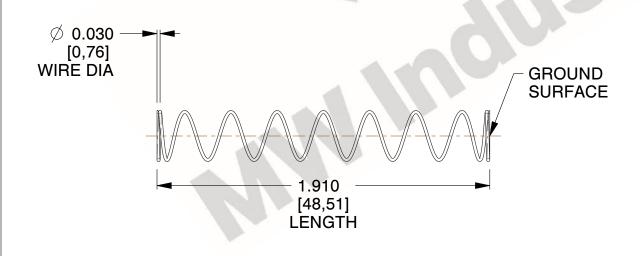

## **NOTES:**

1. Material : Music Wire 2. Finish : Glod Irridite

3. Ends: Closed and Ground

4. Total Coils: 10.000

5. Sugg. Max. Deflection : 2.500 (in)6. Sugg. Max. Load : 2.300 (lbs)

7. All Drawing Dimensions are in Inches [mm]

1.067

SCALE

11772

COMPONENT

COMPRESSION SPRINGS

UNIT
INCH [mm]
SHEET

**SPRINGS** 

1 of 1