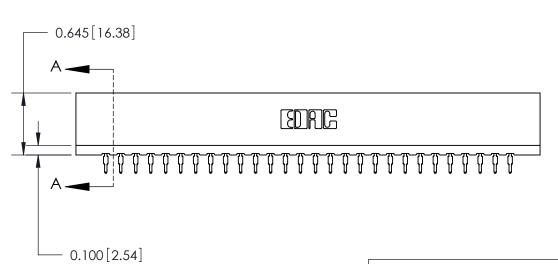

THIS IS A C.A.D. GENERATED DRAWING DO NOT MAKE MANUAL REVISIONS TO MASTER.

ISSUE NUMBER

ORIGINAL

Contact Information
520-P.C. Tail, Regular Point - Tail LG.=.190(4.83)
.156" (3.96mm) Contact Spacing x .200" (5.08mm) Row Spacing

ACAD REFERENCE NO.

**SECTION A-A** 

737 Series Ultra-Mate Card Edge Connector - Press Fit Part Number: 737-056-520-201

YOUR CONNECTION TO QUALITY & SERVICE

**EDAC INC** TORONTO, ONTARIO CANADA

THESE DRAWINGS AND SPECIFICATIONS ARE THE PROPERTY OF EDAC INC., AND SHALL NOT BE REPRODUCED, OR COPIED OR USED AS THE BASIS FOR THE MANUFACTURE OR SALE OF APPARATUS WITHOUT WRITTEN PERMISSION.