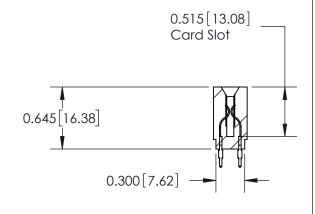

THIS IS A C.A.D. GENERATED DRAWING DO NOT MAKE MANUAL REVISIONS TO MASTER.

ISSUE NUMBER

ORIGINAL

Contact Information
520-P.C. Tail, Regular Point - Tail LG.=.190(4.83)
.156" (3.96mm) Contact Spacing x .200" (5.08mm) Row Spacing

ACAD REFERENCE NO.

**SECTION A-A** 

737 Series Ultra-Mate Card Edge Connector - Press Fit Part Number: 737-056-520-201

YOUR CONNECTION TO QUALITY & SERVICE

**EDAC INC** TORONTO, ONTARIO CANADA

THESE DRAWINGS AND SPECIFICATIONS ARE THE PROPERTY OF EDAC INC., AND SHALL NOT BE REPRODUCED, OR COPIED OR USED AS THE BASIS FOR THE MANUFACTURE OR SALE OF APPARATUS WITHOUT WRITTEN PERMISSION.