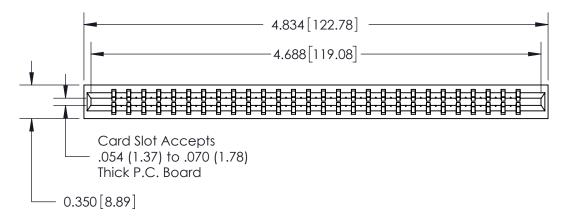

THIS IS A C.A.D. GENERATED DRAWING DO NOT MAKE MANUAL REVISIONS TO MASTER.

ISSUE NUMBER

ORIGINAL

Contact Information
520-P.C. Tail, Regular Point - Tail LG.=.190(4.83)
.156" (3.96mm) Contact Spacing x .200" (5.08mm) Row Spacing

ACAD REFERENCE NO.

**SECTION A-A** 

737 Series Ultra-Mate Card Edge Connector - Press Fit Part Number: 737-056-520-201

YOUR CONNECTION TO QUALITY & SERVICE

**EDAC INC** TORONTO, ONTARIO CANADA

THESE DRAWINGS AND SPECIFICATIONS ARE THE PROPERTY OF EDAC INC., AND SHALL NOT BE REPRODUCED, OR COPIED OR USED AS THE BASIS FOR THE MANUFACTURE OR SALE OF APPARATUS WITHOUT WRITTEN PERMISSION.