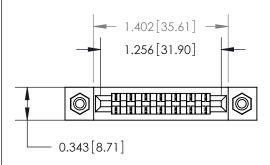

## **Mounting Option**

#4-40 Unified Threaded Inserts

## **Contact Detail**

PC Tail .046x.014(1.17x0.36) - Tail LG=.213(5.41)

.156 [3.96] Contact Spacing x .200 [5.08] Row Spacing

**See Accompanying Page for:** 

**Contact Bend Details** 

**SECTION A-A** 

.175 [4.45] Point of Contact (Measured from bottom of Card Slot) Card Slot Accepts .054 [1.37] to .070 [1.78] Thick P.C. Board