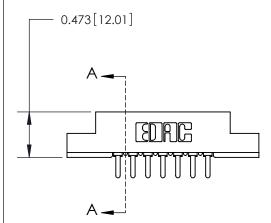

## **Contact Detail**

PC Tail .046x.014(1.17x0.36) - Tail LG=.213(5.41)

.156 [3.96] Contact Spacing x .200 [5.08] Row Spacing

**See Accompanying Page for:** 

**Contact Bend Details** 

**SECTION A-A** 

.175 [4.45] Point of Contact (Measured from bottom of Card Slot) Card Slot Accepts .054 [1.37] to .070 [1.78] Thick P.C. Board