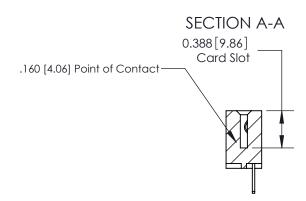

ORIGINAL (1)

ORIGINAL

| 833 Series High Temp Card Edge Connector<br>Contact Bend Detail |                                                                                                                                                                                                 | ACAD REFERENCE NO. | 833 ENG MASTER   |               |
|-----------------------------------------------------------------|-------------------------------------------------------------------------------------------------------------------------------------------------------------------------------------------------|--------------------|------------------|---------------|
|                                                                 |                                                                                                                                                                                                 | DRAWN: J.LEE       | DATE: OCT. 14/09 |               |
|                                                                 |                                                                                                                                                                                                 | CHECKED: DATE:     |                  |               |
| TORONTO, ONTARIO CANADA  ARE TH SHALL IS ON MANUF.              | THESE DRAWINGS AND SPECIFICATIONS ARE THE PROPERTY OF EDAC INC.,AND SHALL NOT BE REPRODUCED,OR COPIED OR USED AS THE BASIS FOR THE MANUFACTURE OR SALE OF APPARATUS WITHOUT WRITTEN PERMISSION. | SCALE: NTS         | SHEET 2          | 2 <b>OF</b> 3 |
|                                                                 |                                                                                                                                                                                                 | DRAWING NUMBER     |                  | ISSUE         |
|                                                                 |                                                                                                                                                                                                 | 833 Assembly       |                  | 1             |