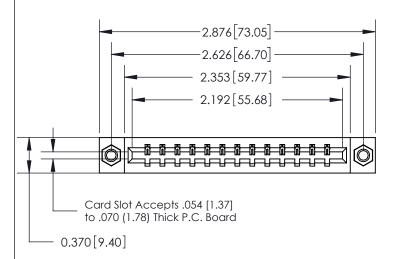

## **See Accompanying Page for:**

- **Bend Detail**
- **Mounting Options**

THIS IS A C.A.D. GENERATED DRAWING DO NOT MAKE MANUAL REVISIONS TO MASTER.

ORIGINAL

833 Series High Temp Card Edge Connector Part Number: 833-013-500-607