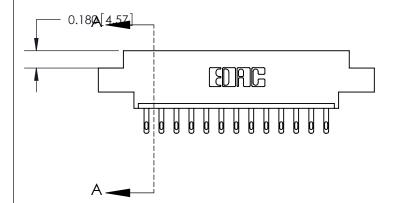

ORIGINAL (1)

ORIGINAL

| 833 Series High Temp Card Edge Connector<br>Contact Bend Detail |                                                                                                                                                                                                 | ACAD REFERENCE NO. | 833 ENG MASTER   |               |
|-----------------------------------------------------------------|-------------------------------------------------------------------------------------------------------------------------------------------------------------------------------------------------|--------------------|------------------|---------------|
|                                                                 |                                                                                                                                                                                                 | DRAWN: J.LEE       | DATE: OCT. 14/09 |               |
|                                                                 |                                                                                                                                                                                                 | CHECKED: DATE:     |                  |               |
| TORONTO, ONTARIO CANADA  ARE TH SHALL IS ON MANUF.              | THESE DRAWINGS AND SPECIFICATIONS ARE THE PROPERTY OF EDAC INC.,AND SHALL NOT BE REPRODUCED,OR COPIED OR USED AS THE BASIS FOR THE MANUFACTURE OR SALE OF APPARATUS WITHOUT WRITTEN PERMISSION. | SCALE: NTS         | SHEET 2          | 2 <b>OF</b> 3 |
|                                                                 |                                                                                                                                                                                                 | DRAWING NUMBER     |                  | ISSUE         |
|                                                                 |                                                                                                                                                                                                 | 833 Assembly       |                  | 1             |