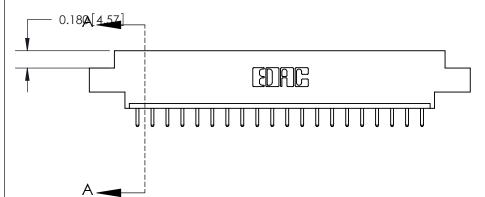

ORIGINAL

SECTION A-A 0.388 [9.86] Card Slot .160 [4.06] Point of Contact-

## See Accompanying Page for:

- **Bend Detail**
- **Mounting Options**

833 Series High Temp Card Edge Connector Part Number: 833-020-520-607

**EDAC INC** TORONTO, ONTARIO CANADA

THESE DRAWINGS AND SPECIFICATIONS ARE THE PROPERTY OF EDAC INC.,AND SHALL NOT BE REPRODUCED, OR COPIED OR USED AS THE BASIS FOR THE MANUFACTURE OR SALE OF APPARATUS WITHOUT WRITTEN PERMISSION.