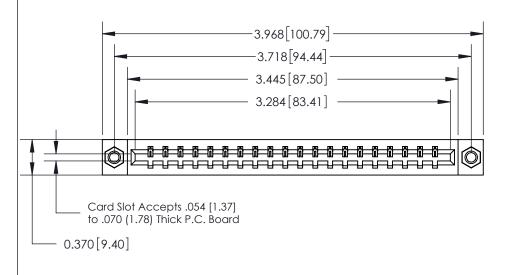

## **Contact Detail**

520-P.C. Tail .030x.018(0.76x0.46) - Tail LG=.175(4.45)

.156 [3.96] Contact Spacing x .200 [5.08] Row Spacing

THIS IS A C.A.D. GENERATED DRAWING DO NOT MAKE MANUAL REVISIONS TO MASTER.

ORIGINAL

SECTION A-A 0.388 [9.86] Card Slot .160 [4.06] Point of Contact-

## See Accompanying Page for:

- **Bend Detail**
- **Mounting Options**

833 Series High Temp Card Edge Connector Part Number: 833-020-520-607

**EDAC INC** TORONTO, ONTARIO CANADA

THESE DRAWINGS AND SPECIFICATIONS ARE THE PROPERTY OF EDAC INC.,AND SHALL NOT BE REPRODUCED, OR COPIED OR USED AS THE BASIS FOR THE MANUFACTURE OR SALE OF APPARATUS WITHOUT WRITTEN PERMISSION.