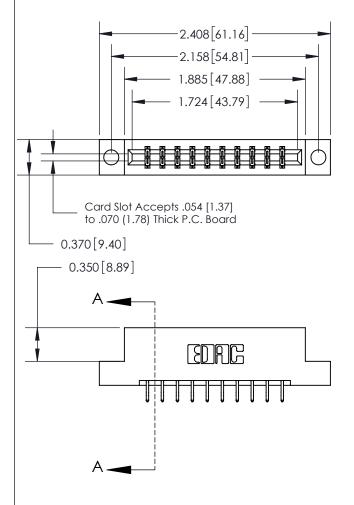

833 Series High Temp Card Edge Connector Part Number: 833-020-556-204

**EDAC INC** TORONTO, ONTARIO CANADA

THESE DRAWINGS AND SPECIFICATIONS ARE THE PROPERTY OF EDAC INC.,AND SHALL NOT BE REPRODUCED, OR COPIED OR USED AS THE BASIS FOR THE MANUFACTURE OR SALE OF APPARATUS WITHOUT WRITTEN PERMISSION.

| ACAD REFERENCE NO. | 833 ENG MASTER   |  |  |
|--------------------|------------------|--|--|
| DRAWN: J.LEE       | DATE: OCT. 14/09 |  |  |
| CHECKED:           | DATE:            |  |  |
| SCALE: NTS         | SHEET 1 OF 3     |  |  |
| DRAWING NUMBER     | ISSUE            |  |  |
| 833 Assembly       | / 1              |  |  |