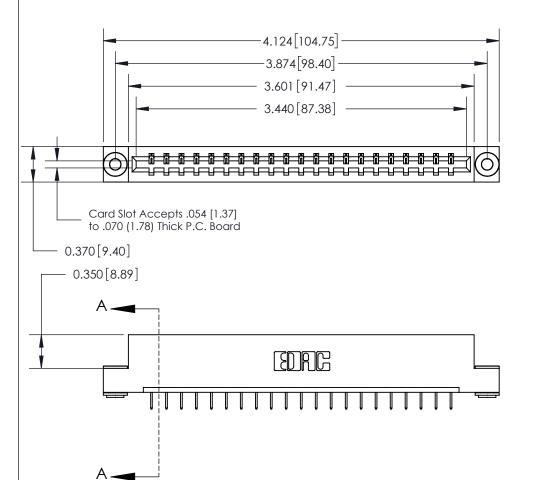

ORIGINAL

|                               | SECTION A-A               |
|-------------------------------|---------------------------|
|                               | 0.388 [9.86]<br>Card Slot |
| .160 [4.06] Point of Contact— |                           |
|                               |                           |
|                               |                           |
|                               |                           |

833 Series High Temp Card Edge Connector Part Number: 833-021-524-103

**EDAC INC** TORONTO, ONTARIO CANADA

THESE DRAWINGS AND SPECIFICATIONS ARE THE PROPERTY OF EDAC INC.,AND SHALL NOT BE REPRODUCED, OR COPIED OR USED AS THE BASIS FOR THE MANUFACTURE OR SALE OF APPARATUS WITHOUT WRITTEN PERMISSION.