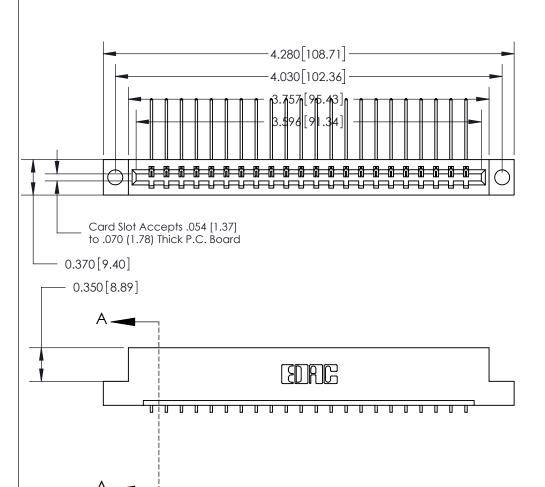

**Mounting Option** 

04-.156 (3.96) Dia. Mounting Holes

SECTION A-A 0.388 [9.86] Card Slot .160 [4.06] Point of Contact-

**Mounting Options** 

**See Accompanying Page for: Bend Detail** 

833 Series High Temp Card Edge Connector Part Number: 833-022-559-104

YOUR CONNECTION TO QUALITY & SERVICE