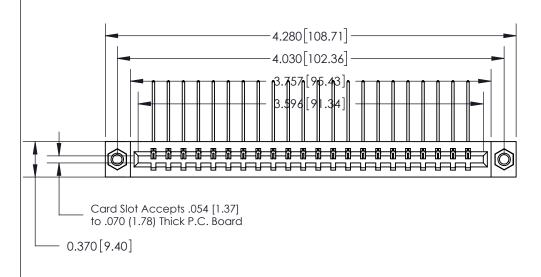

## **Contact Detail**

559-90 Degree Bend (Code 541 Contacts)

.156 [3.96] Contact Spacing x .200 [5.08] Row Spacing

THIS IS A C.A.D. GENERATED DRAWING DO NOT MAKE MANUAL REVISIONS TO MASTER.

ISSUE NUMBER ORIGINAL

SECTION A-A 0.388 [9.86] Card Slot .160 [4.06] Point of Contact-

## **See Accompanying Page for:**

- **Bend Detail**
- **Mounting Options**

833 Series High Temp Card Edge Connector Part Number: 833-022-559-607

**EDAC INC** TORONTO, ONTARIO CANADA

THESE DRAWINGS AND SPECIFICATIONS ARE THE PROPERTY OF EDAC INC.,AND SHALL NOT BE REPRODUCED, OR COPIED OR USED AS THE BASIS FOR THE MANUFACTURE OR SALE OF APPARATUS WITHOUT WRITTEN PERMISSION.