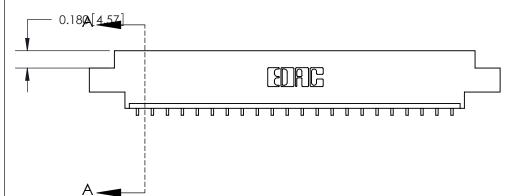

SECTION A-A 0.388 [9.86] Card Slot .160 [4.06] Point of Contact-

## **See Accompanying Page for:**

- **Bend Detail**
- **Mounting Options**

833 Series High Temp Card Edge Connector Part Number: 833-022-559-607

**EDAC INC** TORONTO, ONTARIO CANADA

THESE DRAWINGS AND SPECIFICATIONS ARE THE PROPERTY OF EDAC INC.,AND SHALL NOT BE REPRODUCED, OR COPIED OR USED AS THE BASIS FOR THE MANUFACTURE OR SALE OF APPARATUS WITHOUT WRITTEN PERMISSION.