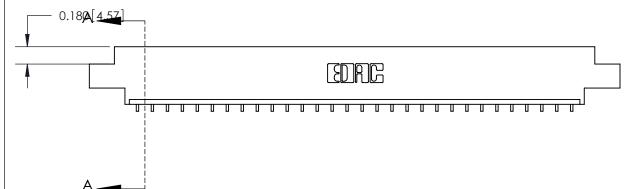

## **Contact Detail**

559-90 Degree Bend (Code 541 Contacts)

.156 [3.96] Contact Spacing x .200 [5.08] Row Spacing

THIS IS A C.A.D. GENERATED DRAWING DO NOT MAKE MANUAL REVISIONS TO MASTER.

ORIGINAL

## **See Accompanying Page for:**

- **Bend Detail**
- **Mounting Options**

833 Series High Temp Card Edge Connector Part Number: 833-030-559-608

**EDAC INC** TORONTO, ONTARIO CANADA

THESE DRAWINGS AND SPECIFICATIONS ARE THE PROPERTY OF EDAC INC.,AND SHALL NOT BE REPRODUCED, OR COPIED OR USED AS THE BASIS FOR THE MANUFACTURE OR SALE OF APPARATUS WITHOUT WRITTEN PERMISSION.