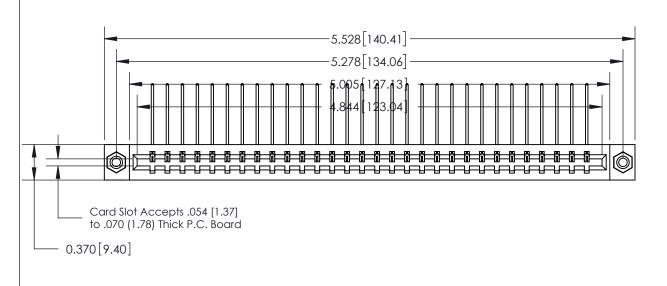

## SECTION A-A 0.388 [9.86] Card Slot .160 [4.06] Point of Contact-

## **See Accompanying Page for:**

- **Bend Detail**
- **Mounting Options**

833 Series High Temp Card Edge Connector Part Number: 833-030-559-608

**EDAC INC** TORONTO, ONTARIO CANADA

THESE DRAWINGS AND SPECIFICATIONS ARE THE PROPERTY OF EDAC INC.,AND SHALL NOT BE REPRODUCED, OR COPIED OR USED AS THE BASIS FOR THE MANUFACTURE OR SALE OF APPARATUS WITHOUT WRITTEN PERMISSION.